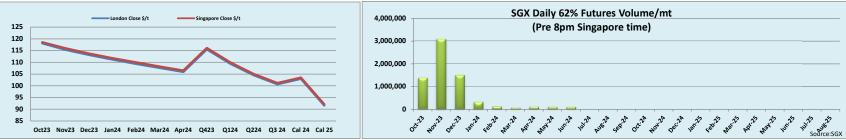

|                      |          |         |          |        |           | - 1      |         |          |                  |        |          |          |          |
|----------------------|----------|---------|----------|--------|-----------|----------|---------|----------|------------------|--------|----------|----------|----------|
| INDEX                | Price    | Change  | MTD      |        | INDEX     | Price    | Change  | MTD      |                  | INDEX  | Price    | Change   | MTD      |
| Platts IO 62%        | \$118.35 | -\$2.00 | \$118.50 | I.     | 1B IO 65% | \$127.94 | -\$1.28 | \$127.05 | Platts Lump Prem |        | \$0.2480 | \$0.0080 | \$0.2281 |
|                      |          |         |          | -      |           |          |         |          | -                |        |          |          |          |
| Iron Ore 62% Futures | Oct 23   | Nov 23  | Dec 23   | Jan 24 | Feb 24    | Mar 24   | Apr 24  | Q4 23    | Q1 24            | Q2 24  | Q3 24    | Cal 24   | Cal 25   |
| London Close \$/t    | 118.15   | 115.30  | 113.15   | 111.20 | 109.35    | 107.60   | 105.90  | 115.55   | 109.40           | 104.50 | 100.65   | 103.00   | 91.60    |
| Singapore Close \$/t | 118.55   | 115.95  | 113.70   | 111.75 | 109.95    | 108.20   | 106.50  | 116.05   | 109.95           | 105.00 | 101.15   | 103.50   | 92.10    |
| Change               | -0.34%   | -0.56%  | -0.48%   | -0.49% | -0.55%    | -0.55%   | -0.56%  | -0.43%   | -0.50%           | -0.48% | -0.49%   | -0.48%   | -0.54%   |