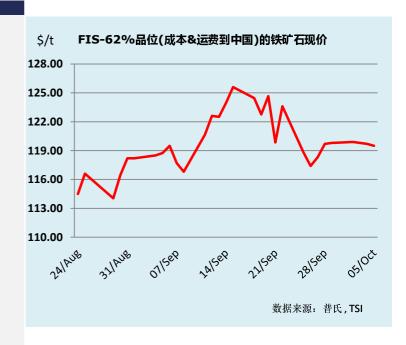

# F | S 铁矿石市场报告

伦敦 +44 20 7090 1120 - info@freightinvestor.com | 新加坡 +65 6535 5189 - info@freightinvestor.asia 上海 +86 21 6335 4002 | 迪拜+971 4 4493900

第一页

05 October 2023

市场评论 / 近期交易

祝您国庆快乐!

#### 掉期/期货远期曲线和收盘价格

05-Oct

市场价格FIS

#### 收盘价格

| <b></b> | ולו נגע כן י | ін       |          |         | 72      |         |          |
|---------|--------------|----------|----------|---------|---------|---------|----------|
| 时期      | 买入价          | 卖出价      | 收盘价      | 24小时涨幅  | 1周涨幅    | 4周涨幅    | 月累计收盘价   |
| Oct 23  | \$117.80     | \$117.90 | \$117.85 | -\$0.30 | -\$1.50 | \$4.40  | \$118.89 |
| Nov 23  | \$115.10     | \$115.20 | \$115.15 | -\$0.40 | -\$1.75 | \$3.65  | \$116.43 |
| Dec 23  | \$112.75     | \$112.85 | \$112.80 | -\$0.45 | -\$1.80 | \$2.75  | \$114.11 |
| Jan 24  | \$110.95     | \$111.05 | \$111.00 | -\$0.45 | -\$1.85 | \$2.15  | \$112.33 |
| Feb 24  | \$109.30     | \$109.40 | \$109.35 | -\$0.45 | -\$1.85 | \$1.50  | \$110.65 |
| Mar 24  | \$107.80     | \$107.90 | \$107.85 | -\$0.45 | -\$1.90 | \$1.00  | \$109.16 |
| Apr 24  | \$106.40     | \$106.50 | \$106.45 | -\$0.50 | -\$2.18 | \$0.77  | \$107.80 |
| Q4 23   | \$115.20     | \$115.30 | \$115.25 | -\$0.40 | -\$1.70 | \$3.60  | \$116.46 |
| Q1 24   | \$109.35     | \$109.45 | \$109.40 | -\$0.45 | -\$1.85 | \$1.55  | \$110.70 |
| Q2 24   | \$105.15     | \$105.25 | \$105.20 | -\$0.50 | -\$1.95 | \$0.30  | \$106.54 |
| Q3 24   | \$101.75     | \$101.85 | \$101.80 | -\$0.45 | -\$1.95 | -\$0.65 | \$103.13 |
| .Q4 24  | \$98.90      | \$99.00  | \$98.95  | -\$0.45 | -\$1.90 | -\$1.40 | \$100.28 |
| Cal 24  | \$103.80     | \$103.90 | \$103.85 | -\$0.45 | -\$0.95 | -\$0.05 | \$105.18 |
| Cal 25  | \$94.05      | \$94.15  | \$94.10  | -\$0.45 | -\$0.95 | -\$2.10 | \$95.43  |

\$24.00

**注明**: 铁矿石无原产地CFR中国(62%铁品位)掉期和期货根据TSI钢铁指数的月平均值结算。合约通过新加坡交易所铁矿掉期(1手=500公吨),新加坡交易所铁矿期货(1手=100公吨)和CME交易所铁矿期货(1手=500公吨)进行结算。现金结算-无实货交割。

干散货船 | 液体货船 | 燃油 | 铁矿石 | 钢材 | 焦煤 | 集装箱 | 化肥 | 金属 | 航空运费 | 海运