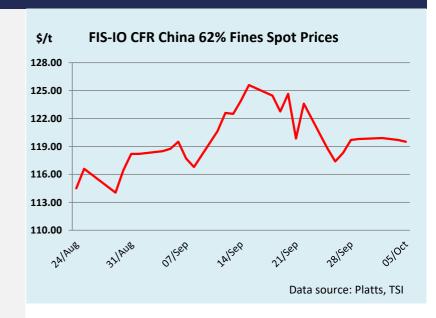

#### **Market Commentary / Recent Trades**

Happy Golden Week!

For more information on additional trading opportunities with FIS please visit www.freightinvestorservices.com Iron ore futures curve and closing prices

EIC Indicative Cingapare End of Day Curve

| Bid         Offer         Close         Ch. 24hrs         Ch. 1 week         Ch. 4 weeks         MTD           Oct 23         \$117.80         \$117.90         \$117.85         -\$0.30         -\$1.50         \$4.40         \$118.89           Nov 23         \$115.10         \$115.20         \$115.15         -\$0.40         -\$1.75         \$3.65         \$116.43           Dec 23         \$112.75         \$112.85         \$112.80         -\$0.45         -\$1.80         \$2.75         \$114.11           Jan 24         \$110.95         \$111.05         \$111.00         -\$0.45         -\$1.85         \$2.15         \$112.33           Feb 24         \$109.30         \$109.40         \$109.35         -\$0.45         -\$1.85         \$2.15         \$110.65           Mar 24         \$107.80         \$107.90         \$107.85         -\$0.45         -\$1.90         \$1.00         \$109.16           Apr 24         \$106.40         \$106.50         \$106.45         -\$0.50         -\$2.18         \$0.77         \$107.80           Q4 23         \$115.20         \$115.30         \$115.25         -\$0.40         -\$1.70         \$3.60         \$116.46           Q1 24         \$109.35         \$109.45         \$109.40         -\$0.45 <td< th=""><th>05-Oct FIS I</th><th>ndicative Singa</th><th>pore End of D</th><th>Day Curve</th><th></th><th></th><th></th><th></th></td<> | 05-Oct FIS I | ndicative Singa | pore End of D | Day Curve |           |            |             |          |
|-----------------------------------------------------------------------------------------------------------------------------------------------------------------------------------------------------------------------------------------------------------------------------------------------------------------------------------------------------------------------------------------------------------------------------------------------------------------------------------------------------------------------------------------------------------------------------------------------------------------------------------------------------------------------------------------------------------------------------------------------------------------------------------------------------------------------------------------------------------------------------------------------------------------------------------------------------------------------------------------------------------------------------------------------------------------------------------------------------------------------------------------------------------------------------------------------------------------------------------------------------------------------------------------------------------------------------------------------------------------------------------------------------------------------------------|--------------|-----------------|---------------|-----------|-----------|------------|-------------|----------|
| Nov 23         \$115.10         \$115.20         \$115.15         -\$0.40         -\$1.75         \$3.65         \$116.43           Dec 23         \$112.75         \$112.85         \$112.80         -\$0.45         -\$1.80         \$2.75         \$114.11           Jan 24         \$110.95         \$111.05         \$111.00         -\$0.45         -\$1.85         \$2.15         \$112.33           Feb 24         \$109.30         \$109.40         \$109.35         -\$0.45         -\$1.85         \$1.50         \$110.65           Mar 24         \$107.80         \$107.90         \$107.85         -\$0.45         -\$1.90         \$1.00         \$109.16           Apr 24         \$106.40         \$106.50         \$106.45         -\$0.50         -\$2.18         \$0.77         \$107.80           Q4 23         \$115.20         \$115.30         \$115.25         -\$0.40         -\$1.70         \$3.60         \$116.46           Q1 24         \$109.35         \$109.45         \$109.40         -\$0.45         -\$1.85         \$1.55         \$110.70           Q2 24         \$105.15         \$105.25         \$105.20         -\$0.50         -\$1.95         \$0.30         \$106.54           Q3 24         \$101.75         \$101.85         \$101.80         -\$                                                                                                                             |              | Bid             | Offer         | Close     | Ch. 24hrs | Ch. 1 week | Ch. 4 weeks | MTD      |
| Dec 23         \$112.75         \$112.85         \$112.80         -\$0.45         -\$1.80         \$2.75         \$114.11           Jan 24         \$110.95         \$111.05         \$111.00         -\$0.45         -\$1.85         \$2.15         \$112.33           Feb 24         \$109.30         \$109.40         \$109.35         -\$0.45         -\$1.85         \$1.50         \$110.65           Mar 24         \$107.80         \$107.90         \$107.85         -\$0.45         -\$1.90         \$1.00         \$109.16           Apr 24         \$106.40         \$106.50         \$106.45         -\$0.50         -\$2.18         \$0.77         \$107.80           Q4 23         \$115.20         \$115.30         \$115.25         -\$0.40         -\$1.70         \$3.60         \$116.46           Q1 24         \$109.35         \$109.45         \$109.40         -\$0.45         -\$1.85         \$1.55         \$110.70           Q2 24         \$105.15         \$105.25         \$105.20         -\$0.50         -\$1.95         \$0.30         \$106.54           Q3 24         \$101.75         \$101.85         \$101.80         -\$0.45         -\$1.95         -\$0.65         \$103.13           Q4 24         \$98.90         \$99.00         \$98.95         -\$0.4                                                                                                                             | Oct 23       | \$117.80        | \$117.90      | \$117.85  | -\$0.30   | -\$1.50    | \$4.40      | \$118.89 |
| Jan 24         \$110.95         \$111.05         \$111.00         -\$0.45         -\$1.85         \$2.15         \$112.33           Feb 24         \$109.30         \$109.40         \$109.35         -\$0.45         -\$1.85         \$1.50         \$110.65           Mar 24         \$107.80         \$107.90         \$107.85         -\$0.45         -\$1.90         \$1.00         \$109.16           Apr 24         \$106.40         \$106.50         \$106.45         -\$0.50         -\$2.18         \$0.77         \$107.80           Q4 23         \$115.20         \$115.30         \$115.25         -\$0.40         -\$1.70         \$3.60         \$116.46           Q1 24         \$109.35         \$109.45         \$109.40         -\$0.45         -\$1.85         \$1.55         \$110.70           Q2 24         \$105.15         \$105.25         \$105.20         -\$0.50         -\$1.95         \$0.30         \$106.54           Q3 24         \$101.75         \$101.85         \$101.80         -\$0.45         -\$1.95         -\$0.65         \$103.13           Q4 24         \$98.90         \$99.00         \$98.95         -\$0.45         -\$1.90         -\$1.40         \$100.28                                                                                                                                                                                                               | Nov 23       | \$115.10        | \$115.20      | \$115.15  | -\$0.40   | -\$1.75    | \$3.65      | \$116.43 |
| Feb 24         \$109.30         \$109.40         \$109.35         -\$0.45         -\$1.85         \$1.50         \$110.65           Mar 24         \$107.80         \$107.90         \$107.85         -\$0.45         -\$1.90         \$1.00         \$109.16           Apr 24         \$106.40         \$106.50         \$106.45         -\$0.50         -\$2.18         \$0.77         \$107.80           Q4 23         \$115.20         \$115.30         \$115.25         -\$0.40         -\$1.70         \$3.60         \$116.46           Q1 24         \$109.35         \$109.45         \$109.40         -\$0.45         -\$1.85         \$1.55         \$110.70           Q2 24         \$105.15         \$105.25         \$105.20         -\$0.50         -\$1.95         \$0.30         \$106.54           Q3 24         \$101.75         \$101.85         \$101.80         -\$0.45         -\$1.95         -\$0.65         \$103.13           .Q4 24         \$98.90         \$99.00         \$98.95         -\$0.45         -\$1.90         -\$1.40         \$100.28                                                                                                                                                                                                                                                                                                                                                  | Dec 23       | \$112.75        | \$112.85      | \$112.80  | -\$0.45   | -\$1.80    | \$2.75      | \$114.11 |
| Mar 24       \$107.80       \$107.90       \$107.85       -\$0.45       -\$1.90       \$1.00       \$109.16         Apr 24       \$106.40       \$106.50       \$106.45       -\$0.50       -\$2.18       \$0.77       \$107.80         Q4 23       \$115.20       \$115.30       \$115.25       -\$0.40       -\$1.70       \$3.60       \$116.46         Q1 24       \$109.35       \$109.45       \$109.40       -\$0.45       -\$1.85       \$1.55       \$110.70         Q2 24       \$105.15       \$105.25       \$105.20       -\$0.50       -\$1.95       \$0.30       \$106.54         Q3 24       \$101.75       \$101.85       \$101.80       -\$0.45       -\$1.95       -\$0.65       \$103.13         .Q4 24       \$98.90       \$99.00       \$98.95       -\$0.45       -\$1.90       -\$1.40       \$100.28                                                                                                                                                                                                                                                                                                                                                                                                                                                                                                                                                                                                    | Jan 24       | \$110.95        | \$111.05      | \$111.00  | -\$0.45   | -\$1.85    | \$2.15      | \$112.33 |
| Apr 24       \$106.40       \$106.50       \$106.45       -\$0.50       -\$2.18       \$0.77       \$107.80         Q4 23       \$115.20       \$115.30       \$115.25       -\$0.40       -\$1.70       \$3.60       \$116.46         Q1 24       \$109.35       \$109.45       \$109.40       -\$0.45       -\$1.85       \$1.55       \$110.70         Q2 24       \$105.15       \$105.25       \$105.20       -\$0.50       -\$1.95       \$0.30       \$106.54         Q3 24       \$101.75       \$101.85       \$101.80       -\$0.45       -\$1.95       -\$0.65       \$103.13         .Q4 24       \$98.90       \$99.00       \$98.95       -\$0.45       -\$1.90       -\$1.40       \$100.28                                                                                                                                                                                                                                                                                                                                                                                                                                                                                                                                                                                                                                                                                                                        | Feb 24       | \$109.30        | \$109.40      | \$109.35  | -\$0.45   | -\$1.85    | \$1.50      | \$110.65 |
| Q4 23       \$115.20       \$115.30       \$115.25       -\$0.40       -\$1.70       \$3.60       \$116.46         Q1 24       \$109.35       \$109.45       \$109.40       -\$0.45       -\$1.85       \$1.55       \$110.70         Q2 24       \$105.15       \$105.25       \$105.20       -\$0.50       -\$1.95       \$0.30       \$106.54         Q3 24       \$101.75       \$101.85       \$101.80       -\$0.45       -\$1.95       -\$0.65       \$103.13         .Q4 24       \$98.90       \$99.00       \$98.95       -\$0.45       -\$1.90       -\$1.40       \$100.28                                                                                                                                                                                                                                                                                                                                                                                                                                                                                                                                                                                                                                                                                                                                                                                                                                            | Mar 24       | \$107.80        | \$107.90      | \$107.85  | -\$0.45   | -\$1.90    | \$1.00      | \$109.16 |
| Q1 24       \$109.35       \$109.45       \$109.40       -\$0.45       -\$1.85       \$1.55       \$110.70         Q2 24       \$105.15       \$105.25       \$105.20       -\$0.50       -\$1.95       \$0.30       \$106.54         Q3 24       \$101.75       \$101.85       \$101.80       -\$0.45       -\$1.95       -\$0.65       \$103.13         .Q4 24       \$98.90       \$99.00       \$98.95       -\$0.45       -\$1.90       -\$1.40       \$100.28                                                                                                                                                                                                                                                                                                                                                                                                                                                                                                                                                                                                                                                                                                                                                                                                                                                                                                                                                               | Apr 24       | \$106.40        | \$106.50      | \$106.45  | -\$0.50   | -\$2.18    | \$0.77      | \$107.80 |
| Q2 24       \$105.15       \$105.25       \$105.20       -\$0.50       -\$1.95       \$0.30       \$106.54         Q3 24       \$101.75       \$101.85       \$101.80       -\$0.45       -\$1.95       -\$0.65       \$103.13         .Q4 24       \$98.90       \$99.00       \$98.95       -\$0.45       -\$1.90       -\$1.40       \$100.28                                                                                                                                                                                                                                                                                                                                                                                                                                                                                                                                                                                                                                                                                                                                                                                                                                                                                                                                                                                                                                                                                  | Q4 23        | \$115.20        | \$115.30      | \$115.25  | -\$0.40   | -\$1.70    | \$3.60      | \$116.46 |
| Q3 24 \$101.75 \$101.85 \$101.80 -\$0.45 -\$1.95 -\$0.65 \$103.13  .Q4 24 \$98.90 \$99.00 \$98.95 -\$0.45 -\$1.90 -\$1.40 \$100.28                                                                                                                                                                                                                                                                                                                                                                                                                                                                                                                                                                                                                                                                                                                                                                                                                                                                                                                                                                                                                                                                                                                                                                                                                                                                                                | Q1 24        | \$109.35        | \$109.45      | \$109.40  | -\$0.45   | -\$1.85    | \$1.55      | \$110.70 |
| .Q4 24 \$98.90 \$99.00 \$98.95 -\$0.45 -\$1.90 -\$1.40 \$100.28                                                                                                                                                                                                                                                                                                                                                                                                                                                                                                                                                                                                                                                                                                                                                                                                                                                                                                                                                                                                                                                                                                                                                                                                                                                                                                                                                                   | Q2 24        | \$105.15        | \$105.25      | \$105.20  | -\$0.50   | -\$1.95    | \$0.30      | \$106.54 |
|                                                                                                                                                                                                                                                                                                                                                                                                                                                                                                                                                                                                                                                                                                                                                                                                                                                                                                                                                                                                                                                                                                                                                                                                                                                                                                                                                                                                                                   | Q3 24        | \$101.75        | \$101.85      | \$101.80  | -\$0.45   | -\$1.95    | -\$0.65     | \$103.13 |
| Cal 24       \$103.80       \$103.90       \$103.85       -\$0.45       -\$0.95       -\$0.05       \$105.18                                                                                                                                                                                                                                                                                                                                                                                                                                                                                                                                                                                                                                                                                                                                                                                                                                                                                                                                                                                                                                                                                                                                                                                                                                                                                                                      | .Q4 24       | \$98.90         | \$99.00       | \$98.95   | -\$0.45   | -\$1.90    | -\$1.40     | \$100.28 |
|                                                                                                                                                                                                                                                                                                                                                                                                                                                                                                                                                                                                                                                                                                                                                                                                                                                                                                                                                                                                                                                                                                                                                                                                                                                                                                                                                                                                                                   | Cal 24       | \$103.80        | \$103.90      | \$103.85  | -\$0.45   | -\$0.95    | -\$0.05     | \$105.18 |
| Cal 25         \$94.05         \$94.15         \$94.10         -\$0.45         -\$0.95         -\$2.10         \$95.43                                                                                                                                                                                                                                                                                                                                                                                                                                                                                                                                                                                                                                                                                                                                                                                                                                                                                                                                                                                                                                                                                                                                                                                                                                                                                                            | Cal 25       | \$94.05         | \$94.15       | \$94.10   | -\$0.45   | -\$0.95    | -\$2.10     | \$95.43  |

Iron Ore non-origin CFR China (62% FE Fines) Swap and Index Futures settled on monthly average of The Steel Index (TSI) reference price. Contract is cleared SGX Swaps(1 lot = 500 metric tons), SGX Futures(1 lot = 100 metric tons) and CME Futures(1 lot = 500 metric tons). Cash settlement - no physical delivery.