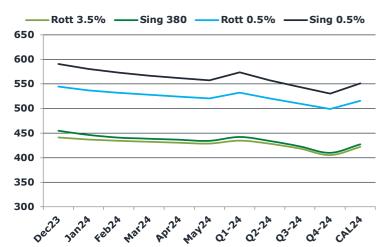

### **Brent**

| 81.99 | Barges 3.5 % | Sing 380cst | Rott 0.5% | Sing 0.5% | Sing Hi5 |
|-------|--------------|-------------|-----------|-----------|----------|
| Dec23 | 441.15       | 454.65      | 544.65    | 590.70    | 136      |
| Jan24 | 436.90       | 446.40      | 536.90    | 580.45    | 134      |
| Feb24 | 434.40       | 440.90      | 532.15    | 572.95    | 132      |
| Mar24 | 432.40       | 438.65      | 528.15    | 566.95    | 128      |
| Apr24 | 430.40       | 436.40      | 524.40    | 561.95    | 126      |
| May24 | 428.65       | 434.15      | 520.40    | 557.20    | 123      |
| Q1-24 | 434.50       | 442.00      | 532.50    | 573.50    | 132      |
| Q2-24 | 428.25       | 434.00      | 520.50    | 557.25    | 123      |
| Q3-24 | 418.50       | 423.00      | 509.75    | 543.75    | 121      |
| Q4-24 | 405.25       | 409.75      | 499.25    | 530.50    | 121      |
| CAL24 | 421.75       | 427.25      | 515.50    | 551.25    | 124      |