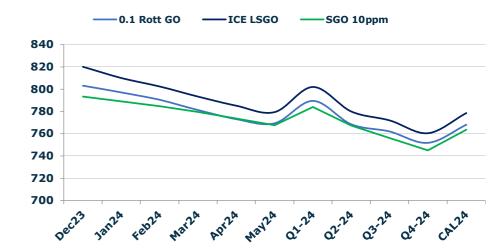

#### **GASOIL CURVES**

|       | Rott 0.1 | SGO 10ppm | ICE GO |
|-------|----------|-----------|--------|
| Dec23 | 803.1    | 793.4     | 820.1  |
| Jan24 | 797.1    | 789.0     | 810.1  |
| Feb24 | 790.4    | 784.7     | 802.4  |
| Mar24 | 781.3    | 779.7     | 793.3  |
| Apr24 | 773.1    | 773.7     | 785.1  |
| May24 | 769.4    | 767.7     | 779.4  |
| Q1-24 | 789.5    | 784.1     | 802.0  |
| Q2-24 | 768.5    | 767.4     | 780.0  |
| Q3-24 | 762.0    | 756.2     | 772.0  |
| Q4-24 | 751.8    | 745.0     | 760.5  |
| CAL24 | 768.0    | 763.6     | 778.5  |