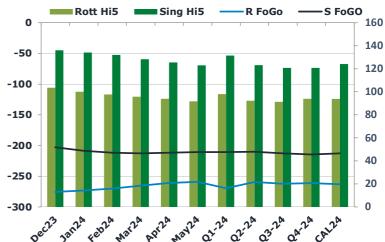

Sing 0.5% Dec23/Jan24 off over a dollar on the day, trading \$10.25/mt last.

|       | Rott GOFO | Sing GOFO | R FoGo  | S FoGO  | Rott Hi5 |
|-------|-----------|-----------|---------|---------|----------|
| Dec23 | 378.96    | 338.71    | -275.50 | -202.75 | 104      |
| Jan24 | 373.18    | 342.64    | -273.25 | -208.50 | 100      |
| Feb24 | 368.03    | 343.82    | -270.25 | -211.75 | 98       |
| Mar24 | 360.93    | 341.01    | -265.25 | -212.75 | 96       |
| Apr24 | 354.73    | 337.30    | -260.75 | -211.75 | 94       |
| May24 | 350.75    | 333.51    | -259.00 | -210.50 | 92       |
| Q1-24 | 367.50    | 342.11    | -269.50 | -210.50 | 98       |
| Q2-24 | 351.75    | 333.35    | -259.50 | -210.00 | 92       |
| Q3-24 | 353.50    | 333.18    | -262.25 | -212.50 | 91       |
| Q4-24 | 355.25    | 335.25    | -261.25 | -214.50 | 94       |
| CAL24 | 356.75    | 336.38    | -263.00 | -212.50 | 94       |