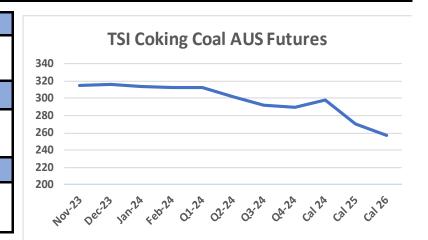

#### **PLATTS TSI**

Platts TSI 310, mtd 322

**DOWN 16.75 VS Thursday (326.75)** 

| TSI PLV FOB AUS Indicative Curve |     |       |     |       |
|----------------------------------|-----|-------|-----|-------|
|                                  | BID | OFFER |     | VALUE |
| Nov 23                           | 312 | /     | 318 | 315   |
| Dec 23                           | 313 | /     | 319 | 316   |
| Jan 24                           | 311 | /     | 317 | 314   |
| Feb 24                           | 309 | /     | 315 | 312   |
| Q1-24                            | 308 | /     | 316 | 312   |
| Q2-24                            | 297 | /     | 305 | 301   |
| Q3-24                            | 288 | /     | 296 | 292   |
| Q4-24                            | 285 | /     | 293 | 289   |
| CAL-24                           | 294 | /     | 302 | 298   |
| CAL-25                           | 266 | /     | 274 | 270   |