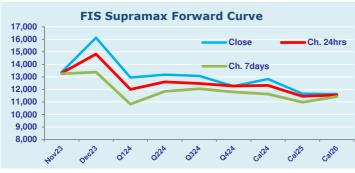

## Supramax Commentary

Following a manic Tuesday, Wednesday proved no different with the entire curve being pulled up by the larger sizes throughout the day. December traded up to \$16000 while January traded up to \$14100. Further out Cal24 and Cal25 traded up to \$12800 and \$11650 respectively.