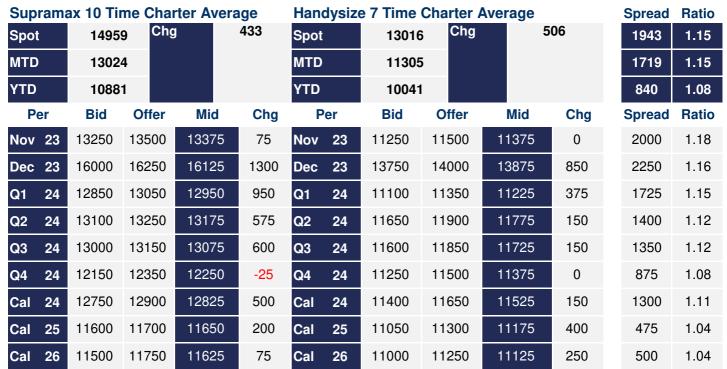

## Supramax Commentary

Following a manic Tuesday, Wednesday proved no different with the entire curve being pulled up by the larger sizes throughout the day. December traded up to \$16000 while January traded up to \$14100. Further out Cal24 and Cal25 traded up to \$12800 and \$11650 respectively.

## **Handysize Commentary**

Back to back to back strong days for the Handy market with the entire curve bid up following the Supramax and larger sizes. Hand Q1 traded up to 10800 while Cal24 and Cal25 traded up to \$11500 and \$11200 respectively.