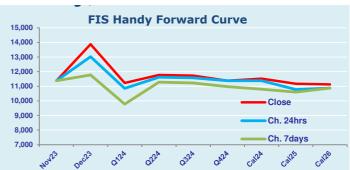

## **Handysize Commentary**

Back to back to back strong days for the Handy market with the entire curve bid up following the Supramax and larger sizes. Hand Q1 traded up to 10800 while Cal24 and Cal25 traded up to \$11500 and \$11200 respectively.