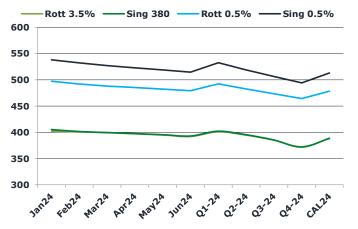

| Brond |              |             |           |           |          |
|-------|--------------|-------------|-----------|-----------|----------|
| 74.29 | Barges 3.5 % | Sing 380cst | Rott 0.5% | Sing 0.5% | Sing Hi5 |
| Jan24 | 402.30       | 405.30      | 497.20    | 538.15    | 133      |
| Feb24 | 400.80       | 401.55      | 492.20    | 532.40    | 131      |
| Mar24 | 399.80       | 399.55      | 488.45    | 527.15    | 128      |
| Apr24 | 397.30       | 397.55      | 485.45    | 522.90    | 125      |
| May24 | 395.05       | 395.55      | 482.45    | 518.90    | 123      |
| Jun24 | 392.05       | 393.05      | 479.45    | 514.90    | 122      |
| Q1-24 | 401.00       | 402.25      | 492.50    | 532.50    | 130      |
| Q2-24 | 394.75       | 395.50      | 482.50    | 519.00    | 124      |
| Q3-24 | 385.00       | 385.50      | 473.50    | 506.25    | 121      |
| Q4-24 | 372.50       | 372.00      | 464.50    | 494.25    | 122      |
| CAL24 | 388.25       | 388.75      | 478.25    | 513.00    | 124      |