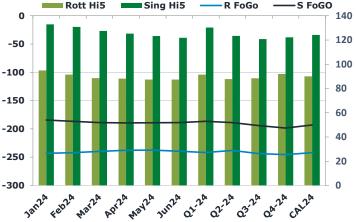

|       | Rott GOFO | Sing GOFO | R FoGo  | S FoGO  | Rott Hi5 |
|-------|-----------|-----------|---------|---------|----------|
| Jan24 | 337.80    | 317.05    | -243.00 | -184.25 | 95       |
| Feb24 | 333.49    | 317.45    | -242.00 | -186.50 | 91       |
| Mar24 | 328.48    | 316.47    | -239.75 | -188.75 | 89       |
| Apr24 | 325.84    | 314.74    | -237.75 | -189.50 | 88       |
| May24 | 324.97    | 312.65    | -237.50 | -189.25 | 87       |
| Jun24 | 326.59    | 310.68    | -239.25 | -188.75 | 87       |
| Q1-24 | 333.25    | 316.68    | -241.75 | -186.50 | 92       |
| Q2-24 | 325.75    | 312.25    | -238.00 | -188.75 | 88       |
| Q3-24 | 332.25    | 314.80    | -243.75 | -194.00 | 89       |
| Q4-24 | 337.50    | 320.85    | -245.50 | -198.50 | 92       |
| CAL24 | 332.25    | 317.14    | -242.25 | -193.00 | 90       |