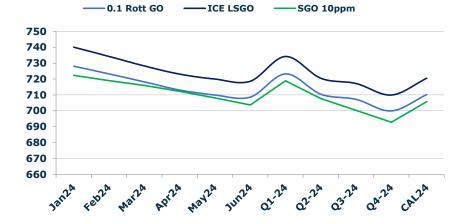

#### GASOIL CURVES

|       | Rott 0.1 | SGO 10ppm | ICE GO |
|-------|----------|-----------|--------|
| Jan24 | 728.1    | 722.4     | 740.1  |
| Feb24 | 723.3    | 719.0     | 734.3  |
| Mar24 | 718.3    | 716.0     | 728.3  |
| Apr24 | 713.1    | 712.3     | 723.1  |
| May24 | 710.0    | 708.2     | 720.0  |
| Jun24 | 708.6    | 703.7     | 718.6  |
| Q1-24 | 723.3    | 718.9     | 734.3  |
| Q2-24 | 710.5    | 707.8     | 720.5  |
| Q3-24 | 707.3    | 700.3     | 717.3  |
| Q4-24 | 700.0    | 692.9     | 710.0  |
| CAL24 | 710.3    | 705.9     | 720.5  |