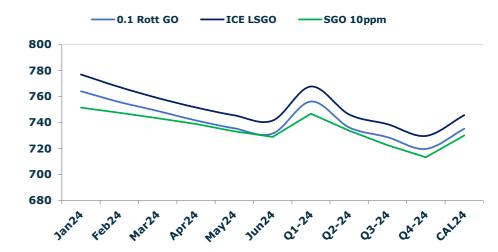

#### **GASOIL CURVES**

|       | Rott 0.1 | SGO 10ppm | ICE GO |
|-------|----------|-----------|--------|
| Jan24 | 764.1    | 751.6     | 777.1  |
| Feb24 | 755.9    | 747.6     | 767.4  |
| Mar24 | 749.0    | 743.4     | 759.0  |
| Apr24 | 741.7    | 739.0     | 751.7  |
| May24 | 735.6    | 733.4     | 745.6  |
| Jun24 | 731.6    | 728.9     | 741.6  |
| Q1-24 | 756.3    | 746.9     | 767.8  |
| Q2-24 | 736.3    | 733.8     | 746.3  |
| Q3-24 | 728.8    | 722.7     | 738.8  |
| Q4-24 | 719.8    | 713.3     | 729.8  |
| CAL24 | 735.3    | 730.1     | 745.8  |