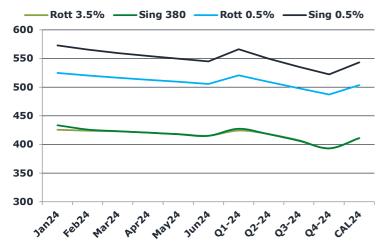

### **Brent**

| 78.44 | Barges 3.5 % | Sing 380cst | Rott 0.5% | Sing 0.5% | Sing Hi5 |
|-------|--------------|-------------|-----------|-----------|----------|
| Jan24 | 425.55       | 433.55      | 524.95    | 572.90    | 139      |
| Feb24 | 423.80       | 426.05      | 520.45    | 565.65    | 140      |
| Mar24 | 422.55       | 423.05      | 516.45    | 559.65    | 137      |
| Apr24 | 420.30       | 420.55      | 512.95    | 554.40    | 134      |
| May24 | 417.80       | 417.80      | 509.45    | 549.65    | 132      |
| Jun24 | 415.05       | 415.05      | 505.70    | 544.90    | 130      |
| Q1-24 | 424.00       | 427.50      | 520.50    | 566.00    | 139      |
| Q2-24 | 417.75       | 417.75      | 509.25    | 549.75    | 132      |
| Q3-24 | 407.00       | 406.50      | 498.00    | 535.50    | 129      |
| Q4-24 | 393.00       | 393.25      | 487.25    | 522.25    | 129      |
| CAL24 | 410.50       | 411.25      | 503.75    | 543.25    | 132      |