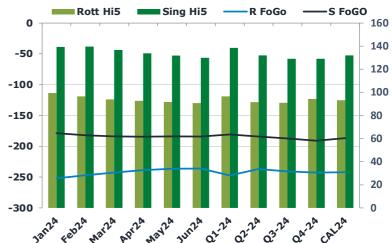

|       | Rott GOFO | Sing GOFO | R FoGo  | S FoGO  | Rott Hi5 |
|-------|-----------|-----------|---------|---------|----------|
| Jan24 | 351.51    | 318.01    | -252.00 | -178.75 | 99       |
| Feb24 | 343.57    | 321.56    | -247.00 | -182.00 | 97       |
| Mar24 | 336.41    | 320.39    | -242.50 | -183.75 | 94       |
| Apr24 | 331.36    | 318.42    | -238.75 | -184.50 | 93       |
| May24 | 327.79    | 315.58    | -236.25 | -183.75 | 92       |
| Jun24 | 326.54    | 313.86    | -236.00 | -184.00 | 91       |
| Q1-24 | 343.75    | 319.36    | -247.25 | -180.75 | 97       |
| Q2-24 | 328.50    | 316.08    | -237.00 | -184.00 | 92       |
| Q3-24 | 331.75    | 316.15    | -240.75 | -187.25 | 91       |
| Q4-24 | 336.75    | 320.09    | -242.50 | -191.00 | 94       |
| CAL24 | 335.25    | 318.85    | -242.00 | -186.75 | 93       |