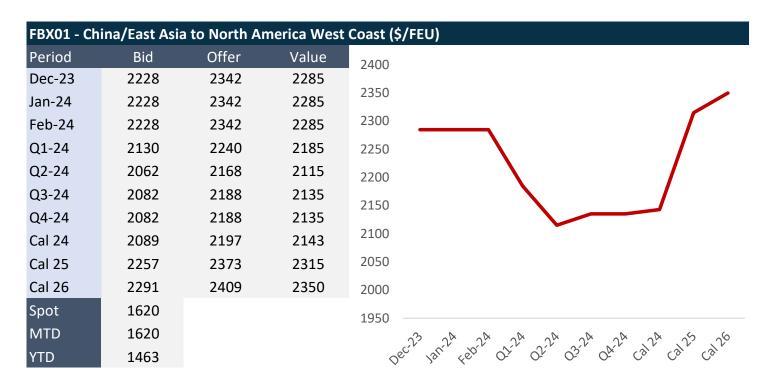

## 06/12/2023

The container market continued to show firmness, with seasonality and following recent strength and volatility in the wider dry freight market. It remains to be seen if the sell-off in the dry FFA market is sustained and we see this begin to drag on the containers market in the coming days. Bids remain present on every route, with offers scarce at present - hopefully they begin to emerge before year