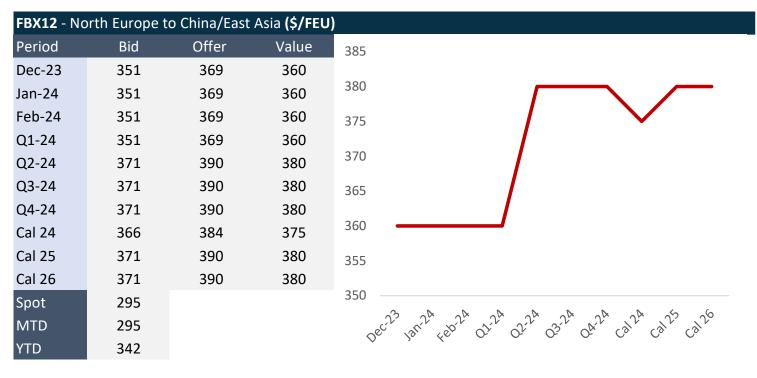

## 06/12/2023

The container market continued to show firmness, with seasonality and following recent strength and volatility in the wider dry freight market. It remains to be seen if the sell-off in the dry FFA market is sustained and we see this begin to drag on the containers market in the coming days. Bids remain present on every route, with offers scarce at present - hopefully they begin to emerge before year