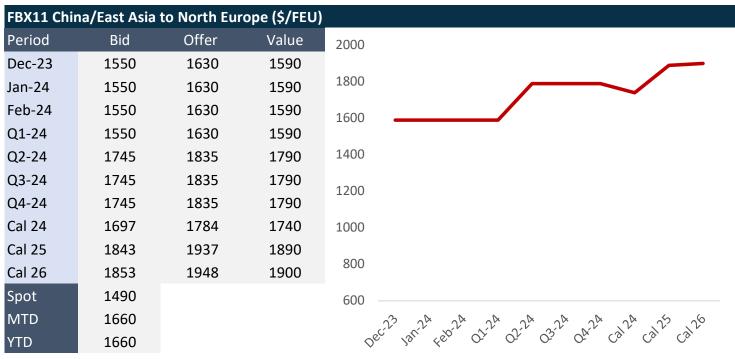

## 06/12/2023

The container market continued to show firmness, with seasonality and following recent strength and volatility in the wider dry freight market. It remains to be seen if the sell-off in the dry FFA market is sustained and we see this begin to drag on the containers market in the coming days. Bids remain present on every route, with offers scarce at present - hopefully they begin to emerge before year