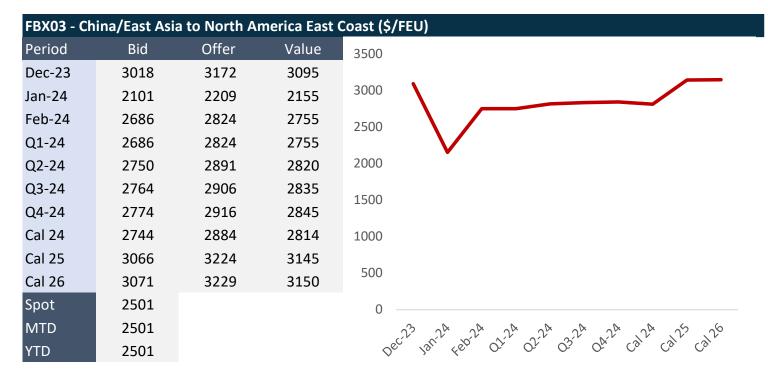

## 06/12/2023

The container market continued to show firmness, with seasonality and following recent strength and volatility in the wider dry freight market. It remains to be seen if the sell-off in the dry FFA market is sustained and we see this begin to drag on the containers market in the coming days. Bids remain present on every route, with offers scarce at present - hopefully they begin to emerge before year