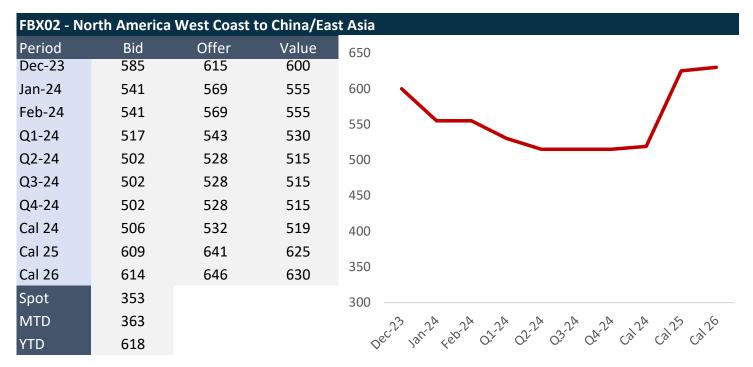

## 06/12/2023

The container market continued to show firmness, with seasonality and following recent strength and volatility in the wider dry freight market. It remains to be seen if the sell-off in the dry FFA market is sustained and we see this begin to drag on the containers market in the coming days. Bids remain present on every route, with offers scarce at present - hopefully they begin to emerge before year