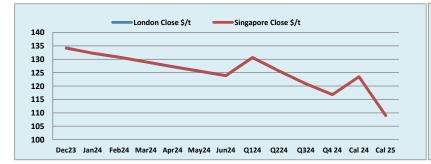

## 18 December 2023

| INDEX                | Price    | Change  | MTD      |        | INDEX     | Price  | Change  | MTD      |                  | INDEX  | Price    | Change   | MTD      |
|----------------------|----------|---------|----------|--------|-----------|--------|---------|----------|------------------|--------|----------|----------|----------|
| Platts IO 62%        | \$133.95 | -\$1.65 | \$134.87 | IV     | MB IO 65% |        | -\$1.83 | \$146.70 | Platts Lump Prem |        | \$0.1730 | \$0.0000 | \$0.1717 |
|                      |          |         |          | -      |           |        |         |          |                  |        |          |          |          |
| Iron Ore 62% Futures | Dec 23   | Jan 24  | Feb 24   | Mar 24 | Apr 24    | May 24 | Jun 24  | Q1 24    | Q2 24            | Q3 24  | Q4 24    | Cal 24   | Cal 25   |
| London Close \$/t    | 134.30   | 132.20  | 130.70   | 128.95 | 127.20    | 125.50 | 123.85  | 130.60   | 125.55           | 120.85 | 116.80   | 123.45   | 108.95   |
| Singapore Close \$/t | 134.10   | 132.30  | 130.80   | 129.05 | 127.30    | 125.60 | 123.95  | 130.70   | 125.60           | 120.90 | 116.85   | 123.50   | 109.05   |
| Change               | +0.15%   | -0.08%  | -0.08%   | -0.08% | -0.08%    | -0.08% | -0.08%  | -0.08%   | -0.04%           | -0.04% | -0.04%   | -0.04%   | -0.09%   |