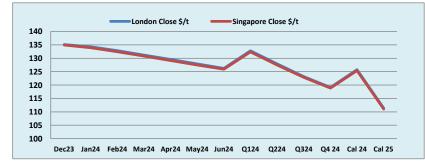

## 20 December 2023

| INDEX                | Price    | Change | MTD      |        | INDEX     |          | Change | MTD      |                  | INDEX  | Price    | Change   | MTD      |
|----------------------|----------|--------|----------|--------|-----------|----------|--------|----------|------------------|--------|----------|----------|----------|
| Platts IO 62%        | \$134.95 | \$1.15 | \$134.80 | N      | 1B IO 65% | \$145.89 | \$0.91 | \$146.52 | Platts Lump Prem |        | \$0.1810 | \$0.0080 | \$0.1725 |
|                      |          |        |          | -      |           |          |        |          |                  |        |          |          |          |
| Iron Ore 62% Futures | Dec 23   | Jan 24 | Feb 24   | Mar 24 | Apr 24    | May 24   | Jun 24 | Q1 24    | Q2 24            | Q3 24  | Q4 24    | Cal 24   | Cal 25   |
| London Close \$/t    | 135.10   | 134.30 | 132.85   | 131.20 | 129.55    | 127.90   | 126.25 | 132.80   | 127.90           | 123.15 | 119.10   | 125.75   | 111.35   |
| Singapore Close \$/t | 134.95   | 133.90 | 132.45   | 130.80 | 129.15    | 127.50   | 125.90 | 132.40   | 127.50           | 122.85 | 118.85   | 125.40   | 111.05   |
| Change               | +0.11%   | +0.30% | +0.30%   | +0.31% | +0.31%    | +0.31%   | +0.28% | +0.30%   | +0.31%           | +0.24% | +0.21%   | +0.28%   | +0.27%   |