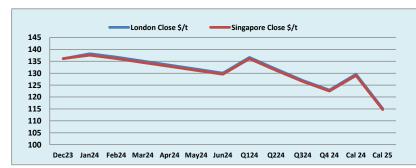

## 21 December 2023

| INDEX<br>Platts IO 62% | Price<br>\$138.00 | Change<br>\$3.05 | MTD<br>\$135.01 | INDEX<br>MB IO 65% |        | Price<br>\$148.62 | Change<br>\$2.73 | MTD<br>\$146.66 | Platt  | INDEX<br>s Lump Prem | <b>Price</b><br>\$0.1740 | Change<br>-\$0.0070 | MTD<br>\$0.1726 |
|------------------------|-------------------|------------------|-----------------|--------------------|--------|-------------------|------------------|-----------------|--------|----------------------|--------------------------|---------------------|-----------------|
| Iron Ore 62% Futures   | Dec 23            | Jan 24           | Feb 24          | Mar 24             | Apr 24 | May 24            | Jun 24           | Q1 24           | Q2 24  | Q3 24                | Q4 24                    | Cal 24              | Cal 25          |
| London Close \$/t      | 136.10            | 138.15           | 136.75          | 135.10             | 133.40 | 131.70            | 130.05           | 136.65          | 131.70 | 126.95               | 122.90                   | 129.55              | 115.10          |
| Singapore Close \$/t   | 136.15            | 137.55           | 136.15          | 134.50             | 132.85 | 131.20            | 129.60           | 136.05          | 131.20 | 126.55               | 122.50                   | 129.05              | 114.70          |
| Change                 | -0.04%            | +0.44%           | +0.44%          | +0.45%             | +0.41% | +0.38%            | +0.35%           | +0.44%          | +0.38% | +0.32%               | +0.33%                   | +0.39%              | +0.35%          |