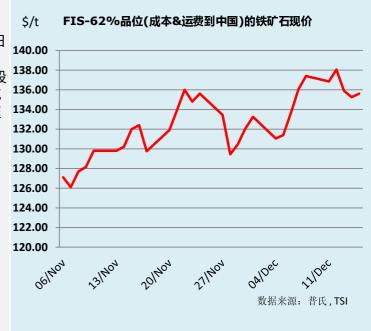

#### 市场评论 / 近期交易

新加坡早盘铁矿石开盘在 134.60 美元,随后上涨至 高位135.25美元。午盘价格开始大幅下跌至日低点133.05美元,可能是受到本周国内各港口铁矿石库存增加0.3%,临近日交易结束时轻微反弹至盘中高点134.40美元。

午盘出现了部分1月/2月价差兴趣,交易规模不错。午盘后半段 多笔12月/1月交易但交易规模不大。Q1/Q3早些时候有1万吨 交易在9.75美元,但随着4月/5月价格上涨,Q1/Q3也拉宽至 9.85美元。由于国内尚未报出任何重大的新刺激政策,交易日相对平静,尤其是在即将进入假日季节之际。

#### 掉期/期货远期曲线和收盘价格

15-Dec

市场价格FIS

#### 收盘价格

| 1/1 (((2) | 10. 10                                                                                                                                                          |                                                                                                                                                                                                                                                                               | 7人皿 川 1日                                                                                                                                                                                                                                                                                                                                                                                             |                                                                                                                                                                                                                                                                                                                                                                                                                                                                                |                                                                                                                                                                                                                                                                                                                                                                                                                                                                                                                                                                                                                                  |                                                                                                                                                                                                                                                                                                                                                                                                                                                                                                                                                                                                                                                       |
|-----------|-----------------------------------------------------------------------------------------------------------------------------------------------------------------|-------------------------------------------------------------------------------------------------------------------------------------------------------------------------------------------------------------------------------------------------------------------------------|------------------------------------------------------------------------------------------------------------------------------------------------------------------------------------------------------------------------------------------------------------------------------------------------------------------------------------------------------------------------------------------------------|--------------------------------------------------------------------------------------------------------------------------------------------------------------------------------------------------------------------------------------------------------------------------------------------------------------------------------------------------------------------------------------------------------------------------------------------------------------------------------|----------------------------------------------------------------------------------------------------------------------------------------------------------------------------------------------------------------------------------------------------------------------------------------------------------------------------------------------------------------------------------------------------------------------------------------------------------------------------------------------------------------------------------------------------------------------------------------------------------------------------------|-------------------------------------------------------------------------------------------------------------------------------------------------------------------------------------------------------------------------------------------------------------------------------------------------------------------------------------------------------------------------------------------------------------------------------------------------------------------------------------------------------------------------------------------------------------------------------------------------------------------------------------------------------|
| 买入价       | 卖出价                                                                                                                                                             | 收盘价                                                                                                                                                                                                                                                                           | 24小时涨幅                                                                                                                                                                                                                                                                                                                                                                                               | 1周涨幅                                                                                                                                                                                                                                                                                                                                                                                                                                                                           | 4周涨幅                                                                                                                                                                                                                                                                                                                                                                                                                                                                                                                                                                                                                             | 月累计收盘价                                                                                                                                                                                                                                                                                                                                                                                                                                                                                                                                                                                                                                                |
| \$135.20  | \$135.30                                                                                                                                                        | \$135.25                                                                                                                                                                                                                                                                      | -\$0.40                                                                                                                                                                                                                                                                                                                                                                                              | -\$0.40                                                                                                                                                                                                                                                                                                                                                                                                                                                                        | \$4.20                                                                                                                                                                                                                                                                                                                                                                                                                                                                                                                                                                                                                           | \$134.12                                                                                                                                                                                                                                                                                                                                                                                                                                                                                                                                                                                                                                              |
| \$133.85  | \$133.95                                                                                                                                                        | \$133.90                                                                                                                                                                                                                                                                      | -\$0.40                                                                                                                                                                                                                                                                                                                                                                                              | -\$0.95                                                                                                                                                                                                                                                                                                                                                                                                                                                                        | \$4.55                                                                                                                                                                                                                                                                                                                                                                                                                                                                                                                                                                                                                           | \$132.91                                                                                                                                                                                                                                                                                                                                                                                                                                                                                                                                                                                                                                              |
| \$132.30  | \$132.40                                                                                                                                                        | \$132.35                                                                                                                                                                                                                                                                      | -\$0.35                                                                                                                                                                                                                                                                                                                                                                                              | -\$0.85                                                                                                                                                                                                                                                                                                                                                                                                                                                                        | \$4.80                                                                                                                                                                                                                                                                                                                                                                                                                                                                                                                                                                                                                           | \$131.25                                                                                                                                                                                                                                                                                                                                                                                                                                                                                                                                                                                                                                              |
| \$130.50  | \$130.60                                                                                                                                                        | \$130.55                                                                                                                                                                                                                                                                      | -\$0.40                                                                                                                                                                                                                                                                                                                                                                                              | -\$0.95                                                                                                                                                                                                                                                                                                                                                                                                                                                                        | \$4.75                                                                                                                                                                                                                                                                                                                                                                                                                                                                                                                                                                                                                           | \$129.53                                                                                                                                                                                                                                                                                                                                                                                                                                                                                                                                                                                                                                              |
| \$128.75  | \$128.85                                                                                                                                                        | \$128.80                                                                                                                                                                                                                                                                      | -\$0.40                                                                                                                                                                                                                                                                                                                                                                                              | -\$0.95                                                                                                                                                                                                                                                                                                                                                                                                                                                                        | \$4.65                                                                                                                                                                                                                                                                                                                                                                                                                                                                                                                                                                                                                           | \$127.81                                                                                                                                                                                                                                                                                                                                                                                                                                                                                                                                                                                                                                              |
| \$127.05  | \$127.15                                                                                                                                                        | \$127.10                                                                                                                                                                                                                                                                      | -\$0.45                                                                                                                                                                                                                                                                                                                                                                                              | -\$0.95                                                                                                                                                                                                                                                                                                                                                                                                                                                                        | \$4.50                                                                                                                                                                                                                                                                                                                                                                                                                                                                                                                                                                                                                           | \$126.15                                                                                                                                                                                                                                                                                                                                                                                                                                                                                                                                                                                                                                              |
| \$125.40  | \$125.50                                                                                                                                                        | \$125.45                                                                                                                                                                                                                                                                      | -\$0.45                                                                                                                                                                                                                                                                                                                                                                                              | -\$0.95                                                                                                                                                                                                                                                                                                                                                                                                                                                                        | \$4.35                                                                                                                                                                                                                                                                                                                                                                                                                                                                                                                                                                                                                           | \$124.54                                                                                                                                                                                                                                                                                                                                                                                                                                                                                                                                                                                                                                              |
| \$132.20  | \$132.30                                                                                                                                                        | \$132.25                                                                                                                                                                                                                                                                      | -\$0.40                                                                                                                                                                                                                                                                                                                                                                                              | -\$0.95                                                                                                                                                                                                                                                                                                                                                                                                                                                                        | \$4.70                                                                                                                                                                                                                                                                                                                                                                                                                                                                                                                                                                                                                           | \$131.23                                                                                                                                                                                                                                                                                                                                                                                                                                                                                                                                                                                                                                              |
| \$127.05  | \$127.15                                                                                                                                                        | \$127.10                                                                                                                                                                                                                                                                      | -\$0.45                                                                                                                                                                                                                                                                                                                                                                                              | -\$0.95                                                                                                                                                                                                                                                                                                                                                                                                                                                                        | \$4.50                                                                                                                                                                                                                                                                                                                                                                                                                                                                                                                                                                                                                           | \$126.15                                                                                                                                                                                                                                                                                                                                                                                                                                                                                                                                                                                                                                              |
| \$122.35  | \$122.45                                                                                                                                                        | \$122.40                                                                                                                                                                                                                                                                      | -\$0.35                                                                                                                                                                                                                                                                                                                                                                                              | -\$0.95                                                                                                                                                                                                                                                                                                                                                                                                                                                                        | \$4.20                                                                                                                                                                                                                                                                                                                                                                                                                                                                                                                                                                                                                           | \$121.52                                                                                                                                                                                                                                                                                                                                                                                                                                                                                                                                                                                                                                              |
| \$118.30  | \$118.40                                                                                                                                                        | \$118.35                                                                                                                                                                                                                                                                      | -\$0.25                                                                                                                                                                                                                                                                                                                                                                                              | -\$0.85                                                                                                                                                                                                                                                                                                                                                                                                                                                                        | \$4.05                                                                                                                                                                                                                                                                                                                                                                                                                                                                                                                                                                                                                           | \$117.44                                                                                                                                                                                                                                                                                                                                                                                                                                                                                                                                                                                                                                              |
| \$114.75  | \$114.85                                                                                                                                                        | \$114.80                                                                                                                                                                                                                                                                      | -\$0.20                                                                                                                                                                                                                                                                                                                                                                                              | -\$0.75                                                                                                                                                                                                                                                                                                                                                                                                                                                                        | \$4.00                                                                                                                                                                                                                                                                                                                                                                                                                                                                                                                                                                                                                           | \$113.84                                                                                                                                                                                                                                                                                                                                                                                                                                                                                                                                                                                                                                              |
| \$125.00  | \$125.10                                                                                                                                                        | \$125.05                                                                                                                                                                                                                                                                      | -\$0.35                                                                                                                                                                                                                                                                                                                                                                                              | -\$1.65                                                                                                                                                                                                                                                                                                                                                                                                                                                                        | \$4.40                                                                                                                                                                                                                                                                                                                                                                                                                                                                                                                                                                                                                           | \$124.10                                                                                                                                                                                                                                                                                                                                                                                                                                                                                                                                                                                                                                              |
| \$110.50  | \$110.60                                                                                                                                                        | \$110.55                                                                                                                                                                                                                                                                      | -\$0.15                                                                                                                                                                                                                                                                                                                                                                                              | -\$1.60                                                                                                                                                                                                                                                                                                                                                                                                                                                                        | \$3.85                                                                                                                                                                                                                                                                                                                                                                                                                                                                                                                                                                                                                           | \$109.57                                                                                                                                                                                                                                                                                                                                                                                                                                                                                                                                                                                                                                              |
|           | 果入价<br>\$135.20<br>\$133.85<br>\$132.30<br>\$130.50<br>\$128.75<br>\$127.05<br>\$125.40<br>\$132.20<br>\$127.05<br>\$122.35<br>\$118.30<br>\$114.75<br>\$125.00 | \$135.20 \$135.30<br>\$133.85 \$133.95<br>\$132.30 \$132.40<br>\$130.50 \$130.60<br>\$128.75 \$128.85<br>\$127.05 \$127.15<br>\$125.40 \$125.50<br>\$132.20 \$132.30<br>\$127.05 \$127.15<br>\$122.35 \$122.45<br>\$118.30 \$118.40<br>\$114.75 \$114.85<br>\$125.00 \$125.10 | 契入价 卖出价 收盘价   \$135.20 \$135.30 \$135.25   \$133.85 \$133.95 \$133.90   \$132.30 \$132.40 \$132.35   \$130.50 \$130.60 \$130.55   \$128.75 \$128.85 \$128.80   \$127.05 \$127.15 \$127.10   \$125.40 \$125.50 \$125.45   \$132.20 \$132.30 \$132.25   \$127.05 \$127.15 \$127.10   \$122.35 \$122.45 \$122.40   \$118.30 \$118.40 \$118.35   \$114.75 \$114.85 \$114.80   \$125.00 \$125.10 \$125.05 | 契入价 卖出价 收盘价 24小时涨幅   \$135.20 \$135.30 \$135.25 -\$0.40   \$133.85 \$133.95 \$133.90 -\$0.40   \$132.30 \$132.40 \$132.35 -\$0.35   \$130.50 \$130.60 \$130.55 -\$0.40   \$128.75 \$128.85 \$128.80 -\$0.40   \$127.05 \$127.15 \$127.10 -\$0.45   \$132.20 \$132.30 \$132.25 -\$0.40   \$127.05 \$127.15 \$127.10 -\$0.45   \$122.35 \$122.45 \$122.40 -\$0.35   \$118.30 \$118.40 \$118.35 -\$0.25   \$114.75 \$114.85 \$114.80 -\$0.20   \$125.00 \$125.10 \$125.05 -\$0.35 | 契入价 支出价 收盘价 24小时涨幅 1周涨幅   \$135.20 \$135.30 \$135.25 -\$0.40 -\$0.40   \$133.85 \$133.95 \$133.90 -\$0.40 -\$0.95   \$132.30 \$132.40 \$132.35 -\$0.35 -\$0.85   \$130.50 \$130.60 \$130.55 -\$0.40 -\$0.95   \$128.75 \$128.85 \$128.80 -\$0.40 -\$0.95   \$127.05 \$127.15 \$127.10 -\$0.45 -\$0.95   \$125.40 \$125.50 \$125.45 -\$0.45 -\$0.95   \$132.20 \$132.30 \$132.25 -\$0.40 -\$0.95   \$127.05 \$127.15 \$127.10 -\$0.45 -\$0.95   \$122.35 \$122.45 \$122.40 -\$0.35 -\$0.95   \$118.30 \$118.40 \$118.35 -\$0.25 -\$0.85   \$114.75 \$114.85 \$114.80 -\$0.20 -\$0.75   \$125.00 \$125.10 \$125.05 -\$0.35 -\$1.65 | 契入价 契出价 收盘价 24小时涨幅 1周涨幅 4周涨幅   \$135.20 \$135.30 \$135.25 -\$0.40 -\$0.40 \$4.20   \$133.85 \$133.95 \$133.90 -\$0.40 -\$0.95 \$4.55   \$132.30 \$132.40 \$132.35 -\$0.35 -\$0.85 \$4.80   \$130.50 \$130.60 \$130.55 -\$0.40 -\$0.95 \$4.75   \$128.75 \$128.85 \$128.80 -\$0.40 -\$0.95 \$4.65   \$127.05 \$127.15 \$127.10 -\$0.45 -\$0.95 \$4.50   \$132.20 \$132.30 \$132.25 -\$0.40 -\$0.95 \$4.70   \$127.05 \$127.15 \$127.10 -\$0.45 -\$0.95 \$4.70   \$122.35 \$122.45 \$122.40 -\$0.35 -\$0.95 \$4.20   \$118.30 \$118.40 \$118.35 -\$0.25 -\$0.85 \$4.05   \$114.75 \$114.85 \$114.80 -\$0.35 -\$0.75 \$4.00   \$125.00 \$125.10 \$125.05 |