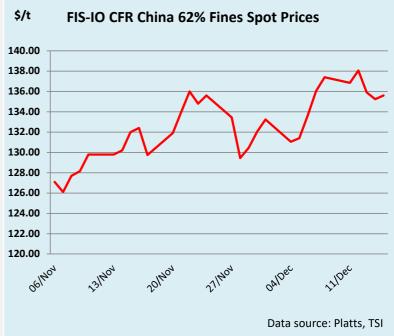

#### **Market Commentary / Recent Trades**

We saw iron ore open in the Singapore morning at \$134.60, ratcheting upwards to highs of \$135.25. Large drop to lows of the day at the afternoon open of \$133.05, possibly due to a 0.3% rise in iron ore stockpiles across ports in China this week, with a shaky rebound to session highs of \$134.40 towards the end of the session. The afternoon saw some Jan/Feb interest , trading in decent sizes. Multiple Dec/Jan trades in smaller sizes later in the session. Q1/Q3 traded earlier at \$9.75 in 10kt, but is now marked wider at \$9.85 as Apr/May widens as well.

Without any major new stimulus pledges from China, the trading day has been relatively quiet, especially as we head into the holiday season.

For more information on additional trading opportunities with FIS please visit www.freightinvestorservices.com

Iron ore futures curve and closing prices

15-Dec FIS Indicative Singapore End of Day Curve

| 15-Dec FIS | ndicative Singa | ipore End of L | Day Curve |           |            |             |          |
|------------|-----------------|----------------|-----------|-----------|------------|-------------|----------|
|            | Bid             | Offer          | Close     | Ch. 24hrs | Ch. 1 week | Ch. 4 weeks | MTD      |
| Dec 23     | \$135.20        | \$135.30       | \$135.25  | -\$0.40   | -\$0.40    | \$4.20      | \$134.12 |
| Jan 24     | \$133.85        | \$133.95       | \$133.90  | -\$0.40   | -\$0.95    | \$4.55      | \$132.91 |
| Feb 24     | \$132.30        | \$132.40       | \$132.35  | -\$0.35   | -\$0.85    | \$4.80      | \$131.25 |
| Mar 24     | \$130.50        | \$130.60       | \$130.55  | -\$0.40   | -\$0.95    | \$4.75      | \$129.53 |
| Apr 24     | \$128.75        | \$128.85       | \$128.80  | -\$0.40   | -\$0.95    | \$4.65      | \$127.81 |
| May 24     | \$127.05        | \$127.15       | \$127.10  | -\$0.45   | -\$0.95    | \$4.50      | \$126.15 |
| Jun 24     | \$125.40        | \$125.50       | \$125.45  | -\$0.45   | -\$0.95    | \$4.35      | \$124.54 |
| Q1 24      | \$132.20        | \$132.30       | \$132.25  | -\$0.40   | -\$0.95    | \$4.70      | \$131.23 |
| Q2 24      | \$127.05        | \$127.15       | \$127.10  | -\$0.45   | -\$0.95    | \$4.50      | \$126.15 |
| Q3 24      | \$122.35        | \$122.45       | \$122.40  | -\$0.35   | -\$0.95    | \$4.20      | \$121.52 |
| Q4 24      | \$118.30        | \$118.40       | \$118.35  | -\$0.25   | -\$0.85    | \$4.05      | \$117.44 |
| .Q1 25     | \$114.75        | \$114.85       | \$114.80  | -\$0.20   | -\$0.75    | \$4.00      | \$113.84 |
| Cal 24     | \$125.00        | \$125.10       | \$125.05  | -\$0.35   | -\$1.65    | \$4.40      | \$124.10 |
| Cal 25     | \$110.50        | \$110.60       | \$110.55  | -\$0.15   | -\$1.60    | \$3.85      | \$109.57 |