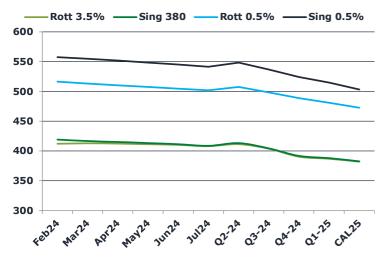

## **Brent**

| 79.30 | Barges 3.5 % | Sing 380cst | Rott 0.5% | Sing 0.5% | Sing Hi5 |
|-------|--------------|-------------|-----------|-----------|----------|
| Feb24 | 412.15       | 419.15      | 516.30    | 557.25    | 138      |
| Mar24 | 412.90       | 416.65      | 513.30    | 554.50    | 138      |
| Apr24 | 412.40       | 415.15      | 510.30    | 551.50    | 136      |
| May24 | 411.40       | 413.40      | 507.55    | 548.25    | 135      |
| Jun24 | 410.40       | 411.40      | 504.80    | 545.00    | 134      |
| Jul24 | 408.15       | 408.65      | 501.80    | 541.00    | 132      |
| Q2-24 | 411.50       | 413.25      | 507.50    | 548.25    | 135      |
| Q3-24 | 404.00       | 404.50      | 498.50    | 536.50    | 132      |
| Q4-24 | 390.50       | 391.75      | 488.75    | 523.75    | 132      |
| Q1-25 | 387.00       | 388.00      | 481.00    | 514.50    | 127      |
| CAL25 | 382.25       | 382.75      | 472.75    | 503.00    | 120      |

# Fuel Oil Market News Sing 0.5% crack has been volatile in early trading, already covering a 55 cent range and printing last at \$8.80/bbl – 50 cents lower than yesterday's settlement.

Rotterdam HSFO crack is significantly lower this morning, on the higher crude, trading last at -\$14.00/bbl in the front month – 70 cents off on the day.