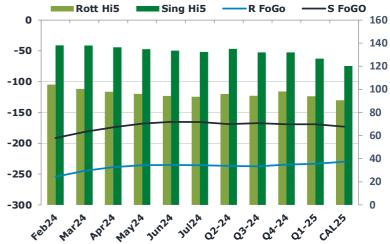

|       | Rott GOFO | Sing GOFO | R FoGo  | S FoGO  | Rott Hi5 |
|-------|-----------|-----------|---------|---------|----------|
| Feb24 | 358.39    | 329.64    | -254.25 | -191.50 | 104      |
| Mar24 | 344.91    | 319.33    | -244.50 | -181.50 | 100      |
| Apr24 | 336.38    | 310.40    | -238.50 | -174.00 | 98       |
| May24 | 331.61    | 302.84    | -235.50 | -168.00 | 96       |
| Jun24 | 329.48    | 298.88    | -235.00 | -165.25 | 94       |
| Jul24 | 329.18    | 297.90    | -235.50 | -165.50 | 94       |
| Q2-24 | 332.50    | 303.81    | -236.50 | -168.75 | 96       |
| Q3-24 | 332.00    | 299.53    | -237.50 | -167.50 | 95       |
| Q4-24 | 333.00    | 301.10    | -234.75 | -169.00 | 98       |
| Q1-25 | 327.25    | 295.54    | -233.25 | -169.00 | 94       |
| CAL25 | 320.25    | 293.34    | -229.75 | -173.00 | 91       |