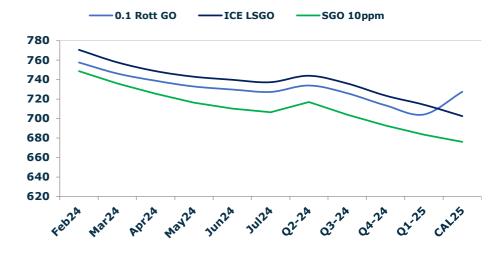

### **GASOIL CURVES**

|       | Rott 0.1 | SGO 10ppm | ICE GO |
|-------|----------|-----------|--------|
| Feb24 | 757.5    | 748.8     | 770.5  |
| Mar24 | 746.3    | 736.0     | 757.8  |
| Apr24 | 738.8    | 725.5     | 748.8  |
| May24 | 733.0    | 716.2     | 743.0  |
| Jun24 | 729.9    | 710.3     | 739.9  |
| Jul24 | 727.3    | 706.6     | 737.3  |
| Q2-24 | 734.0    | 717.1     | 744.0  |
| Q3-24 | 726.0    | 704.0     | 736.0  |
| Q4-24 | 713.5    | 692.9     | 723.5  |
| Q1-25 | 704.3    | 683.5     | 714.3  |
| CAL25 | 727.5    | 676.1     | 702.5  |