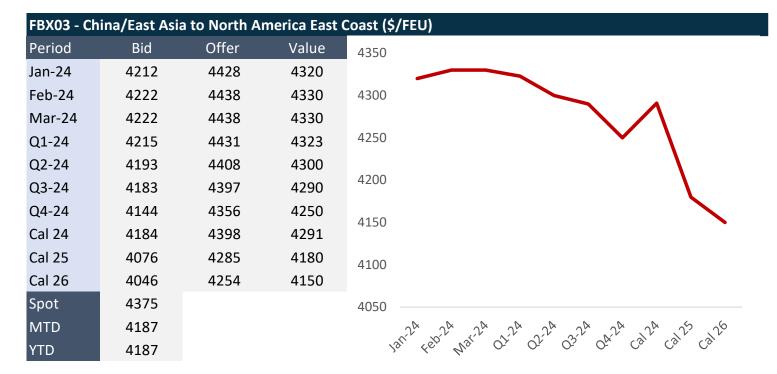

## 17/01/2024

Ongoing Red Sea actions by Houthi Militia's continue to drive the forward curve upwards. FBX02 bucks the trend, as this backhaul route is potentially offering some bargains with the out of position container capacity motivating liners to offer some value on these routes. We have potential selling interests on the cal'25 in FBX01, FBX03, FB11 and FBX13. Buying interests on FBX01 and FBX03 in various 2024 months and strips. Please get in touch if you have anything you would like to cover and we will endeavour to get you a counter. January container club will be on 25th January both online and in person - please register here https://freightinvestorservices.zohobackstage.eu/Containerclubbreakfastevent