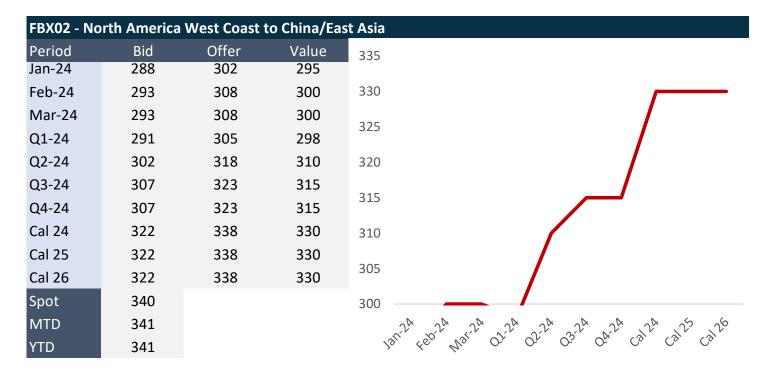

## 17/01/2024

Ongoing Red Sea actions by Houthi Militia's continue to drive the forward curve upwards. FBX02 bucks the trend, as this backhaul route is potentially offering some bargains with the out of position container capacity motivating liners to offer some value on these routes. We have potential selling interests on the cal'25 in FBX01, FBX03, FB11 and FBX13. Buying interests on FBX01 and FBX03 in various 2024 months and strips. Please get in touch if you have anything you would like to cover and we will endeavour to get you a counter. January container club will be on 25th January both online and in person - please register here https://freightinvestorservices.zohobackstage.eu/Containerclubbreakfastevent