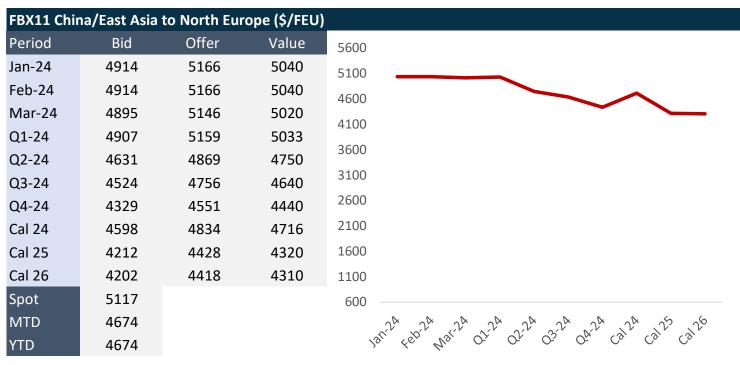

## 17/01/2024

Ongoing Red Sea actions by Houthi Militia's continue to drive the forward curve upwards. FBX02 bucks the trend, as this backhaul route is potentially offering some bargains with the out of position container capacity motivating liners to offer some value on these routes. We have potential selling interests on the cal'25 in FBX01, FBX03, FB11 and FBX13. Buying interests on FBX01 and FBX03 in various 2024 months and strips. Please get in touch if you have anything you would like to cover and we will endeavour to get you a counter. January container club will be on 25th January both online and in person - please register here https://freightinvestorservices.zohobackstage.eu/Containerclubbreakfastevent