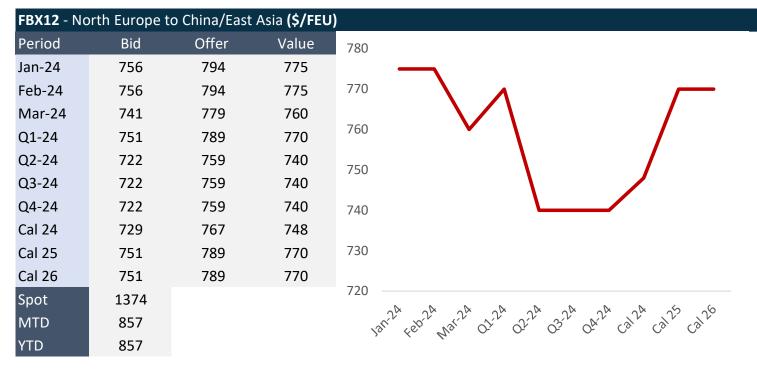

## 17/01/2024

Ongoing Red Sea actions by Houthi Militia's continue to drive the forward curve upwards. FBX02 bucks the trend, as this backhaul route is potentially offering some bargains with the out of position container capacity motivating liners to offer some value on these routes. We have potential selling interests on the cal'25 in FBX01, FBX03, FB11 and FBX13. Buying interests on FBX01 and FBX03 in various 2024 months and strips. Please get in touch if you have anything you would like to cover and we will endeavour to get you a counter. January container club will be on 25th January both online and in person - please register here https://freightinvestorservices.zohobackstage.eu/Containerclubbreakfastevent