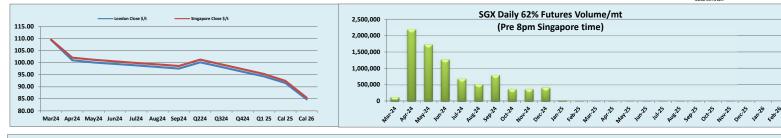

## 28 March 2024

Iron ore in the London afternoon saw a gradual decrease, with Apr closing at \$101. With the settlement of the Mar contract, we now have May as the front month closing the day at \$100. The DCE active contract has also shifted to Sep. The market saw liquidity further out with Cal 25 trading in 10kt. Likewise we saw some Jun trading in size. However outside of this, outrights were relatively limited. Some spreads were seen trading. Most volume was concentrated on the Apr/May at \$0.95 in a lot of size. Notably we saw the Q4/Q2 trade \$3.75 as spreads tightened further out the curve. Early on in the session we did see Jun/Q4 trade \$3.25 in small size.

| INDEX                | Price    | Change | MTD      |        | INDEX     | Price  | Change | MTD      |                  | INDEX  | Price    | Change   | MTD      |
|----------------------|----------|--------|----------|--------|-----------|--------|--------|----------|------------------|--------|----------|----------|----------|
| Platts IO 62%        | \$102.80 | \$1.50 | \$109.53 | M      | MB IO 65% |        | \$0.58 | \$121.94 | Platts Lump Prem |        | \$0.0610 | \$0.0000 | \$0.1243 |
|                      |          |        |          |        |           |        |        |          |                  |        |          |          |          |
| Iron Ore 62% Futures | Mar 24   | Apr 24 | May 24   | Jun 24 | Jul 24    | Aug 24 | Sep 24 | Q2 24    | Q3 24            | Q4 24  | Q1 25    | Cal 25   | Cal 26   |
| London Close \$/t    | 109.53   | 101.00 | 100.05   | 99.45  | 98.85     | 98.20  | 97.55  | 100.15   | 98.20            | 96.20  | 94.25    | 91.55    | 84.80    |
| Singapore Close \$/t | 109.55   | 102.10 | 101.15   | 100.55 | 99.90     | 99.25  | 98.60  | 101.25   | 99.25            | 97.25  | 95.30    | 92.45    | 85.45    |
| Change               | -0.02%   | -1.08% | -1.09%   | -1.09% | -1.05%    | -1.06% | -1.06% | -1.09%   | -1.06%           | -1.08% | -1.10%   | -0.97%   | -0.76%   |

| IO 62% Spreads      | Mar/ Apr | Apr/ May | May/ Jun | Jun/ Jul | Jul/ Aug | Aug/ Sep | Q2/ Q3 | Q3/ Q4 | Q4/ Q1 25 | Cal 25/Cal 26 |
|---------------------|----------|----------|----------|----------|----------|----------|--------|--------|-----------|---------------|
| London Close \$/t   | 8.53     | 0.95     | 0.60     | 0.60     | 0.65     | 0.65     | 1.95   | 2.00   | 1.95      | 6.75          |
| ingapore Close \$/t | 7.45     | 0.95     | 0.60     | 0.65     | 0.65     | 0.65     | 2.00   | 2.00   | 1.95      | 7.00          |
| Change              | 1.08     | 0.00     | 0.00     | -0.05    | 0.00     | 0.00     | -0.05  | 0.00   | 0.00      | -0.25         |
|                     |          |          |          |          |          |          |        |        |           |               |