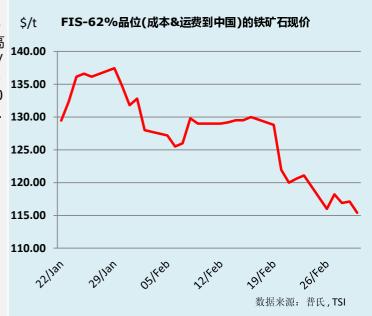

#### 市场评论 / 近期交易

今早新发布的中国PMI数据反映了中国正在面临的经济挑战,市场作出反应午盘铁矿石4月下跌近4美元。2月中国制造业连续第五个月萎缩,官方制造业PMI为49.1,略低于经济学家的预期。