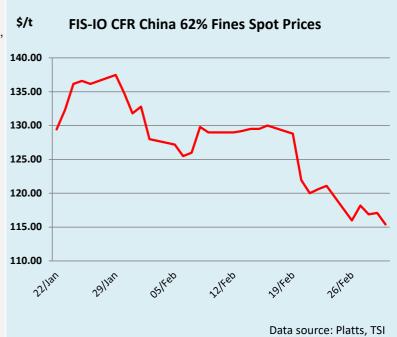

#### **Market Commentary / Recent Trades**

This morning, iron ore Apr opened at the highs of \$116.95 and steadily declined throughout the session, reaching lows of \$115.65 towards the end before closing at \$116. In the afternoon, Apr opened at \$115.70 and reached a high of \$116.30 before experiencing a steep drop towards the end of the session, closing at lows of \$112.50. In the morning, Mar/Q2 traded at \$2.70. Post-morning session, we saw Cal26 trade at \$88.50. There was significant interest in Mar/Apr during the afternoon session, trading at \$1.35 before narrowing to \$1.30, and then widening back to \$1.40 in decent size in the late afternoon. Q2/Q3 traded at \$4.05 alongside Mar/May, trading at \$2.75, and Mar/Jun at \$4.05. Notably, Cal26/27 traded at \$7.75 in the evening. This Friday saw a relatively quiet iron ore market.

Iron ore Apr tanked almost \$4 this afternoon as the market digested new Chinese PMI data released earlier in the morning, reflecting China's ongoing economic challenges. China's factory activity shrank for the fifth straight month in February, with the official manufacturing PMI coming in at 49.1, just below economists' expectations.