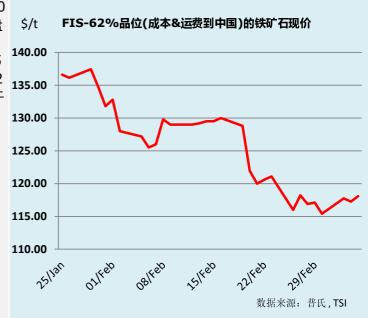

#### 收盘价格

| ולו נגענוי | 10. 10   |                                                                                                                                                                                                                                                                           |                                                                                                                                                                                                                                                                                                                                                                                                |                                                                                                                                                                                                                                                                                                                                                                                                                                                                                                  |                                                                                                                                                                                                                                                                                                                                                                                                                                                                                                                                                                                                           |                                                                                                                                                                                                                                                                                                                                                                                                                                                                                                                                                                                                                                                     |
|------------|----------|---------------------------------------------------------------------------------------------------------------------------------------------------------------------------------------------------------------------------------------------------------------------------|------------------------------------------------------------------------------------------------------------------------------------------------------------------------------------------------------------------------------------------------------------------------------------------------------------------------------------------------------------------------------------------------|--------------------------------------------------------------------------------------------------------------------------------------------------------------------------------------------------------------------------------------------------------------------------------------------------------------------------------------------------------------------------------------------------------------------------------------------------------------------------------------------------|-----------------------------------------------------------------------------------------------------------------------------------------------------------------------------------------------------------------------------------------------------------------------------------------------------------------------------------------------------------------------------------------------------------------------------------------------------------------------------------------------------------------------------------------------------------------------------------------------------------|-----------------------------------------------------------------------------------------------------------------------------------------------------------------------------------------------------------------------------------------------------------------------------------------------------------------------------------------------------------------------------------------------------------------------------------------------------------------------------------------------------------------------------------------------------------------------------------------------------------------------------------------------------|
| 买入价        | 卖出价      | 收盘价                                                                                                                                                                                                                                                                       | 24小时涨幅                                                                                                                                                                                                                                                                                                                                                                                         | 1周涨幅                                                                                                                                                                                                                                                                                                                                                                                                                                                                                             | 4周涨幅                                                                                                                                                                                                                                                                                                                                                                                                                                                                                                                                                                                                      | 月累计收盘价                                                                                                                                                                                                                                                                                                                                                                                                                                                                                                                                                                                                                                              |
| \$116.95   | \$117.05 | \$117.00                                                                                                                                                                                                                                                                  | \$0.85                                                                                                                                                                                                                                                                                                                                                                                         | \$0.40                                                                                                                                                                                                                                                                                                                                                                                                                                                                                           | -\$11.50                                                                                                                                                                                                                                                                                                                                                                                                                                                                                                                                                                                                  | \$116.13                                                                                                                                                                                                                                                                                                                                                                                                                                                                                                                                                                                                                                            |
| \$115.25   | \$115.35 | \$115.30                                                                                                                                                                                                                                                                  | \$0.80                                                                                                                                                                                                                                                                                                                                                                                         | \$0.10                                                                                                                                                                                                                                                                                                                                                                                                                                                                                           | -\$11.85                                                                                                                                                                                                                                                                                                                                                                                                                                                                                                                                                                                                  | \$114.59                                                                                                                                                                                                                                                                                                                                                                                                                                                                                                                                                                                                                                            |
| \$113.70   | \$113.80 | \$113.75                                                                                                                                                                                                                                                                  | \$0.90                                                                                                                                                                                                                                                                                                                                                                                         | -\$0.10                                                                                                                                                                                                                                                                                                                                                                                                                                                                                          | -\$12.00                                                                                                                                                                                                                                                                                                                                                                                                                                                                                                                                                                                                  | \$113.10                                                                                                                                                                                                                                                                                                                                                                                                                                                                                                                                                                                                                                            |
| \$112.15   | \$112.25 | \$112.20                                                                                                                                                                                                                                                                  | \$0.70                                                                                                                                                                                                                                                                                                                                                                                         | -\$0.30                                                                                                                                                                                                                                                                                                                                                                                                                                                                                          | -\$12.05                                                                                                                                                                                                                                                                                                                                                                                                                                                                                                                                                                                                  | \$111.71                                                                                                                                                                                                                                                                                                                                                                                                                                                                                                                                                                                                                                            |
| \$110.80   | \$110.90 | \$110.85                                                                                                                                                                                                                                                                  | \$0.65                                                                                                                                                                                                                                                                                                                                                                                         | -\$0.35                                                                                                                                                                                                                                                                                                                                                                                                                                                                                          | -\$11.90                                                                                                                                                                                                                                                                                                                                                                                                                                                                                                                                                                                                  | \$110.39                                                                                                                                                                                                                                                                                                                                                                                                                                                                                                                                                                                                                                            |
| \$109.45   | \$109.55 | \$109.50                                                                                                                                                                                                                                                                  | \$0.65                                                                                                                                                                                                                                                                                                                                                                                         | -\$0.35                                                                                                                                                                                                                                                                                                                                                                                                                                                                                          | -\$11.70                                                                                                                                                                                                                                                                                                                                                                                                                                                                                                                                                                                                  | \$109.04                                                                                                                                                                                                                                                                                                                                                                                                                                                                                                                                                                                                                                            |
| \$108.15   | \$108.25 | \$108.20                                                                                                                                                                                                                                                                  | \$0.70                                                                                                                                                                                                                                                                                                                                                                                         | -\$0.15                                                                                                                                                                                                                                                                                                                                                                                                                                                                                          | -\$11.47                                                                                                                                                                                                                                                                                                                                                                                                                                                                                                                                                                                                  | \$107.70                                                                                                                                                                                                                                                                                                                                                                                                                                                                                                                                                                                                                                            |
| \$113.70   | \$113.80 | \$113.75                                                                                                                                                                                                                                                                  | \$0.80                                                                                                                                                                                                                                                                                                                                                                                         | -\$0.10                                                                                                                                                                                                                                                                                                                                                                                                                                                                                          | -\$11.95                                                                                                                                                                                                                                                                                                                                                                                                                                                                                                                                                                                                  | \$113.14                                                                                                                                                                                                                                                                                                                                                                                                                                                                                                                                                                                                                                            |
| \$109.60   | \$109.70 | \$109.65                                                                                                                                                                                                                                                                  | \$0.70                                                                                                                                                                                                                                                                                                                                                                                         | -\$0.15                                                                                                                                                                                                                                                                                                                                                                                                                                                                                          | -\$11.55                                                                                                                                                                                                                                                                                                                                                                                                                                                                                                                                                                                                  | \$109.10                                                                                                                                                                                                                                                                                                                                                                                                                                                                                                                                                                                                                                            |
| \$105.70   | \$105.80 | \$105.75                                                                                                                                                                                                                                                                  | \$0.75                                                                                                                                                                                                                                                                                                                                                                                         | -\$0.05                                                                                                                                                                                                                                                                                                                                                                                                                                                                                          | -\$10.95                                                                                                                                                                                                                                                                                                                                                                                                                                                                                                                                                                                                  | \$105.16                                                                                                                                                                                                                                                                                                                                                                                                                                                                                                                                                                                                                                            |
| \$101.80   | \$101.90 | \$101.85                                                                                                                                                                                                                                                                  | \$0.65                                                                                                                                                                                                                                                                                                                                                                                         | -\$0.05                                                                                                                                                                                                                                                                                                                                                                                                                                                                                          | -\$10.80                                                                                                                                                                                                                                                                                                                                                                                                                                                                                                                                                                                                  | \$101.31                                                                                                                                                                                                                                                                                                                                                                                                                                                                                                                                                                                                                                            |
| \$98.40    | \$98.50  | \$98.45                                                                                                                                                                                                                                                                   | \$0.65                                                                                                                                                                                                                                                                                                                                                                                         | \$0.00                                                                                                                                                                                                                                                                                                                                                                                                                                                                                           | -\$10.70                                                                                                                                                                                                                                                                                                                                                                                                                                                                                                                                                                                                  | \$97.89                                                                                                                                                                                                                                                                                                                                                                                                                                                                                                                                                                                                                                             |
| \$97.25    | \$97.35  | \$97.30                                                                                                                                                                                                                                                                   | \$0.65                                                                                                                                                                                                                                                                                                                                                                                         | \$0.40                                                                                                                                                                                                                                                                                                                                                                                                                                                                                           | -\$10.55                                                                                                                                                                                                                                                                                                                                                                                                                                                                                                                                                                                                  | \$96.74                                                                                                                                                                                                                                                                                                                                                                                                                                                                                                                                                                                                                                             |
| \$87.80    | \$87.90  | \$87.85                                                                                                                                                                                                                                                                   | \$0.65                                                                                                                                                                                                                                                                                                                                                                                         | \$0.45                                                                                                                                                                                                                                                                                                                                                                                                                                                                                           | -\$10.05                                                                                                                                                                                                                                                                                                                                                                                                                                                                                                                                                                                                  | \$87.30                                                                                                                                                                                                                                                                                                                                                                                                                                                                                                                                                                                                                                             |
|            |          | \$116.95 \$117.05<br>\$115.25 \$115.35<br>\$113.70 \$113.80<br>\$112.15 \$112.25<br>\$110.80 \$110.90<br>\$109.45 \$109.55<br>\$108.15 \$108.25<br>\$113.70 \$113.80<br>\$109.60 \$109.70<br>\$105.70 \$105.80<br>\$101.80 \$101.90<br>\$98.40 \$98.50<br>\$97.25 \$97.35 | 契入价 卖出价 收盘价   \$116.95 \$117.05 \$117.00   \$115.25 \$115.35 \$115.30   \$113.70 \$113.80 \$113.75   \$112.15 \$112.25 \$112.20   \$110.80 \$110.90 \$110.85   \$109.45 \$109.55 \$109.50   \$108.15 \$108.25 \$108.20   \$113.70 \$113.80 \$113.75   \$109.60 \$109.70 \$109.65   \$105.70 \$105.80 \$105.75   \$101.80 \$101.90 \$101.85   \$98.40 \$98.50 \$98.45   \$97.25 \$97.35 \$97.30 | 契入价 支出价 收盘价 24小时涨幅   \$116.95 \$117.05 \$117.00 \$0.85   \$115.25 \$115.35 \$115.30 \$0.80   \$113.70 \$113.80 \$113.75 \$0.90   \$112.15 \$112.25 \$112.20 \$0.70   \$110.80 \$110.90 \$110.85 \$0.65   \$109.45 \$109.55 \$109.50 \$0.65   \$108.15 \$108.25 \$108.20 \$0.70   \$113.70 \$113.80 \$113.75 \$0.80   \$109.60 \$109.70 \$109.65 \$0.70   \$105.70 \$105.80 \$105.75 \$0.75   \$101.80 \$101.90 \$101.85 \$0.65   \$98.40 \$98.50 \$98.45 \$0.65   \$97.25 \$97.35 \$97.30 \$0.65 | 契入价 支出价 收盘价 24小的涨幅 1周涨幅   \$116.95 \$117.05 \$117.00 \$0.85 \$0.40   \$115.25 \$115.35 \$115.30 \$0.80 \$0.10   \$113.70 \$113.80 \$113.75 \$0.90 -\$0.10   \$112.15 \$112.25 \$112.20 \$0.70 -\$0.30   \$110.80 \$110.90 \$110.85 \$0.65 -\$0.35   \$109.45 \$109.55 \$109.50 \$0.65 -\$0.35   \$108.15 \$108.25 \$108.20 \$0.70 -\$0.15   \$113.70 \$113.80 \$113.75 \$0.80 -\$0.10   \$109.60 \$109.70 \$109.65 \$0.70 -\$0.15   \$105.70 \$105.80 \$105.75 \$0.75 -\$0.05   \$101.80 \$101.90 \$101.85 \$0.65 -\$0.05   \$98.40 \$98.50 \$98.45 \$0.65 \$0.40   \$97.25 \$97.35 \$97.30 \$0.65 \$0.40 | 契入价 契出价 收盘价 24小时涨幅 1周涨幅 4周涨幅   \$116.95 \$117.05 \$117.00 \$0.85 \$0.40 -\$11.50   \$115.25 \$115.35 \$115.30 \$0.80 \$0.10 -\$11.85   \$113.70 \$113.80 \$113.75 \$0.90 -\$0.10 -\$12.00   \$112.15 \$112.25 \$112.20 \$0.70 -\$0.30 -\$12.05   \$110.80 \$110.90 \$110.85 \$0.65 -\$0.35 -\$11.90   \$109.45 \$109.55 \$109.50 \$0.65 -\$0.35 -\$11.70   \$108.15 \$108.25 \$108.20 \$0.70 -\$0.15 -\$11.47   \$113.70 \$113.80 \$113.75 \$0.80 -\$0.10 -\$11.95   \$109.60 \$109.70 \$109.65 \$0.70 -\$0.15 -\$11.55   \$105.70 \$105.80 \$105.75 \$0.75 -\$0.05 -\$10.95   \$101.80 \$101.90 \$101.85 \$0.65 -\$0.05 -\$10.80   \$98.40 \$98.50 |

\$24.00

**注明**: 铁矿石无原产地CFR中国(62%铁品位)掉期和期货根据TSI钢铁指数的月平均值结算。合约通过新加坡交易所铁矿掉期(1手=500公吨),新加坡交易所铁矿期货(1手=100公吨)和CME交易所铁矿期货(1手=500公吨)进行结算。现金结算-无实货交割。

干散货船 | 液体货船 | 燃油 | 铁矿石 | 钢材 | 焦煤 | 集装箱 | 化肥 | 金属 | 航空运费 | 海运