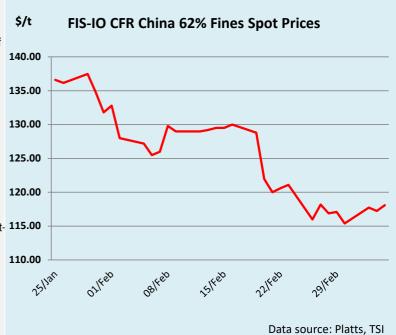

#### Iron ore futures curve and closing prices

06-Mar FIS Indicative Singapore End of Day Curve

| 06-Mar FIS | indicative Singa | ipore End of L | Day Curve |           |            |             |          |
|------------|------------------|----------------|-----------|-----------|------------|-------------|----------|
|            | Bid              | Offer          | Close     | Ch. 24hrs | Ch. 1 week | Ch. 4 weeks | MTD      |
| Mar 24     | \$116.95         | \$117.05       | \$117.00  | \$0.85    | \$0.40     | -\$11.50    | \$116.13 |
| Apr 24     | \$115.25         | \$115.35       | \$115.30  | \$0.80    | \$0.10     | -\$11.85    | \$114.59 |
| May 24     | \$113.70         | \$113.80       | \$113.75  | \$0.90    | -\$0.10    | -\$12.00    | \$113.10 |
| Jun 24     | \$112.15         | \$112.25       | \$112.20  | \$0.70    | -\$0.30    | -\$12.05    | \$111.71 |
| Jul 24     | \$110.80         | \$110.90       | \$110.85  | \$0.65    | -\$0.35    | -\$11.90    | \$110.39 |
| Aug 24     | \$109.45         | \$109.55       | \$109.50  | \$0.65    | -\$0.35    | -\$11.70    | \$109.04 |
| Sep 24     | \$108.15         | \$108.25       | \$108.20  | \$0.70    | -\$0.15    | -\$11.47    | \$107.70 |
| Q2 24      | \$113.70         | \$113.80       | \$113.75  | \$0.80    | -\$0.10    | -\$11.95    | \$113.14 |
| Q3 24      | \$109.60         | \$109.70       | \$109.65  | \$0.70    | -\$0.15    | -\$11.55    | \$109.10 |
| Q4 24      | \$105.70         | \$105.80       | \$105.75  | \$0.75    | -\$0.05    | -\$10.95    | \$105.16 |
| Q1 25      | \$101.80         | \$101.90       | \$101.85  | \$0.65    | -\$0.05    | -\$10.80    | \$101.31 |
| .Q2 25     | \$98.40          | \$98.50        | \$98.45   | \$0.65    | \$0.00     | -\$10.70    | \$97.89  |
| Cal 25     | \$97.25          | \$97.35        | \$97.30   | \$0.65    | \$0.40     | -\$10.55    | \$96.74  |
| Cal 26     | \$87.80          | \$87.90        | \$87.85   | \$0.65    | \$0.45     | -\$10.05    | \$87.30  |

Please note: Iron Ore non-origin CFR China (62% FE Fines) Swap and Index Futures settled on monthly average of The Steel Index (TSI) reference price. Contract is cleared SGX Swaps(1 lot = 500 metric tons), SGX Futures(1 lot = 100 metric tons) and CME Futures(1 lot = 500 metric tons). Cash settlement - no physical delivery