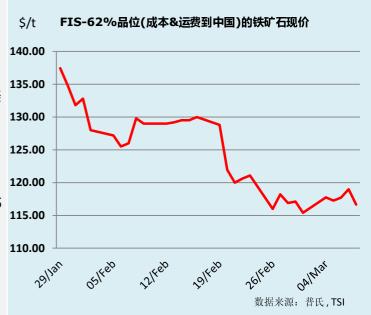

#### 市场评论 / 近期交易

今日铁矿石4月期货以116.10美元的高点开盘,随后下跌至113.75美元的低点,收盘于114.40美元。午盘开盘于114.10美元,最初下跌至114.05美元的低点,随后上涨至115.60美元的高点,收于114.85美元。4月/6月从2.40美元收窄10美分至2.30美元,交易量相当可观。4月/5月今日交易于1.25美元,Q2/Q3也有不错的交易量,午盘后段从3.5美元扩大至3.6美元,Q3/Q4交易于3.60美元。25年Q2交易于98.50美元,Ca125交易于98.75美元,Cal26交易于88.50美元。

与昨日相比价差已大幅收窄。中国人民银行行长潘功胜表示,虽然还没有推出实质性的刺激措施,但仍有可能下调存款准备金率,从而促进贷款增加。市场一些分析师认为,中国要实现5%的GDP增长目标,需要进一步的财政刺激,而对建筑行业的担忧依然存在。