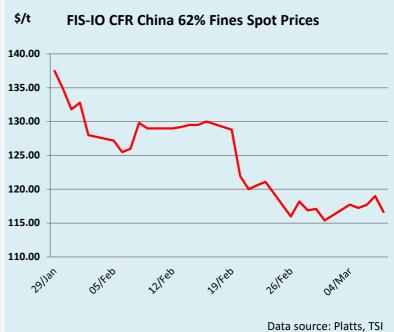

#### **Market Commentary / Recent Trades**

This morning, iron ore Apr opened at a high of \$116.10 before declining to a low of \$113.75. The session concluded at \$114.40. In the afternoon session, trading commenced at \$114.10, with prices initially dipping to a low of \$114.05 before climbing to a high of \$115.60. The session closed at \$114.85. We observed Apr/Jun narrow by 10 cents from \$2.40 to \$2.30 throughout the day, with trades executed in decent size. Apr/May also traded at \$1.25 today. Large volumes of Q2/Q3 traded, widening from \$3.50 to \$3.60 post-afternoon session. Q3/Q4 also traded at \$3.60. There was some interest further out, with Q2-25 trading at \$98.50, Cal25 trading at \$98.75, and Cal26 trading at \$88.50.

Notably, spreads have narrowed significantly compared to yesterday. While substantial stimulus measures were not unveiled, there remains potential for reserve-requirement ratio cuts, facilitating increased lending, according to People's Bank of China Governor Pan Gongsheng. Analysts suggest that further fiscal stimulus may be necessary for China to achieve its 5% GDP target; however, concerns persist over the strength of the construction sector.

#### 市场评论 / 近期交易

今日铁矿石4月期货以116.10美元的高点开盘,随后下跌至113.75美元的低点,收盘于114.40美元。午盘开盘于114.10美元,最初下跌至114.05美元的低点,随后上涨至115.60美元的高点,收于114.85美元。4月/6月从2.40美元收窄10美分至2.30美元,交易量相当可观。4月/5月今日交易于1.25美元,Q2/Q3也有不错的交易量,午盘后段从3.5美元扩大至3.6美元,Q3/Q4交易于3.60美元。25年Q2交易于98.50美元,Ca125交易于98.75美元,Cal26交易于88.50美元。

与昨日相比价差已大幅收窄。中国人民银行行长潘功胜表示,虽然还没有推出实质性的刺激措施,但仍有可能下调存款准备金率,从而促进贷款增加。市场一些分析师认为,中国要实现5%的GDP增长目标,需要进一步的财政刺激,而对建筑行业的担忧依然存在。