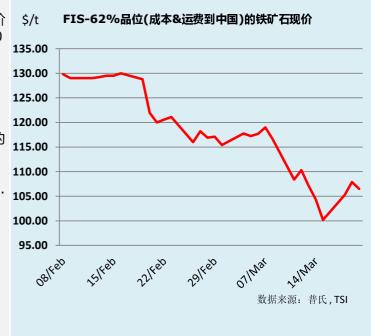

#### 市场评论 / 近期交易

今日铁矿石4月合约开盘上涨,达到107.25美元的高点,盘中大幅下跌,跌至104.50美元的低点,最终收于105.25美元。午盘价格保持区间波动,一度下跌至104.70美元的低点,随后上涨至105.75美元的高点,收于105.25美元。

早盘价差有所收窄,4月/6月交易于1.70美元,6月/9月交易于1.95美元。季度价差合约也有不错的市场兴趣,5月/Q3在2.2美元交易量相当可观,Q2/Q4在4.35美元交易每月10万吨。Q4/Q1今日早盘交易于2.00美元。4月/6月下午扩大10美分至1.80美元,即期合约价格从上午的高点回落。下午季度价差合约仍有不错的市场兴趣,4月/Q3交易于3.20美元,5月/Q3交易于2.30美元,两者都有不错的交易量。Q3/Q1交易于4.00美元。

早盘据中国人民银行发布的数据显示一年期贷款利率保持不变在3.45%,符合经济学家的预期。而用作抵押贷款参考的五年期利率也稳定在3.95%。