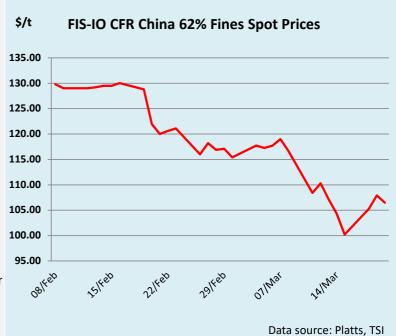

#### **Market Commentary / Recent Trades**

This morning, iron ore Apr opened with a rally, reaching a high of \$107.25, but experienced a sharp decline mid-session, dropping to a low of \$104.50 before closing at \$105.25. In the afternoon session, prices remained rangebound, hitting lows early in the session at \$104.70 and subsequently peaking at \$105.75. The session concluded at \$105.25. Spreads softened through the morning session. Apr/Jun traded at \$1.70 and Jun/Sep traded at \$1.95. There was significant interest in quarterly spreads as well, with May/Q3 trading at \$2.20 in decent size and Q2/Q4 at \$4.35 in 100ktm. Q4/Q1 also traded at \$2.00 this morning. Apr/Jun widened 10 cents to trade at \$1.80 in the afternoon as the front month flat price fell from morning highs. We saw continued interest in quarterly spreads in the afternoon, with Apr/Q3 trading at \$3.20 and May/Q3 at \$2.30, both in large volume. Q3/Q1 also traded at \$4.00.

Early in the morning session, the one-year loan prime rate in China data was revealed to have remained unchanged at 3.45%, aligning with the economists' expectations. Similarly, the five-year rate, used as a reference for mortgages, was held steady at 3.95%, as announced by the People's Bank of China.