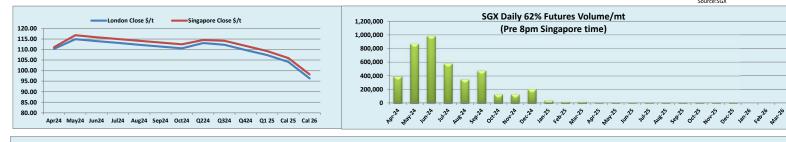

| INDEX                | Price    | Change | MTD      |        | INDEX     | Price    | Change | MTD      |        | INDEX       | Price    | Change   | MTD      |
|----------------------|----------|--------|----------|--------|-----------|----------|--------|----------|--------|-------------|----------|----------|----------|
| Platts IO 62%        | \$117.80 | \$1.20 | \$107.02 | M      | IB IO 65% | \$130.07 | \$1.07 | \$119.29 | Platt  | s Lump Prem | \$0.0745 | \$0.0005 | \$0.0581 |
|                      |          |        |          |        |           |          |        |          |        |             |          |          |          |
| Iron Ore 62% Futures | Apr 24   | May 24 | Jun 24   | Jul 24 | Aug 24    | Sep 24   | Oct 24 | Q2 24    | Q3 24  | Q4 24       | Q1 25    | Cal 25   | Cal 26   |
| London Close \$/t    | 110.35   | 114.90 | 114.00   | 113.15 | 112.30    | 111.45   | 110.60 | 113.10   | 112.30 | 109.80      | 107.40   | 104.15   | 96.35    |
| Singapore Close \$/t | 111.10   | 116.80 | 115.85   | 115.00 | 114.15    | 113.30   | 112.45 | 114.60   | 114.20 | 111.70      | 109.30   | 106.00   | 98.25    |
| Change               | -0.68%   | -1.63% | -1.60%   | -1.61% | -1.62%    | -1.63%   | -1.65% | -1.31%   | -1.66% | -1.70%      | -1.74%   | -1.75%   | -1.93%   |

| IO 62% Spreads       | Apr/ May | May/ Jun | Jun/ Jul | Jul/ Aug | Aug/ Sep | Sep/ Oct | Q2/ Q3 | Q3/ Q4 | Q4/ Q1 25 | Cal 25/Cal 26 |
|----------------------|----------|----------|----------|----------|----------|----------|--------|--------|-----------|---------------|
| London Close \$/t    | -4.55    | 0.90     | 0.85     | 0.85     | 0.85     | 0.85     | 0.80   | 2.50   | 2.40      | 7.80          |
| Singapore Close \$/t | -5.70    | 0.95     | 0.85     | 0.85     | 0.85     | 0.85     | 0.40   | 2.50   | 2.40      | 7.75          |
| Change               | 1.15     | -0.05    | 0.00     | 0.00     | 0.00     | 0.00     | 0.40   | 0.00   | 0.00      | 0.05          |
|                      |          |          |          |          |          |          |        |        |           |               |