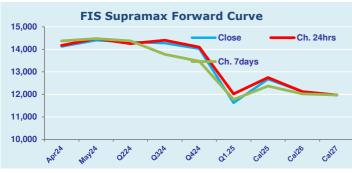

## **Supramax Commentary**

The Supramax market maintained minimal movement as the front fluctuated within \$200. Have a good weekend.