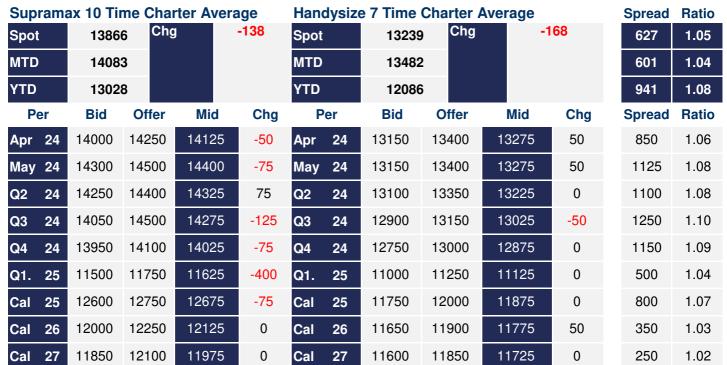

## **Supramax Commentary**

The Supramax market maintained minimal movement as the front fluctuated within \$200. Have a good weekend.

## **Handysize Commentary**

A quiet day for the Handys with no reported trades on our end.

**Spot Price Source: Baltic** 

Disclaimer: The information provided in this communication is not intended for retail clients. It is general in nature only and does not constitute advice or an offer to sell, or the solicitation of an offer to purchase any swap or other financial instruments, nor constitute any recommendation on our part. The information has been prepared without considering your investment objectives, financial situation, or knowledge and experience. This material is not a research report and is not intended as such. FIS is not responsible for any trading decisions taken based on this communication. Trading swaps and over-the-counter derivatives, exchange-traded derivatives, and options involve substantial risk and are not suitable for all investors. You are advised to perform an independent investigation to determine whether a transaction is suitable for you. No part of this material may be copied or duplicated in any form by any means or redistributed without our prior written consent. Freight Investor Services Ltd (FIS) is authorised and regulated by the Financial Conduct Authority (FRN: 211452) and is a member of the National Futures Association ("NFA"). Freight Investor Services PTE Ltd ("FIS PTE") is a private limited company, incorporated and registered in Singapore with company number 200603922G, and has subsidiary offices in India and Shanghai. Freight Investor Solutions DMCC ("FIS DMCC") is a private limited company, incorporated and registered in Dubai with company number DMCC1225. Further information about FIS including the location of its offices can be found on our website at www.freightinvestorservices.com