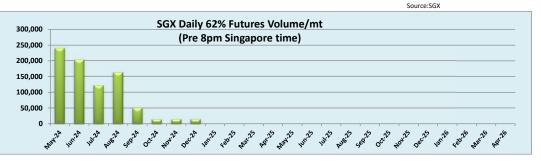

| IO 62% Spreads       | May/ Jun | Jun/ Jul | Jul/ Aug | Aug/ Sep | Sep/ Oct | Oct/ Nov | Q3/ Q4 | Q4/ Q1 | Q1/ Q2 25 | Cal 25/Cal 26 | T Ses   | ion | SGX Volume /mt                          |
|----------------------|----------|----------|----------|----------|----------|----------|--------|--------|-----------|---------------|---------|-----|-----------------------------------------|
| London Close \$/t    | 0.25     | 0.55     | 0.50     | 0.70     | 0.70     | 0.80     | 2.15   | 2.20   | 2.10      | 7.65          | Futures | 62% | 825,900                                 |
| Singapore Close \$/t | 0.35     | 0.50     | 0.45     | 0.70     | 0.70     | 0.75     | 2.05   | 2.20   | 2.10      | 7.65          | Opti    | ns  | ####################################### |
| Change               | -0.10    | 0.05     | 0.05     | 0.00     | 0.00     | 0.05     | 0.10   | 0.00   | 0.00      | 0.00          | Tot     | l I | 825,900                                 |