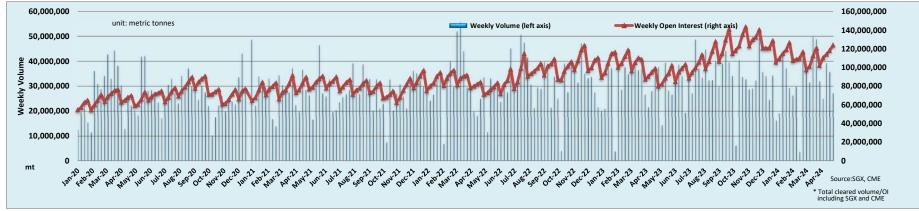

|
|----------------------|----------|----------|----------|----------|----------|----------|--------|--------|-----------|---------------|---------|-----|-----------------------------------------|
| London Close \$/t    | 0.25     | 0.55     | 0.50     | 0.70     | 0.70     | 0.80     | 2.15   | 2.20   | 2.10      | 7.65          | Futures | 62% | 825,900                                 |
| Singapore Close \$/t | 0.35     | 0.50     | 0.45     | 0.70     | 0.70     | 0.75     | 2.05   | 2.20   | 2.10      | 7.65          | Opti    | ns  | ####################################### |
| Change               | -0.10    | 0.05     | 0.05     | 0.00     | 0.00     | 0.05     | 0.10   | 0.00   | 0.00      | 0.00          | Tot     | l I | 825,900                                 |







Disclaimer: The information provided in this communication is not intended for retail clients. It is general in nature only and does not constitute advice or an offer to sell, or the solicitation of an offer to purchase any swap or other financial instruments, nor constitute any recommendation on our part. The information has been prepared without considering your investment objectives, financial situation, or knowledge and experience. This material is not a research report and is not intended as such. FIS is not responsible for any trading decisions taken based on this communication. Trading swaps and over-the-counter derivatives, exchange-traded derivatives, and options involve substantial risk and are not suitable for all investors. You are advised to perform an independent investigat