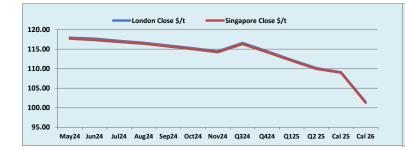

## London Iron Ore Market Report

London +44 (0) 20 7090 1120 - info@freightinvestor.com | Singapore +65 6535 5189 - info@freightinvestor.asia

| 03 May 2024          |          |         |          |        |           |          |         |          |        |             |          |          |          |
|----------------------|----------|---------|----------|--------|-----------|----------|---------|----------|--------|-------------|----------|----------|----------|
| INDEX                | Price    | Change  | MTD      |        | INDEX     | Price    | Change  | MTD      |        | INDEX       | Price    | Change   | MTD      |
| Platts IO 62%        | \$117.05 | -\$0.10 | \$117.10 | IV     | 1B IO 65% | \$131.85 | -\$0.17 | \$131.94 | Platt  | s Lump Prem | \$0.0940 | \$0.0000 | \$0.0940 |
|                      |          |         |          |        |           |          |         |          |        |             |          |          |          |
| Iron Ore 62% Futures | May 24   | Jun 24  | Jul 24   | Aug 24 | Sep 24    | Oct 24   | Nov 24  | Q3 24    | Q4 24  | Q1 25       | Q2 25    | Cal 25   | Cal 26   |
| London Close \$/t    | 117.95   | 117.70  | 117.15   | 116.65 | 115.95    | 115.25   | 114.45  | 116.60   | 114.45 | 112.25      | 110.15   | 109.10   | 101.45   |
| Singapore Close \$/t | 117.70   | 117.35  | 116.85   | 116.40 | 115.70    | 115.00   | 114.25  | 116.30   | 114.25 | 112.05      | 109.95   | 108.95   | 101.30   |
| Change               | +0.21%   | +0.30%  | +0.26%   | +0.21% | +0.22%    | +0.22%   | +0.18%  | +0.26%   | +0.18% | +0.18%      | +0.18%   | +0.14%   | +0.15%   |

| IO 62% Spreads       | May/ Jun | Jun/ Jul | Jul/ Aug | Aug/ Sep | Sep/ Oct | Oct/ Nov | Q3/ Q4 | Q4/ Q1 | Q1/ Q2 25 | Cal 25/Cal 26 | T Ses   | ion | SGX Volume /mt                          |
|----------------------|----------|----------|----------|----------|----------|----------|--------|--------|-----------|---------------|---------|-----|-----------------------------------------|
| London Close \$/t    | 0.25     | 0.55     | 0.50     | 0.70     | 0.70     | 0.80     | 2.15   | 2.20   | 2.10      | 7.65          | Futures | 62% | 825,900                                 |
| Singapore Close \$/t | 0.35     | 0.50     | 0.45     | 0.70     | 0.70     | 0.75     | 2.05   | 2.20   | 2.10      | 7.65          | Opti    | ns  | ####################################### |
| Change               | -0.10    | 0.05     | 0.05     | 0.00     | 0.00     | 0.05     | 0.10   | 0.00   | 0.00      | 0.00          | Tot     | l I | 825,900                                 |