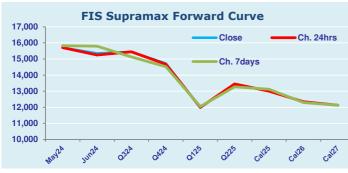

## **Handysize Commentary**

Similar to Supramax paper, Whit Monday holiday also affected the Handysize paper with July being the only reported trade at \$13,500. Have a nice evening.

**Spot Price Source: Baltic** 