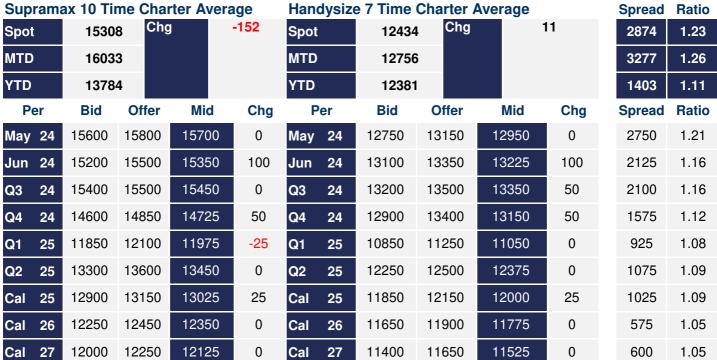

## **Supramax Commentary**

The Whit Monday holiday affected Supramax paper liquidity throughout the day. The focus remained on prompt values, with June trading within a \$400 range reaching up to \$15,500. Similarly, Q3 also traded up to \$15,500. We closed the day relatively flat compared to Friday's closing levels. Let's see what tomorrow brings. Have a nice evening.