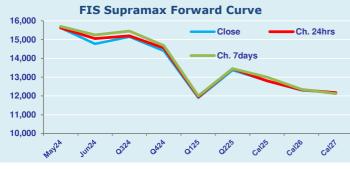

## **Supramax Commentary**

The Supramax forward curve closes in lower rates than Thursday evening. Please remember Monday is UK holiday, so there will be no index. Have a nice evening.