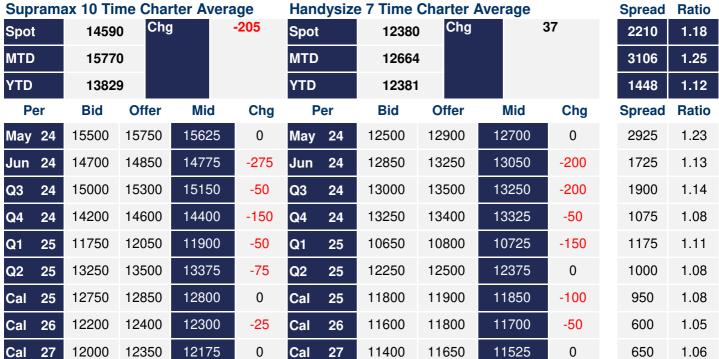

## **Supramax Commentary**

The Supramax forward curve closes in lower rates than Thursday evening. Please remember Monday is UK holiday, so there will be no index. Have a nice evening.