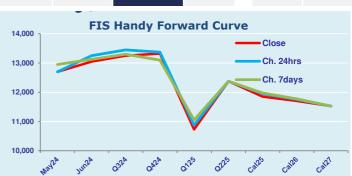

## **Handysize Commentary**

Please remember Monday is UK holiday, so there will be no index. Have a nice evening.

**Spot Price Source: Baltic** 

Disclaimer: The information provided in this communication is not intended for retail clients. It is general in nature only and does not constitute advice or an offer to sell, or the solicitation of an offer to purchase any swap or other financial instruments, nor constitute any recommendation on our part. The information has been prepared without considering your investment objectives, financial situation, or knowledge and experience. This material is not a research report and is not intended as such. FIS is not responsible for any trading decisions taken based on this communication. Trading swaps and over-the-counter derivatives, exchange-traded derivatives, and options involve substantial risk and are not suitable for all investors. You are advised to perform an independent investigation to determine whether a transaction is suitable for you. No part of this material may be copied or duplicated in any form by any means or redistributed without our prior written consent. Freight Investor Services Ltd (FIS) is authorised and regulated by the Financial Conduct Authority (FRN: 211452) and is a member of the National Futures Association ("NFA"). Freight Investor Services PTE Ltd ("FIS PTE") is a private limited company, incorporated and registered in Singapore with company number 200603922G, and has subsidiary offices in India and Shanghai. Freight Investor Solutions DMCC ("FIS DMCC") is a private limited company, incorporated and registered in Dubai with company number DMCC1225. Further information about FIS including the location of its offices can be found on our website at www.freightinvestorservices.com