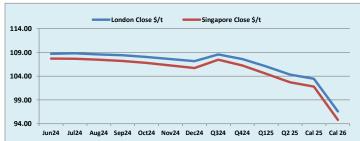

## 04 June 2024

| INDEX                | Price    | Change   | MTD      | INDEX     |          | Price    | Change  | MTD      | INDEX            |               | Price    | Change      | MTD            |
|----------------------|----------|----------|----------|-----------|----------|----------|---------|----------|------------------|---------------|----------|-------------|----------------|
| Platts IO 62%        | \$106.80 | -\$2.85  | \$108.23 | MB IO 65% |          | \$122.65 | -\$2.85 | \$124.08 | Platts Lump Prem |               | \$0.1500 | \$0.0000    | \$0.1500       |
|                      |          |          |          |           |          |          |         |          |                  |               |          |             |                |
| Iron Ore 62% Futures | Jun 24   | Jul 24   | Aug 24   | Sep 24    | Oct 24   | Nov 24   | Dec 24  | Q3 24    | Q4 24            | Q1 25         | Q2 25    | Cal 25      | Cal 26         |
| London Close \$/t    | 108.70   | 108.80   | 108.60   | 108.40    | 108.05   | 107.60   | 107.15  | 108.60   | 107.60           | 106.05        | 104.35   | 103.45      | 96.60          |
| Singapore Close \$/t | 107.70   | 107.65   | 107.45   | 107.20    | 106.80   | 106.25   | 105.70  | 107.45   | 106.25           | 104.50        | 102.70   | 101.80      | 94.80          |
| Change               | +0.93%   | +1.07%   | +1.07%   | +1.12%    | +1.17%   | +1.27%   | +1.37%  | +1.07%   | +1.27%           | +1.48%        | +1.61%   | +1.62%      | +1.90%         |
|                      |          |          |          |           |          |          |         |          |                  |               |          |             |                |
| IO 62% Spreads       | Jun/ Jul | Jul/ Aug | Aug/ Sep | Sep/ Oct  | Oct/ Nov | Nov/ Dec | Q3/ Q4  | Q4/ Q1   | Q1/ Q2 25        | Cal 25/Cal 26 |          | T Session   | SGX Volume /mt |
| London Close \$/t    | -0.10    | 0.20     | 0.20     | 0.35      | 0.45     | 0.45     | 1.00    | 1.55     | 1.70             | 6.85          |          | Futures 62% | 9,665,300      |
| Singapore Close \$/t | 0.05     | 0.20     | 0.25     | 0.40      | 0.55     | 0.55     | 1.20    | 1.75     | 1.80             | 7.00          |          | Options     | 2,108,000      |
| Change               | -0.15    | 0.00     | -0.05    | -0.05     | -0.10    | -0.10    | -0.20   | -0.20    | -0.10            | -0.15         |          | Total       | 11,773,300     |
|                      |          |          |          |           |          |          | -       |          |                  |               |          | Source:SGX  |                |