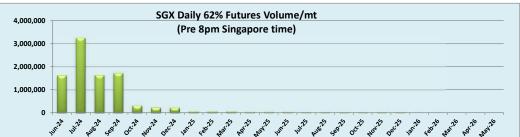

## 04 June 2024

| INDEX                | Price    | Change   | MTD      | INDEX     |          | Price    | Change  | MTD      | INDEX            |               | Price    | Change      | MTD            |
|----------------------|----------|----------|----------|-----------|----------|----------|---------|----------|------------------|---------------|----------|-------------|----------------|
| Platts IO 62%        | \$106.80 | -\$2.85  | \$108.23 | MB IO 65% |          | \$122.65 | -\$2.85 | \$124.08 | Platts Lump Prem |               | \$0.1500 | \$0.0000    | \$0.1500       |
|                      |          |          |          |           |          |          |         |          |                  |               |          |             |                |
| Iron Ore 62% Futures | Jun 24   | Jul 24   | Aug 24   | Sep 24    | Oct 24   | Nov 24   | Dec 24  | Q3 24    | Q4 24            | Q1 25         | Q2 25    | Cal 25      | Cal 26         |
| London Close \$/t    | 108.70   | 108.80   | 108.60   | 108.40    | 108.05   | 107.60   | 107.15  | 108.60   | 107.60           | 106.05        | 104.35   | 103.45      | 96.60          |
| Singapore Close \$/t | 107.70   | 107.65   | 107.45   | 107.20    | 106.80   | 106.25   | 105.70  | 107.45   | 106.25           | 104.50        | 102.70   | 101.80      | 94.80          |
| Change               | +0.93%   | +1.07%   | +1.07%   | +1.12%    | +1.17%   | +1.27%   | +1.37%  | +1.07%   | +1.27%           | +1.48%        | +1.61%   | +1.62%      | +1.90%         |
|                      |          |          |          |           |          |          |         |          |                  |               |          |             |                |
| IO 62% Spreads       | Jun/ Jul | Jul/ Aug | Aug/ Sep | Sep/ Oct  | Oct/ Nov | Nov/ Dec | Q3/ Q4  | Q4/ Q1   | Q1/ Q2 25        | Cal 25/Cal 26 |          | T Session   | SGX Volume /mt |
| London Close \$/t    | -0.10    | 0.20     | 0.20     | 0.35      | 0.45     | 0.45     | 1.00    | 1.55     | 1.70             | 6.85          |          | Futures 62% | 9,665,300      |
| Singapore Close \$/t | 0.05     | 0.20     | 0.25     | 0.40      | 0.55     | 0.55     | 1.20    | 1.75     | 1.80             | 7.00          |          | Options     | 2,108,000      |
| Change               | -0.15    | 0.00     | -0.05    | -0.05     | -0.10    | -0.10    | -0.20   | -0.20    | -0.10            | -0.15         |          | Total       | 11,773,300     |
|                      |          |          |          |           |          |          | -       |          |                  |               |          | Source:SGX  |                |