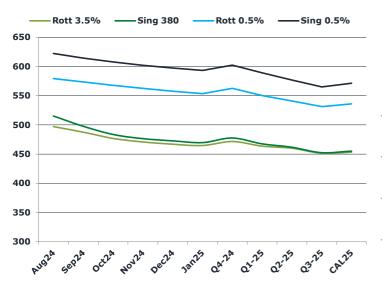

# FIS

London +44 20 7090 1134 - info@freightinvestor.com | Singapore +65 6535 5189 - info@freightinvestor.asia | Shanghai +86 21 63012568

05 July 2024 **Oil and Energy Market News** Brent Barges 3.5 % Crude has found some support on the day following 87.72 Rott 0.5% Sing 380cst Sing 0.5% Sing Hi5 downward revisions in US payroll data and a weaker US dollar. Aug24 496.90 515.15 579.10 622.30 107 Sep24 Brent futures are up around 1.55% on the week, 0.35% on the day. Support comes from Q3 tightness, US holiday Sep24 487.15 497.65 573.35 614.30 117 demand and worries of hurricane season disruption. Oct24 476.65 483.65 567.60 607.55 124 470.40 476.40 562.35 602.05 Nov24 126 Dec24 466.65 472.65 557.60 597.30 125 464.40 469.65 553.60 593.05 Jan25 123 Q4-24 471.25 477.50 562.50 602.25 125 550.25 Q1-25 463.25 467.50 589.00 122 Q2-25 459.75 461.75 541.00 576.75 115 Q3-25 451.25 452.50 531.25 565.00 113 CAL25 453.00 455.25 536.00 571.25 116