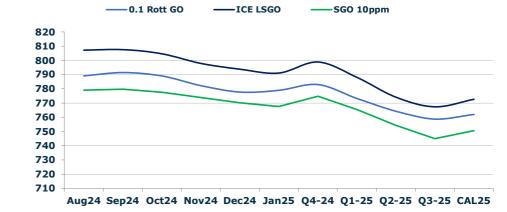

## GASOIL CURVES

|       | Rott 0.1 | SGO 10ppm | ICE GO |
|-------|----------|-----------|--------|
| Aug24 | 789.0    | 779.0     | 807.0  |
| Sep24 | 791.5    | 779.7     | 807.5  |
| Oct24 | 789.0    | 777.6     | 804.5  |
| Nov24 | 782.3    | 773.9     | 797.8  |
| Dec24 | 777.7    | 770.2     | 793.7  |
| Jan25 | 779.0    | 767.6     | 791.0  |
| Q4-24 | 783.0    | 774.8     | 798.8  |
| Q1-25 | 773.3    | 765.5     | 788.0  |
| Q2-25 | 764.3    | 754.3     | 774.0  |
| Q3-25 | 758.8    | 745.0     | 767.3  |
| CAL25 | 762.0    | 750.6     | 772.5  |