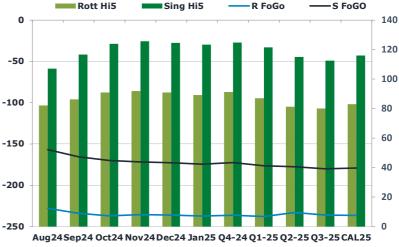

VLSFO market structure is pretty flat on the day.

|       | Rott GOFO | Sing GOFO | R FoGo  | S FoGO  | Rott Hi5 |
|-------|-----------|-----------|---------|---------|----------|
| Aug24 | 310.14    | 263.89    | -228.00 | -156.75 | 82       |
| Sep24 | 320.32    | 282.06    | -234.00 | -165.50 | 86       |
| Oct24 | 327.88    | 293.97    | -237.00 | -170.00 | 91       |
| Nov24 | 327.36    | 297.50    | -235.50 | -171.75 | 92       |
| Dec24 | 327.06    | 297.52    | -236.00 | -172.75 | 91       |
| Jan25 | 326.57    | 297.92    | -237.25 | -174.50 | 89       |
| Q4-24 | 327.50    | 297.30    | -236.25 | -172.50 | 91       |
| Q1-25 | 324.75    | 297.99    | -237.75 | -176.50 | 87       |
| Q2-25 | 314.25    | 292.56    | -233.00 | -177.50 | 81       |
| Q3-25 | 316.00    | 292.50    | -236.00 | -180.00 | 80       |
| CAL25 | 319.50    | 295.34    | -236.50 | -179.25 | 83       |
|       |           |           |         |         |          |