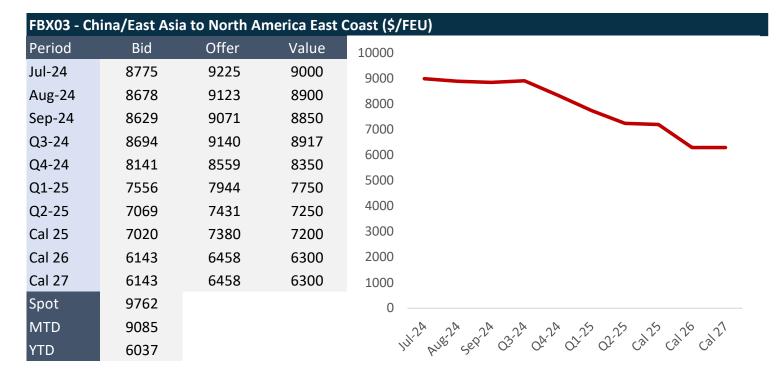

## 11/07/2024

FBX03 saw the largest spike over the last week, with an 18% rise to \$9762. However, both FBX11 and FBX13 spot prices fell by \$133 and \$429 respectively. The latest spike for FBX03 represents the highest spot price on the route since August 2022. The backhaul routes - FBX02 and FBX12 have continued to remain stable.