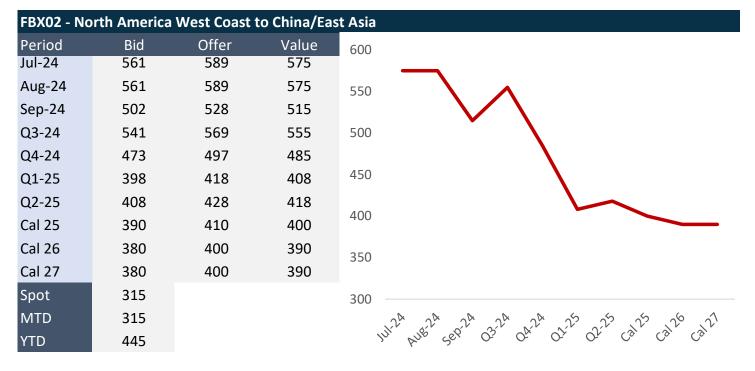

## 11/07/2024

FBX03 saw the largest spike over the last week, with an 18% rise to \$9762. However, both FBX11 and FBX13 spot prices fell by \$133 and \$429 respectively. The latest spike for FBX03 represents the highest spot price on the route since August 2022. The backhaul routes - FBX02 and FBX12 have continued to remain stable.