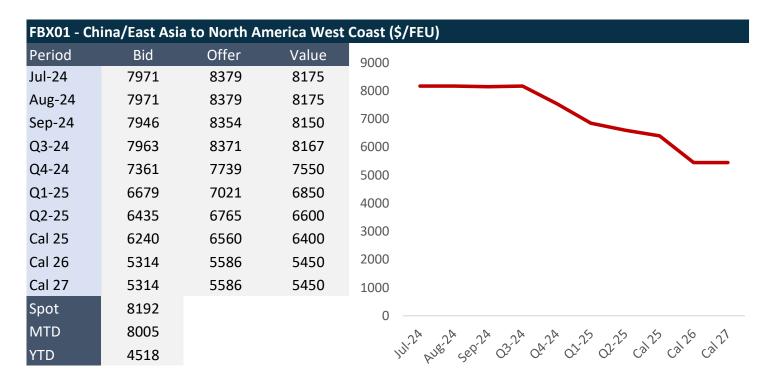

## 11/07/2024

FBX03 saw the largest spike over the last week, with an 18% rise to \$9762. However, both FBX11 and FBX13 spot prices fell by \$133 and \$429 respectively. The latest spike for FBX03 represents the highest spot price on the route since August 2022. The backhaul routes - FBX02 and FBX12 have continued to remain stable.