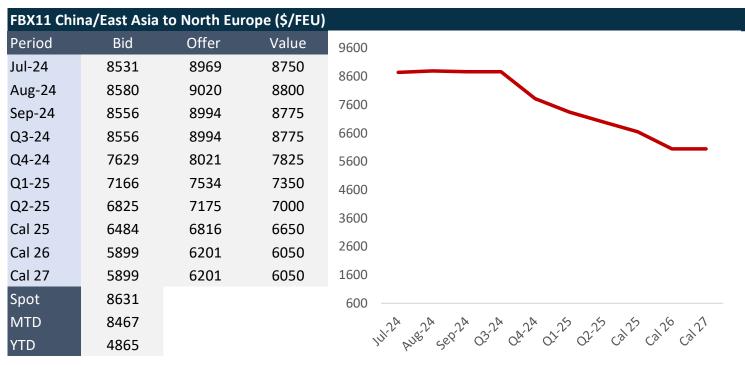

## 11/07/2024

FBX03 saw the largest spike over the last week, with an 18% rise to \$9762. However, both FBX11 and FBX13 spot prices fell by \$133 and \$429 respectively. The latest spike for FBX03 represents the highest spot price on the route since August 2022. The backhaul routes - FBX02 and FBX12 have continued to remain stable.