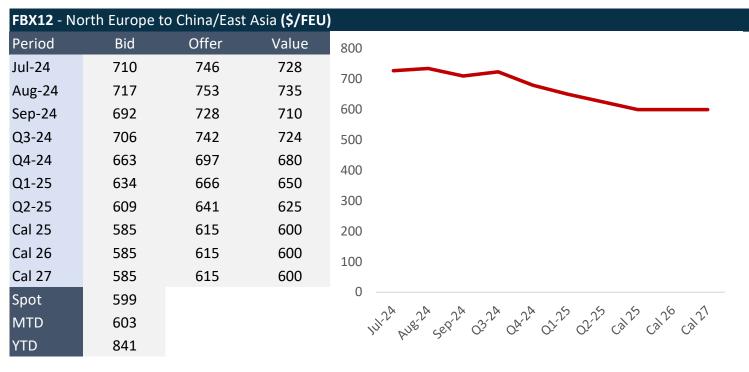

## 11/07/2024

FBX03 saw the largest spike over the last week, with an 18% rise to \$9762. However, both FBX11 and FBX13 spot prices fell by \$133 and \$429 respectively. The latest spike for FBX03 represents the highest spot price on the route since August 2022. The backhaul routes - FBX02 and FBX12 have continued to remain stable.