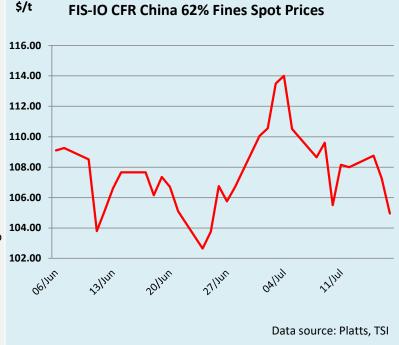

#### Market Commentary / Recent Trades

Iron ore Aug opened at \$107.75 in the Asian morning session, dipping to lows of \$106.90 before ticking up to highs of \$108.05. The session closed at \$107.05. The afternoon session started at the high of \$107.00 but saw a steep drop, closing at the lows of \$104.30.

Meanwhile, the world's largest iron ore producers are ramping up production despite China's property crisis, which is negatively impacting demand. BHP and Vale have reported strong production figures, and Rio Tinto has reaffirmed its plan to open a new mine next year. This increase in supply has led to a decline in iron ore prices this year, with analysts predicting further price pressure.

#### FIS-IO CFR China 62% Fines Spot Prices

For more information on additional trading opportunities with FIS please visit www.freightinvestorservices.com