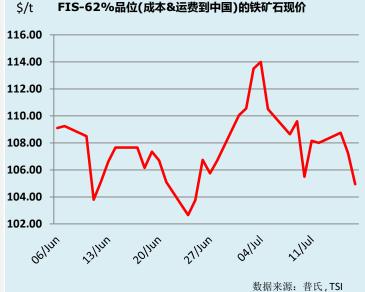

#### 市场评论 / 近期交易

第一页

今早铁矿石8月开盘于107.75美元,跌至106.90美元的低点, 随后上涨至108.05美元的高点,收盘于107.05美元。午盘以1 07.00美元的高点开盘,随后暴跌收盘于104.30美元的低点。

早盘价差保持相对平静,即期合约交易兴趣浓厚。午盘季度价 差有不错的市场兴趣,Q4/Q1在1.20美元交易每月1万吨,Q4 /Q2在2.50美元交易每月1万吨。Cal25/26较前日收窄10美分 至6.25美元,使整体价差略微收窄。午盘后8月/9月在0.25美 元交易9万吨。

尽管中国的房地产危机导致需求减弱,但全球最大的铁矿石生 产商仍在增加产量。必和必拓和淡水河谷公布的预计产量大幅 上调,力拓重申了明年开设新矿的计划。由于供应充足,今年 铁矿石价格下跌,分析师预计价格还会继续承压。