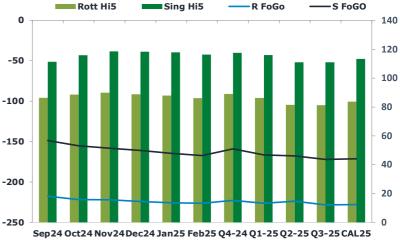

The HSFO market structure is softening, with front Sep24 Rotterdam 3.5% crack off 20 cents on the day at -\$9.90/bbl. The HSFO EW is also slipping.

|        | Rott GOFO | Sing GOFO | R FoGo  | S FoGO  | Rott Hi5 |
|--------|-----------|-----------|---------|---------|----------|
| Sep24  | 303.83    | 260.08    | -217.50 | -148.75 | 86       |
| Oct24  | 310.25    | 270.96    | -221.75 | -155.25 | 89       |
| Nov24  | 311.91    | 276.85    | -222.00 | -158.25 | 90       |
| Dec24  | 312.90    | 279.24    | -224.00 | -161.00 | 89       |
| Jan25  | 313.64    | 282.25    | -225.75 | -164.50 | 88       |
| Feb25  | 312.41    | 283.63    | -226.25 | -167.25 | 86       |
| Q4-24  | 311.75    | 276.38    | -222.75 | -159.00 | 89       |
| Q1-25  | 312.50    | 282.54    | -226.25 | -166.50 | 86       |
| Q2-25  | 305.25    | 278.84    | -223.75 | -167.75 | 82       |
| Q3-25  | 309.50    | 283.00    | -228.25 | -172.00 | 81       |
| CAL25  | 311.50    | 284.48    | -227.75 | -171.25 | 84       |
| CAL 26 | 311.00    | 289.44    | 0.00    | -184.50 | 79       |