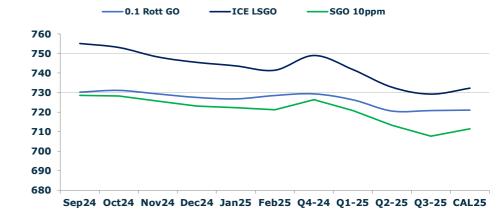

### **GASOIL CURVES**

|       | Rott 0.1 | SGO 10ppm | ICE GO |
|-------|----------|-----------|--------|
| Sep24 | 730.1    | 728.6     | 755.1  |
| Oct24 | 731.1    | 728.3     | 753.1  |
| Nov24 | 729.2    | 725.7     | 748.2  |
| Dec24 | 727.4    | 723.0     | 745.4  |
| Jan25 | 726.7    | 722.3     | 743.7  |
| Feb25 | 728.5    | 721.2     | 741.5  |
| Q4-24 | 729.3    | 726.4     | 749.0  |
| Q1-25 | 726.3    | 720.8     | 741.8  |
| Q2-25 | 720.5    | 713.3     | 732.8  |
| Q3-25 | 720.8    | 707.8     | 729.3  |
| CAL25 | 721.0    | 711.5     | 732.3  |