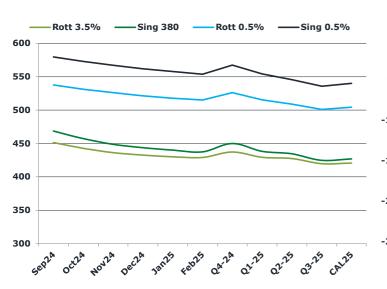

### **Brent**

| 81.68 | Barges 3.5 % | Sing 380cst | Rott 0.5% | Sing 0.5% | Sing Hi5 |
|-------|--------------|-------------|-----------|-----------|----------|
| Sep24 | 451.30       | 468.55      | 537.65    | 579.85    | 111      |
| Oct24 | 442.80       | 457.30      | 531.40    | 573.10    | 116      |
| Nov24 | 436.30       | 448.80      | 526.15    | 567.35    | 119      |
| Dec24 | 432.55       | 443.80      | 521.40    | 562.10    | 118      |
| Jan25 | 430.05       | 440.05      | 517.90    | 557.85    | 118      |
| Feb25 | 429.05       | 437.55      | 515.15    | 553.85    | 116      |
| Q4-24 | 437.25       | 450.00      | 526.25    | 567.50    | 118      |
| Q1-25 | 429.25       | 438.25      | 515.50    | 554.25    | 116      |
| Q2-25 | 427.50       | 434.50      | 509.00    | 545.50    | 111      |
| Q3-25 | 419.75       | 424.75      | 501.00    | 535.75    | 111      |
| CAL25 | 420.75       | 427.00      | 504.50    | 540.25    | 113      |