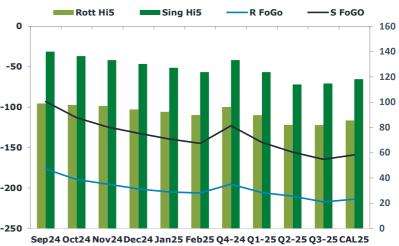

The front two Sing 0.5% spreads are both off by more than a dollar from yesterday's settlements.

|        | Rott GOFO | Sing GOFO | R FoGo  | S FoGO  | Rott Hi5 |
|--------|-----------|-----------|---------|---------|----------|
| Sep24  | 275.53    | 233.03    | -176.50 | -93.00  | 99       |
| Oct24  | 287.21    | 249.59    | -189.50 | -113.00 | 98       |
| Nov24  | 292.28    | 257.70    | -195.25 | -124.50 | 97       |
| Dec24  | 295.43    | 262.50    | -201.25 | -132.25 | 94       |
| Jan25  | 296.93    | 266.46    | -204.75 | -139.25 | 92       |
| Feb25  | 295.77    | 268.40    | -206.00 | -144.75 | 90       |
| Q4-24  | 291.50    | 255.95    | -195.25 | -122.75 | 96       |
| Q1-25  | 295.50    | 267.18    | -205.75 | -143.50 | 90       |
| Q2-25  | 292.00    | 269.79    | -210.00 | -155.75 | 82       |
| Q3-25  | 299.00    | 279.18    | -217.25 | -164.50 | 82       |
| CAL25  | 299.25    | 277.18    | -213.75 | -159.00 | 86       |
| CAL 26 | 307.25    | 283.50    | 0.00    | -172.50 | 79       |