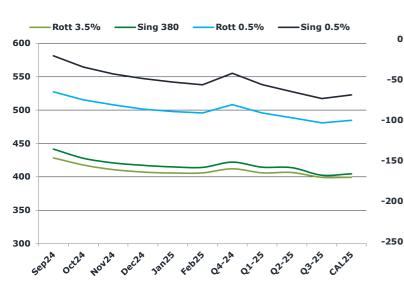

### **Brent**

| 78.51 | Barges 3.5 % | Sing 380cst | Rott 0.5% | Sing 0.5% | Sing Hi5 |
|-------|--------------|-------------|-----------|-----------|----------|
| Sep24 | 428.45       | 441.45      | 527.50    | 581.45    | 140      |
| Oct24 | 417.70       | 427.95      | 515.50    | 564.45    | 137      |
| Nov24 | 410.95       | 420.95      | 508.00    | 554.20    | 133      |
| Dec24 | 407.20       | 417.20      | 501.50    | 547.45    | 130      |
| Jan25 | 405.70       | 414.95      | 498.00    | 542.20    | 127      |
| Feb25 | 405.95       | 414.20      | 495.75    | 537.95    | 124      |
| Q4-24 | 412.00       | 422.00      | 508.25    | 555.25    | 133      |
| Q1-25 | 406.00       | 414.50      | 495.75    | 538.25    | 124      |
| Q2-25 | 406.50       | 413.75      | 488.50    | 527.75    | 114      |
| Q3-25 | 399.25       | 402.50      | 481.00    | 517.25    | 115      |
| CAL25 | 399.25       | 404.50      | 484.75    | 522.75    | 118      |