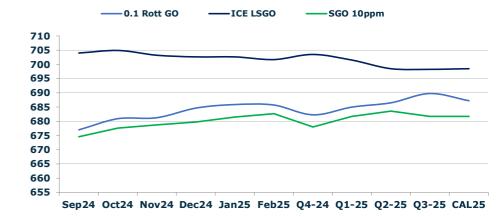

### **GASOIL CURVES**

|       | Rott 0.1 | SGO 10ppm | ICE GO |
|-------|----------|-----------|--------|
| Sep24 | 677.0    | 674.5     | 704.0  |
| Oct24 | 680.9    | 677.5     | 704.9  |
| Nov24 | 681.2    | 678.7     | 703.2  |
| Dec24 | 684.6    | 679.7     | 702.6  |
| Jan25 | 685.9    | 681.4     | 702.6  |
| Feb25 | 685.7    | 682.6     | 701.7  |
| Q4-24 | 682.3    | 678.0     | 703.5  |
| Q1-25 | 685.0    | 681.7     | 701.5  |
| Q2-25 | 686.5    | 683.5     | 698.5  |
| Q3-25 | 689.8    | 681.7     | 698.3  |
| CAL25 | 687.3    | 681.7     | 698.5  |