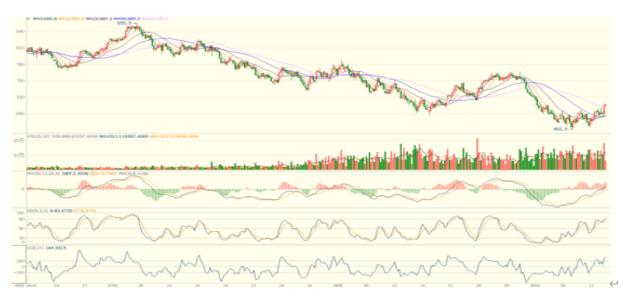

## 12/9/2024

Verdict- Neutral to Bullish.

DCE iron ore Jan25 rebounded as expected from last report. From hourly chart, MACD widened in bullish territory. Hourly slow stochastic KD reached overbought area. CCI reached bullish territory. Technical signals were indicating a short-run bullish trend for iron ore.

First support 690.0. First resistance 714.0.

(Hourly Candles Chart from 19/6/2024 to 12/9/2024)

- Closing: 707.0↩
- Hourly Slow stochastic KD: 76↔
- Hourly MACD: MACD widened in bullish area
- Aggregate Open Interest: 794,000 lots (-10,000)↔
- Aggregate Trading Volume increased

| S1: 690.0 <b></b> ⊣    |  |
|------------------------|--|
| S2: 662.0 <sup>↓</sup> |  |
| R1: 720.0↩             |  |
| R2: 759.0↩             |  |

The information provided in this communication is not intended for retail clients. It is general in nature only and does not constitute advice or an offer to sell, or the solicitation of an offer to purchase any swap or other financial instruments, nor constitute any recommendation on our part. The information has been prepared without considering your investment objectives, financial situation, or knowledge and experience. This material is not a research report and is not intended as such. FIS is not responsible for any trading decisions taken based on this communication. Trading swaps and over-the-counter derivatives, exchange-traded derivatives, and options involve substantial risk and are not suitable for all investors. You are advised to perform an independent investigation to determine whether a transaction is suitable for you. No part of this material may be copied or duplicated in any form by any means or redistributed without our prior written consent. Freight Investor Services Ltd (FIS) is a uthorised and regulated by the Financial Conduct Authority (FRN: 211452) and is a member of the National Futures Association ("NFA"). Freight Investor Services PTE Ltd ('FIS PTE') is a private limited company, incorporated and registered in Singapore with company number 200603922G, and has subsidiary offices in India and Shanghai. Freight Investor Solutions DMCC ('FIS DMCC') is a private limited company, incorporated and registered in Dubai with company number DMCC1225. Further information about FIS including the location of its offices can be found on our website at <u>freightinvestorservices.com</u>