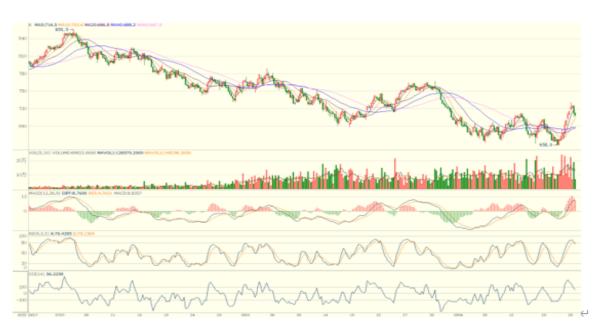

## Verdict- Neutral to Bullish.

DCE iron ore Jan25 rebounded as expected yesterday. Hourly MACD narrowed in bullish territory. Hourly slow stochastic KD created dead cross below overbought area. CCI dropped from bullish territory to neutral area. In short-run, iron ore saw exhaustion after two day rebound. Iron ore potentially accelerate after breakthrough intra-day high at 730.5. Otherwise iron ore potentially see some sessions of consolidation.

## First support 702.5. First resistance 730.5.

(Hourly Candles Chart from 26/6/2024 to 25/9/2024)

- Closing: 709.0↩
- Hourly Slow stochastic KD: 79↔
- Hourly MACD: MACD Narrowed in bullish area↔
- Aggregate Open Interest: 801,000 lots (-22,000)↩
- Aggregate Trading Volume decreased↔

| <b>S1: 702.5</b> ↩  |  |
|---------------------|--|
| S2: 680.0 <b></b> ⊣ |  |
| R1: 730.5↩          |  |
| R2: 767.0↩          |  |

The information provided in this communication is not intended for retail clients. It is general in nature only and does not constitute advice or an offer to sell, or the solicitation of an offer to purchase any swap or other financial instruments, nor constitute any recommendation on our part. The information has been prepared without considering your investment objectives, financial situation, or knowledge and experience. This material is not a research report and is not intended as such. FIS is not responsible for any trading decisions taken based on this communication. Trading swaps and over-the-counter derivatives, exchange-traded derivatives, and options involve substantial risk and are not suitable for all investors. You are advised to perform an independent investigation to determine whether a transaction is suitable for you. No part of this material may be copied or duplicated in any form by any means or redistributed without our prior written consent. Freight Investor Services Ltd (FIS) is a uthorised and regulated by the Financial Conduct Authority (FRN: 211452) and is a member of the National Futures Association ("NFA"). Freight Investor Services PTE Ltd ('FIS PTE') is a private limited company, incorporated and registered in Singapore with company number 200603922G, and has subsidiary offices in India and Shanghai. Freight Investor Solutions DMCC ('FIS DMCC') is a private limited company, incorporated and registered in Dubai with company number DMCC1225. Further information about FIS including the location of its offices can be found on our website at <u>freightinvestorservices.com</u>