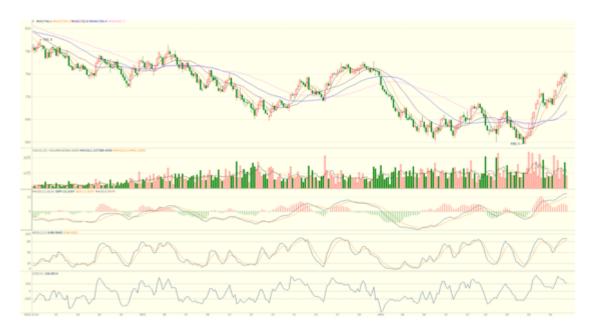

### Verdict- Neutral to Bullish.

DCE iron ore Jan25 rebounded as expected. We maintained neutral to bullish view from Monday. Open interest down 44,000 lots because the upcoming China National Holiday. Hourly MACD widened in bullish territory. Hourly slow stochastic KD entered bullish area. The post-holiday logic for ferrous expected to follow the metals and oil during China holiday.

### First support 732.0. First resistance 767.0.

#### (Hourly Candles Chart from 25/7/2024 to 27/9/2024)

- Closing: 750.0
- Hourly Slow stochastic KD: 84
- Hourly MACD: MACD widened in bullish territory
- Aggregate Open Interest: 759,000 lots (-44,000)
- Aggregate Trading Volume increased

| S1: 732.0 |
|-----------|
| S2: 705.0 |
| R1: 767.0 |
| R2: 800.0 |

The information provided in this communication is not intended for retail clients. It is general in nature only and does not constitute advice or an offer to sell, or the solicitation of an offer to purchase any swap or other financial instruments, nor constitute any recommendation on our part. The information has been prepared without considering your investment objectives, financial situation, or knowledge and experience. This material is not a research report and is not intended as such. FIS is not responsible for any trading decisions taken based on this communication. Trading swaps and over-the-counter derivatives, exchange-traded derivatives, and options involve substantial risk and are not suitable for all investors. You are advised to perform an independent investigation to determine whether a transaction is suitable for you. No part of this material may be copied or duplicated in any form by any means or redistributed without our prior written consent. Freight Investor Services Ltd (FIS) is a uthorised and regulated by the Financial Conduct Authority (FRN: 211452) and is a member of the National Futures Association ("NFA"). Freight Investor Services PTE Ltd ('FIS PTE') is a private limited company, incorporated and registered in Singapore with company number 200603922G, and has subsidiary offices in India and Shanghai. Freight Investor Solutions DMCC ('FIS DMCC') is a private limited company, incorporated and registered in Dubai with company number DMCC1225. Further information about FIS including the location of its offices can be found on our website at <u>freightinvestorservices.com</u>