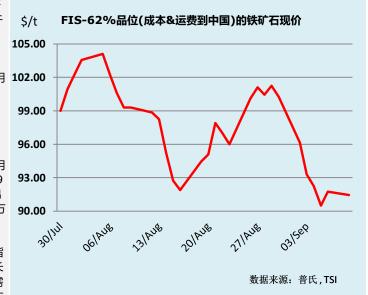

#### 市场评论 / 近期交易

今日铁矿石价格自2022年以来首次跌破90美元,新加坡早盘以89.80美元开盘,经过短暂抛售后价格立即反弹,上涨至91.50美元的高点。波动持续至午盘,价格上涨至92.65美元的高点,随后大幅下跌,最终收于91.65美元。

今早价差整体变化不大,季度价差再次有不错的市场兴趣,Q2/Q4在0.95美元总计交易超过每月5万吨,Q4/Q2也出现强劲的抛售,在0.30美元交易每月5000吨。季度合约交易量可观,Q1交易超过每月4万吨,Q4多次交易5000至1万吨。此外10月/12月在负0.25美元交易12.22万吨,9月/11月在0.10美元交易5万吨。Cal25/26在2.20美元和2.25美元交易500吨,Cal25交易每月7000吨。