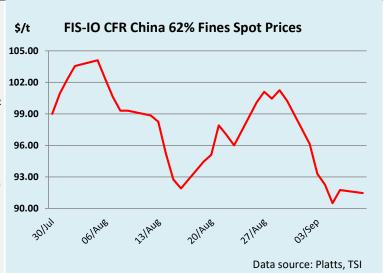

#### **Market Commentary / Recent Trades**

Iron ore prices fell below \$90 for the first time since 2022, with the Singapore morning session opening at \$89.80. The selloff was short-lived, as prices quickly rebounded, reaching highs of \$91.50. Volatility persisted throughout the day, with iron ore climbing to an intraday peak of \$92.65 before a sharp selloff brought the price back down, closing at \$91.65.