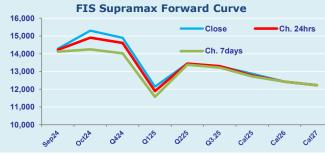

## **Supramax Commentary**

Asian trading hours saw minimal activity before bid support out of Europe was sustained throughout the balance of the day with Oct trading up to \$15375 while Nov traded up to \$15250 on the prompt. Q4 traded up to \$15000 while the back end saw minimal activity. Close of play saw the market bid just below the days highs.