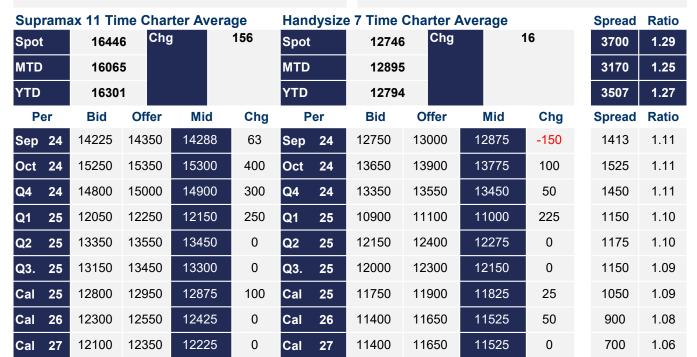

## **Supramax Commentary**

Asian trading hours saw minimal activity before bid support out of Europe was sustained throughout the balance of the day with Oct trading up to \$15375 while Nov traded up to \$15250 on the prompt. Q4 traded up to \$15000 while the back end saw minimal activity. Close of play saw the market bid just below the days highs.

## **Handysize Commentary**

A supported Monday for the Handy market off the back of larger size push. October trades up to \$14000 while the November trades up to \$13500.

Spot Price Source: Baltic

Disclaimer: The information provided in this communication is not intended for retail clients. It is general in nature only and does not constitute advice or an offer to sell, or the solicitation of an offer to purchase any swap or other financial instruments, nor constitute any recommendation on our part. The information has been prepared without considering your investment objectives, financial situation, or knowledge and experience. This material is not a research report and is not intended as such. FIS is not responsible for any trading decisions taken based on this communication. Trading swaps and over-the-counter derivatives, exchange-traded derivatives, and options involve substantial risk and are not suitable for all investors. You are advised to perform an independent investigation to determine whether a transaction is suitable for you. No part of this material may be copied or duplicated in any form by any means or redistributed without our prior written consent. Freight Investor Services Ltd (FIS) is authorised and regulated by the Financial Conduct Authority (FRN: 211452) and is a member of the National Futures Association ("NFA"). Freight Investor Services PTE Ltd ('FIS PTE') is a private limited company, incorporated and registered in Singapore with company number 200603922G, and has subsidiary offices in land and Shanghai. Freight Investor Solutions DMCC ('FIS DMCC') is a private limited company, incorporated and registered in Dubai with company number DMCC1225. Further information about FIS including the location of its offices can be found on our website at www.freightinvestorservices.com