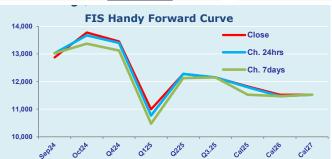

## **Handysize Commentary**

A supported Monday for the Handy market off the back of larger size push. October trades up to \$14000 while the November trades up to \$13500.

Spot Price Source: Baltic

Disclaimer: The information provided in this communication is not intended for retail clients. It is general in nature only and does not constitute advice or an offer to sell, or the solicitation of an offer to purchase any swap or other financial instruments, nor constitute any recommendation on our part. The information has been prepared without considering your investment objectives, financial situation, or knowledge and experience. This material is not a research report and is not intended as such. FIS is not responsible for any trading decisions taken based on this communication. Trading swaps and over-the-counter derivatives, exchange-traded derivatives, and options involve substantial risk and are not suitable for all investors. You are advised to perform an independent investigation to determine whether a transaction is suitable for you. No part of this material may be copied or duplicated in any form by any means or redistributed without our prior written consent. Freight Investor Services Ltd (FIS) is authorised and regulated by the Financial Conduct Authority (FRN: 211452) and is a member of the National Futures Association ("NFA"). Freight Investor Services PTE Ltd ('FIS PTE') is a private limited company, incorporated and registered in Singapore with company number 200603922G, and has subsidiary offices in land and Shanghai. Freight Investor Solutions DMCC ('FIS DMCC') is a private limited company, incorporated and registered in Dubai with company number DMCC1225. Further information about FIS including the location of its offices can be found on our website at www.freightinvestorservices.com