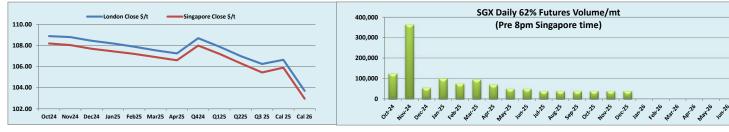

| INDEX                | Price    | Change | MTD      |        | INDEX     | Price    | Change | MTD      |        | INDEX       | Price    | Change   | MTD      |
|----------------------|----------|--------|----------|--------|-----------|----------|--------|----------|--------|-------------|----------|----------|----------|
| Platts IO 62%        | \$108.00 | \$0.00 | \$108.00 | IV     | 1B IO 65% | \$123.14 | \$0.03 | \$123.13 | Platt  | s Lump Prem | \$0.1350 | \$0.0000 | \$0.1350 |
|                      |          |        |          |        |           |          |        |          |        |             |          |          |          |
| Iron Ore 62% Futures | Oct 24   | Nov 24 | Dec 24   | Jan 25 | Feb 25    | Mar 25   | Apr 25 | Q4 24    | Q1 25  | Q2 25       | Q3 25    | Cal 25   | Cal 26   |
| London Close \$/t    | 108.90   | 108.80 | 108.45   | 108.20 | 107.90    | 107.55   | 107.25 | 108.70   | 107.90 | 107.00      | 106.25   | 106.65   | 103.70   |
| Singapore Close \$/t | 108.20   | 108.05 | 107.70   | 107.45 | 107.20    | 106.90   | 106.60 | 108.00   | 107.20 | 106.30      | 105.45   | 105.90   | 102.95   |
| Change               | +0.65%   | +0.69% | +0.70%   | +0.70% | +0.65%    | +0.61%   | +0.61% | +0.65%   | +0.65% | +0.66%      | +0.76%   | +0.71%   | +0.73%   |

| IO 62% Spreads       | Oct/ Nov | Nov/ Dec | Dec/ Jan | Jan/ Feb | Feb/ Mar | Mar/ Apr | Q4/ Q1 | Q1/ Q2 | Q2/ Q3 25 | Cal 25/Cal 26 |
|----------------------|----------|----------|----------|----------|----------|----------|--------|--------|-----------|---------------|
| London Close \$/t    | 0.10     | 0.35     | 0.25     | 0.30     | 0.35     | 0.30     | 0.80   | 0.90   | 0.75      | 2.95          |
| Singapore Close \$/t | 0.15     | 0.35     | 0.25     | 0.25     | 0.30     | 0.30     | 0.80   | 0.90   | 0.85      | 2.95          |
| Change               | -0.05    | 0.00     | 0.00     | 0.05     | 0.05     | 0.00     | 0.00   | 0.00   | -0.10     | 0.00          |