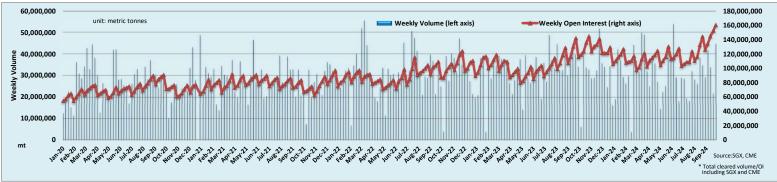

| T Session   | SGX Volume /mt |
|-------------|----------------|
| Futures 62% | 1,223,700      |
| Options     | 412,500        |
| Total       | 1,636,200      |

Disclaimer: The information provided in this communication is not intended for retail clients. It is general in nature only and does not constitute advice or an offer to sell, or the solicitation of an offer to purchase any swap or other financial instruments, nor constitute any recommendation on our part. The information has been prepared without considering your investment objectives, financial situation, or knowledge and experience. This material is not intended as such. FIS is not responsible for any trading decisions taken based on this communication. Trading swaps and over-the-counter derivatives, exchange-traded derivatives, and options involve substantial risk and are not suitable for all investors. You are advised to perform an independent investigation to determine whether a transaction is suitable for you. No part of this material may be copied or duplicated in any form by any means or redistributed without our prior written consent. Freight Investor Services Ltd (FIS) is authorised and regulated by the Financial Conduct Authority (FRN: 211452) and is a member of the National Futures Association ("NFA"). Freight Investor Services PTE Ltd (FIS PTE') is a private limited company, incorporated and registered in Singapore with company number 200603922G, and has subsidiary offices in India and Shanghai. Freight Investor Solutions DMCC ('FIS DMCC') is a private limited company, incorporated and registered in Dubai with company number DMCC1225. Further information about FIS including the location of its offices can be found on our website at www.freightinvestorservices.com