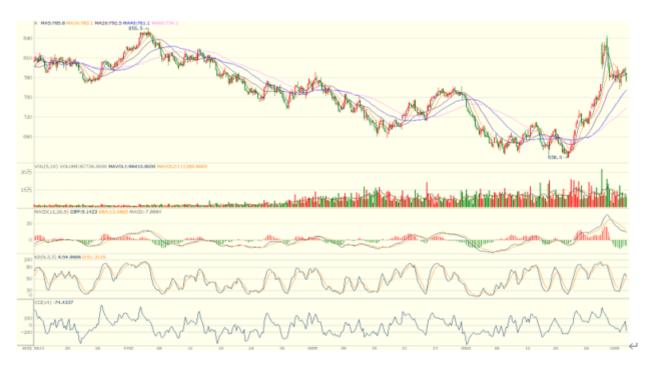

## Verdict- Neutral.

DCE iron ore Jan25 tested high and drop massively during last half hour. Iron ore maintain neutral as expected from last two reports. The fast correction potentially see an oversold rebound in next session. However, a return to bull-run need to recover 797.5-800.0 resistance area.

First support 732.0. First resistance 797.5.

(Hourly Candles Chart from 13/6/2024 to 10/10/2024)←

- Closing: 775.5←

- Hourly Slow stochastic KD: 51←

Hourly MACD: MACD widened in bearish territory

- Aggregate Open Interest: 702,000 lots (-4,000)←

Aggregate Trading Volume increased

S1: 732.0←

S2: 703.0←

R1: 797.5←

R2: 844.5←

The information provided in this communication is not intended for retail clients. It is general in nature only and does not constitute advice or an offer to sell, or the solicitation of an offer to purchase any swap or other financial instruments, nor constitute any recommendation on our part. The information has been prepared without considering your investment objectives, financial situation, or knowledge and experience. This material is not a research report and is not intended as such. FIS is not responsible for any trading decisions taken based on this communication. Trading swaps and over-the-counter derivatives, exchange-traded derivatives, and options involve substantial risk and are not suitable for all investors. You are advised to perform an independent investigation to determine whether a transaction is suitable for you. No part of this material may be copied or duplicated in any form by any means or redistributed without our prior written consent. Freight Investor Services Ltd (FIS) is authorised and regulated by the Financial Conduct Authority (FRN: 211452) and is a member of the National Futures Association ("NFA"). Freight Investor Services PTE Ltd ('FIS PTE') is a private limited company, incorporated and registered in Singapore with company number 200603922G, and has subsidiary offices in India and Shanghai. Freight Investor Solutions DMCC ('FIS DMCC') is a private limited company, incorporated and registered in Dubai with company number DMCC1225. Further information about FIS including the location of its offices can be found on our website at <u>freightinvestorservices.com</u>