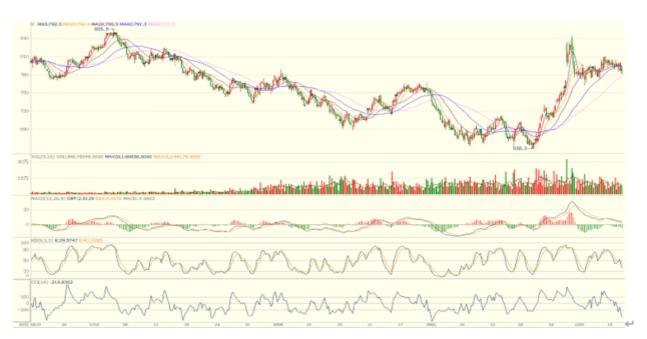

## Verdict- Neutral.

DCE iron ore Jan25 corrected however stood on important support at 780.0. A breakdown on this level potentially accelerates correction. Hourly MACD consolidated in bearish territory. Hourly slow stochastic KD corrected in neutral area. Hourly CCI was in bearish territory and approaching two-month low.

## First support 762.5. First resistance 811.0.

(Hourly Candles Chart from 19/2024 to 16/10/2024)

- Closing: 782.5←

- Hourly Slow stochastic KD: 41←

Hourly MACD: Consolidated in Bearish Territory

- Aggregate Open Interest: 710,000 lots (+8,000)←

Aggregate Trading Volume increased

S2: 750.0← R1: 811.0←

R2: 844.5←

S1: 762.5←

The information provided in this communication is not intended for retail clients. It is general in nature only and does not constitute advice or an offer to sell, or the solicitation of an offer to purchase any swap or other financial instruments, nor constitute any recommendation on our part. The information has been prepared without considering your investment objectives, financial situation, or knowledge and experience. This material is not a research report and is not intended as such. FIS is not responsible for any trading decisions taken based on this communication. Trading swaps and over-the-counter derivatives, exchange-traded derivatives, and options involve substantial risk and are not suitable for all investors. You are advised to perform an independent investigation to determine whether a transaction is suitable for you. No part of this material may be copied or duplicated in any form by any means or redistributed without our prior written consent. Freight Investor Services Ltd (FIS) is authorised and regulated by the Financial Conduct Authority (FRN: 211452) and is a member of the National Futures Association ("NFA"). Freight Investor Services PTE Ltd ('FIS PTE') is a private limited company, incorporated and registered in Singapore with company number 200603922G, and has subsidiary offices in India and Shanghai. Freight Investor Solutions DMCC ('FIS DMCC') is a private limited company, incorporated and registered in Dubai with company number DMCC1225. Further information about FIS including the location of its offices can be found on our website at <u>freightinvestorservices.com</u>