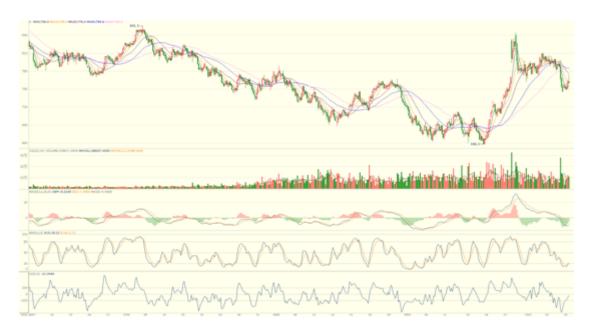

#### Verdict- Neutral to Bullish.

DCE iron ore Jan25 rebounded after an oversold eyeing yesterday. Hourly slow stochastic KD created gold cross in oversold area. Hourly MACD narrowed in oversold area. Hourly CCI went into neutral area from bearish territory. In short-run, iron ore potentially remain rebound.

### First support 720.0. First resistance 774.0.

#### (Hourly Candles Chart from 11/6/2024 to 18/10/2024)

- Closing: 760.5

- Hourly Slow stochastic KD: 18

- Hourly MACD: Widened in Bearish Territory

- Aggregate Open Interest: 702,000 lots (-12,000)

- Aggregate Trading Volume decreased

S1: 720.0

S2: 700.0

R1: 774.0

R2: 800.0

The information provided in this communication is not intended for retail clients. It is general in nature only and does not constitute advice or an offer to sell, or the solicitation of an offer to purchase any swap or other financial instruments, nor constitute any recommendation on our part. The information has been prepared without considering your investment objectives, financial situation, or knowledge and experience. This material is not a research report and is not intended as such. FIS is not responsible for any trading decisions taken based on this communication. Trading swaps and over-the-counter derivatives, exchange-traded derivatives, and options involve substantial risk and are not suitable for all investors. You are advised to perform an independent investigation to determine whether a transaction is suitable for you. No part of this material may be copied or duplicated in any form by any means or redistributed without our prior written consent. Freight Investor Services Ltd (FIS) is authorised and regulated by the Financial Conduct Authority (FRN: 211452) and is a member of the National Futures Association ("NFA"). Freight Investor Services PTE Ltd ('FIS PTE') is a private limited company, incorporated and registered in Singapore with company number 200603922G, and has subsidiary offices in India and Shanghai. Freight Investor Solutions DMCC ('FIS DMCC') is a private limited company, incorporated and registered in Dubai with company number DMCC1225. Further information about FIS including the location of its offices can be found on our website at <u>freightinvestorservices.com</u>