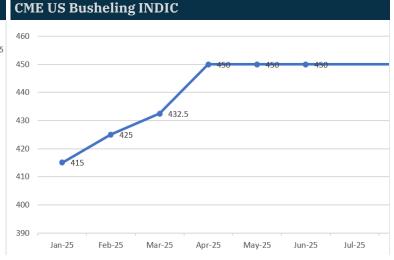

| LME REBAR FOB TK | < label{eq:started_started_started_started_started_started_started_started_started_started_started_started_started_started_started_started_started_started_started_started_started_started_started_started_started_started_started_started_started_started_started_started_started_started_started_started_started_started_started_started_started_started_started_started_started_started_started_started_started_started_started_started_started_started_started_started_started_started_started_started_started_started_started_started_started_started_started_started_started_started_started_started_started_started_started_started_started_started_started_started_started_started_started_started_started_started_started_started_started_started_started_started_started_started_started_started_started_started_started_started_started_started_started_started_started_started_started_started_started_started_started_started_started_started_started_started_started_started_started_started_started_started_started_started_started_started_started_started_started_started_started_started_started_started_started_started_started_started_started_started_started_started_started_started_started_started_started_started_started_started_started_started_started_started_started_started_started_started_started_started_started_started_started_started_started_started_started_started_started_started_started_startes_started_started_startes_startes_startes_startes_startes_startes_startes_startes_startes_startes_startes_startes_startes_startes_startes_startes_startes_startes_startes_startes_startes_startes_startes_startes_startes_startes_startes_startes_startes_startes_startes_startes_startes_startes_startes_startes_startes_startes_startes_startes_startes_startes_startes_startes_startes_startes_startes_startes_startes_startes_startes |     |       | CME US BUSHELIN | IG  |     |       |
|------------------|------------------------------------------------------------------------------------------------------------------------------------------------------------------------------------------------------------------------------------------------------------------------------------------------------------------------------------------------------------------------------------------------------------------------------------------------------------------------------------------------------------------------------------------------------------------------------------------------------------------------------------------------------------------------------------------------------------------------------------------------------------------------------------------------------------------------------------------------------------------------------------------------------------------------------------------------------------------------------------------------------------------------------------------------------------------------------------------------------------------------------------------------------------------------------------------------------------------------------------------------------------------------------------------------------------------------------------------------------------------------------------------------------------------------------------------------------------------------------------------------------------------------------------------------------------------------------------------------------------------------------------------------------------------------------------------------------------------------------------------------------------------------------------------------------------------------------------------------------------------------------------|-----|-------|-----------------|-----|-----|-------|
| Period           | Bid                                                                                                                                                                                                                                                                                                                                                                                                                                                                                                                                                                                                                                                                                                                                                                                                                                                                                                                                                                                                                                                                                                                                                                                                                                                                                                                                                                                                                                                                                                                                                                                                                                                                                                                                                                                                                                                                                | Ask | Value | Period          | Bid | Ask | Value |
| Dec-24           | 557                                                                                                                                                                                                                                                                                                                                                                                                                                                                                                                                                                                                                                                                                                                                                                                                                                                                                                                                                                                                                                                                                                                                                                                                                                                                                                                                                                                                                                                                                                                                                                                                                                                                                                                                                                                                                                                                                | 567 | 562   | Jan-25          | 410 | 420 | 413   |
| Jan-25           | 566                                                                                                                                                                                                                                                                                                                                                                                                                                                                                                                                                                                                                                                                                                                                                                                                                                                                                                                                                                                                                                                                                                                                                                                                                                                                                                                                                                                                                                                                                                                                                                                                                                                                                                                                                                                                                                                                                | 576 | 571   | Feb-25          | 425 | 435 | 428   |
| Feb-25           | 576                                                                                                                                                                                                                                                                                                                                                                                                                                                                                                                                                                                                                                                                                                                                                                                                                                                                                                                                                                                                                                                                                                                                                                                                                                                                                                                                                                                                                                                                                                                                                                                                                                                                                                                                                                                                                                                                                | 586 | 581   | Mar-25          | 440 | 450 | 443   |
| Mar-25           | 578                                                                                                                                                                                                                                                                                                                                                                                                                                                                                                                                                                                                                                                                                                                                                                                                                                                                                                                                                                                                                                                                                                                                                                                                                                                                                                                                                                                                                                                                                                                                                                                                                                                                                                                                                                                                                                                                                | 588 | 583   | Apr-25          | 440 | 450 | 443   |
| Apr-25           | 583                                                                                                                                                                                                                                                                                                                                                                                                                                                                                                                                                                                                                                                                                                                                                                                                                                                                                                                                                                                                                                                                                                                                                                                                                                                                                                                                                                                                                                                                                                                                                                                                                                                                                                                                                                                                                                                                                | 593 | 588   | May-25          | 440 | 450 | 443   |
| Q1-25            | 573                                                                                                                                                                                                                                                                                                                                                                                                                                                                                                                                                                                                                                                                                                                                                                                                                                                                                                                                                                                                                                                                                                                                                                                                                                                                                                                                                                                                                                                                                                                                                                                                                                                                                                                                                                                                                                                                                | 583 | 578   | Q1-25           | 435 | 445 | 438   |