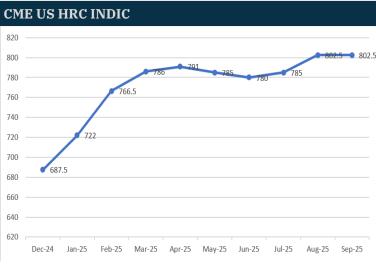

| CME Settlements-US HRC |              |       |      |             |      |  |  |  |
|------------------------|--------------|-------|------|-------------|------|--|--|--|
| Period                 | CME<br>Value | Prior | Diff | Open<br>Int | Chg  |  |  |  |
| Dec 24                 | 686          | 690   | -4   | 7540        | -45  |  |  |  |
| Jan 25                 | 720          | 732   | -12  | 6500        | +51  |  |  |  |
| Feb 25                 | 763          | 782   | -19  | 3175        | -101 |  |  |  |
| Mar 25                 | 780          | 800   | -20  | 3570        | +75  |  |  |  |
| Apr 25                 | 790          | 806   | -16  | 1872        | 0    |  |  |  |
| May 25                 | 795          | 800   | -5   | 1450        | 0    |  |  |  |
| June 25                | 795          | 798   | -3   | 2303        | +300 |  |  |  |
| July 25                | 802          | 805   | -3   | 584         | 0    |  |  |  |
| Aug 25                 | 790          | 793   | -3   | 632         | +10  |  |  |  |
| Sep 25                 | 790          | 793   | -3   | 343         | 0    |  |  |  |
| Oct 25                 | 790          | 793   | -3   | 236         | 0    |  |  |  |
| Nov25                  | 790          | 793   | -3   | 171         | 0    |  |  |  |