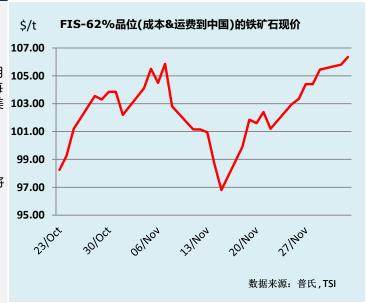

#### 市场评论 / 近期交易

新加坡铁矿石开盘于104.90美元,随后迅速跌至日内低点103.90美元。午盘价格有所回升,收盘时价格上涨至105.40美元的日内新高。

交易方面,今早市场相对低迷,只有少数合约有不错的交易量。12月 /2月在1.30美元交易5万吨,12月/3月在1.80美元交易4万吨,12月 /4月在2.10美元交易3万吨。午盘Q1有不错的市场兴趣,总计交易每 月4万吨。Q1/Q2在1.30美元交易每月1.5万吨。12月/2月在1.30美元再次交易4万吨,12月/1月在0.80美元交易15万吨以上,2月/3月 在0.40美元交易4.5万吨。

据市场消息,中国领导人将于下周三召开年度中央经济工作会议,制定2025年的经济目标和相关政策。包括习近平主席在内的高层官员将出席为期两天的会议,将决定全球第二大经济体的货币和财政战略。详细情况将在会后声明中公布,具体措施将在明年3月的全国人大会议上公布。