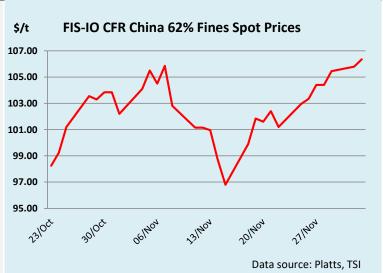

#### **Market Commentary / Recent Trades**

The Singapore iron ore market opened today at \$104.90 before swiftly declining to a daily low of \$103.90. In the afternoon, prices rebounded, reaching a new intraday high of \$105.40 by the session close.

Trading activity in the morning was relatively subdued, with only a few notable deals: Dec/Feb traded at \$1.30 for 50kt, Dec/Mar at \$1.80 for 40kt, and Dec/Apr at \$2.10 for 30kt. In the afternoon, Q1 outright contracts saw increased interest, with trades across multiple clips totaling over 40ktm. We also observed Q1/Q2 trading at \$1.30 for 15ktm. Additional trades included Dec/Feb at \$1.30 for another 40kt, Dec/Jan at \$0.80 for 150kt+, and Feb/Mar at \$0.40 for 45kt.

Looking ahead, China's leaders will convene the annual Central Economic Work Conference next Wednesday to outline economic targets and policies for 2025, according to market sources. This two-day meeting, attended by top officials including President Xi Jinping, will shape the monetary and fiscal strategies of the world's second-largest economy. A postmeeting statement will provide initial insights, with further details expected at the March parliamentary session.