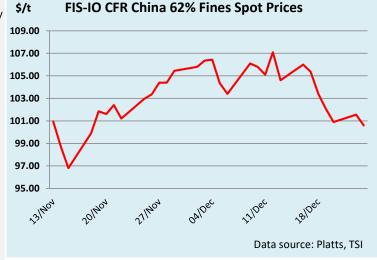

### Market Commentary / Recent Trades

Iron ore prices showed a rangebound pattern during the Asian morning session on Christmas Eve before surging to an intraday high of \$101.85 in the London morning. This upward momentum was driven by market reports that China to issue 3 trillion yuan (\$411 billion) special treasury bonds in 2025. However, after the London morning close, flat prices weakened slightly, settling around the \$101 level.