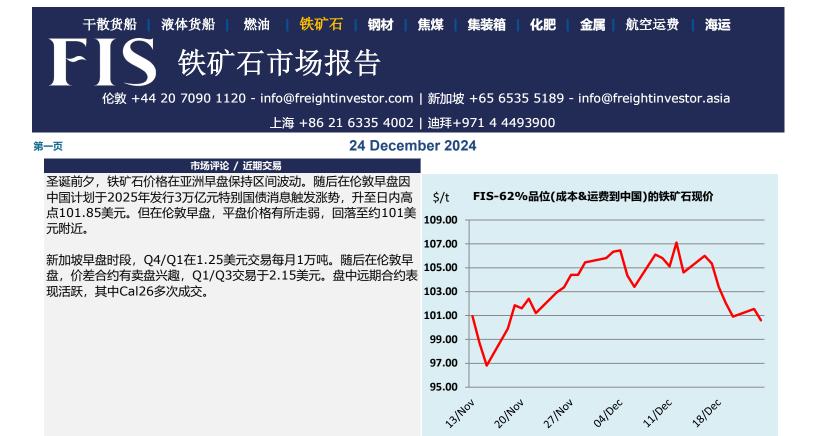

### Market Commentary / Recent Trades

Iron ore prices showed a rangebound pattern during the Asian morning session on Christmas Eve before surging to an intraday high of \$101.85 in the London morning. This upward momentum was driven by market reports that China to issue 3 trillion yuan (\$411 billion) special treasury bonds in 2025. However, after the London morning close, flat prices weakened slightly, settling around the \$101 level.

数据来源: 普氏, TSI

|           |            | 김 씨는 사람 귀엽! |      |
|-----------|------------|-------------|------|
| IEI 887   | 1111217.11 |             | 收盘价格 |
| 132 14/1/ |            |             |      |