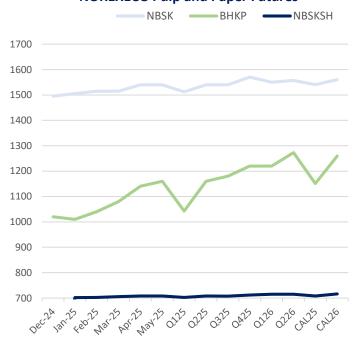

|  |  | ct |
|--|--|----|
|  |  |    |
|  |  |    |

Kieran Walsh

(+44) 204 519 2856

(+44) 7749701509

KieranW@freightinvestor.com

|           | Softwood |        | Hardwood | Paper    |
|-----------|----------|--------|----------|----------|
| NOREXECO: | NBSK     | NBSKSH | ВНКР     | Recycled |
| Dec-24    | 1495     |        | 1020     | 115      |
| Jan-25    | 1505     | 702    | 1010     | 115      |
| Feb-25    | 1515     | 703    | 1040     | 121      |
| Mar-25    | 1515     | 705    | 1080     | 124      |
| Apr-25    | 1540     | 708    | 1140     | 132      |
| May-25    | 1540     | 708    | 1160     | 135      |
| Q125      | 1512     | 703    | 1043     | 120      |
| Q225      | 1540     | 708    | 1160     | 134      |
| Q325      | 1540     | 707    | 1180     | 138      |
| Q425      | 1570     | 712    | 1220     | 140      |
| Q126      | 1550     | 715    | 1220     | 142      |
| Q226      | 1557     | 715    | 1273     | 143      |
| CAL25     | 1541     | 708    | 1151     | 133      |
| CAL26     | 1560     | 716    | 1260     | 143      |

### **NOREXECO Pulp and Paper Futures**

Disclaimer: This communication is not intended for retail clients. It is general in nature only and does not constitute advice or an offer to sell, or the solicitation of an offer to purchase any swap or other financial instruments, nor constitute any recommendation on our part. The information presented was obtained from Bloomberg, Thomson Reuters, Success Farming, Farm Futures, PTI, for the time period specified above and is currently available in the public domain and while it is from sources believed to be reliable, it is not guaranteed to be complete or accurate. Trading swaps and over-the-counter derivatives, exchange-traded derivatives, and options involve substantial risk and are not suitable for all investors. You are advised to perform an independent investigation to determine whether a transaction is suitable for you. No part of this material may be copied or duplicated in any form by any means or redistributed without our prior written consent. Freight Investor Services Ltd (FIS) is authorised and regulated by the Financial Conduct Authority (FRN: 211452) and is a member of the National Futures Association ("NFA"). Freight Investor Services PTE Ltd ("FIS PTE") is a private limited company, incorporated and registered in Singapore with company number 200603922G, and has subsidiary offices in India and Shanghai. Freight Investor Solutions DMCC ("FIS DMCC") is a private limited company, incorporated and registered in Dubai with company number DMCC1225. Further information about FIS including the location of its offices can be found on our website at www.freightinvestorservices.com