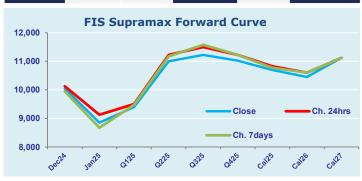

## **Handysize Commentary**

The Handy market remains resilient despite the larger sizes losing ground once more. January vs February trades \$800 leaving the Jan trading at the day's highs of \$10200.

Spot Price Source: Baltic