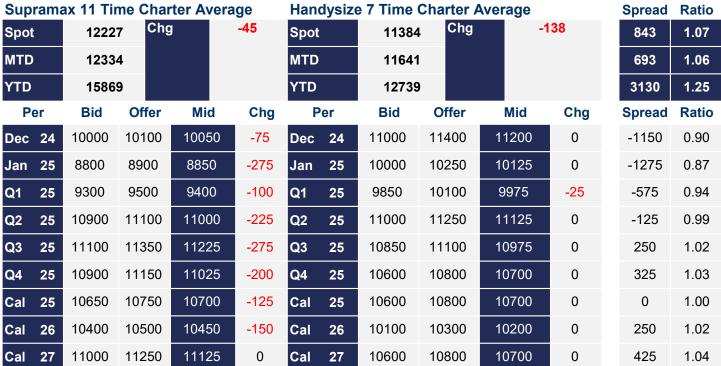

## **Supramax Commentary**

A less than volatile day once more for the Supramax market following on from Monday. Rates slipped ever so slightly on the front as intraday trading ranges remained narrow. January and February trade down to \$8900 and \$8600 respectively while the further out sees the Cal25 trade at \$10700.