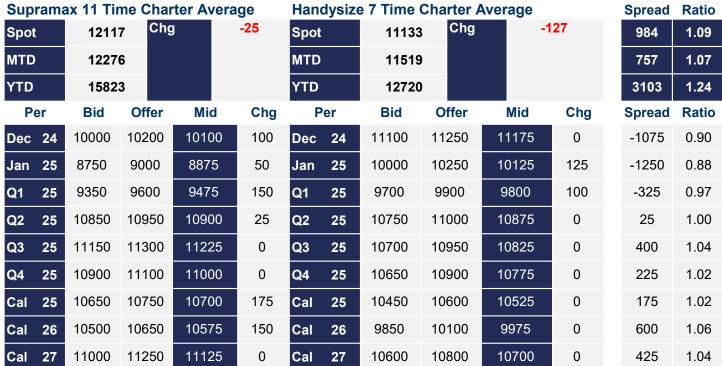

## **Supramax Commentary**

The Supramax market found support on the back of the larger sizes in the morning as Q1 trades up to \$9600 and the Cal25 trades up to \$10700. The prompt saw bid support before finding a level in the afternoon due to low liquidity as we close the day offered at the day's highs.

## **Handysize Commentary**

A quiet day for the Handy market and Jan vs Feb trades at \$1250 (\$10250 vs \$9000). Curve remains the same, in line with the larger sizes as we close where we opened.

Spot Price Source: Baltic