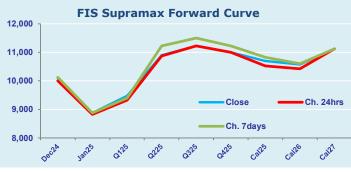

## **Supramax Commentary**

The Supramax market found support on the back of the larger sizes in the morning as Q1 trades up to \$9600 and the Cal25 trades up to \$10700. The prompt saw bid support before finding a level in the afternoon due to low liquidity as we close the day offered at the day's highs.