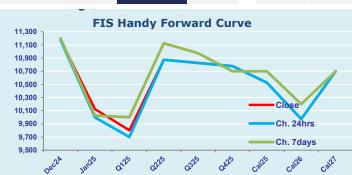

## **Handysize Commentary**

A quiet day for the Handy market and Jan vs Feb trades at \$1250 (\$10250 vs \$9000). Curve remains the same, in line with the larger sizes as we close where we opened.

Spot Price Source: Baltic