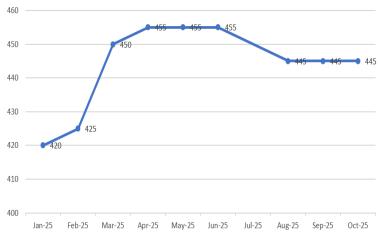

| LME REBAR FOB TK | < label{eq:started_started_started_started_started_started_started_started_started_started_started_started_started_started_started_started_started_started_started_started_started_started_started_started_started_started_started_started_started_started_started_started_started_started_started_started_started_started_started_started_started_started_started_started_started_started_started_started_started_started_started_started_started_started_started_started_started_started_started_started_started_started_started_started_started_started_started_started_started_started_started_started_started_started_started_started_started_started_started_started_started_started_started_started_started_started_started_started_started_started_started_started_started_started_started_started_started_started_started_started_started_started_started_started_started_started_started_started_started_started_started_started_started_started_started_started_started_started_started_started_started_started_started_started_started_started_started_started_started_started_started_started_started_started_started_started_started_started_started_started_started_started_started_started_started_started_started_started_started_started_started_started_started_started_started_started_started_started_started_started_started_started_started_started_started_started_started_started_started_started_started_startes_started_started_startes_startes_startes_startes_startes_startes_startes_startes_startes_startes_startes_startes_startes_startes_startes_startes_startes_startes_startes_startes_startes_startes_startes_startes_startes_startes_startes_startes_startes_startes_startes_startes_startes_startes_startes_startes_startes_startes_startes_startes_startes_startes_startes_startes_startes_startes_startes_startes_startes_startes_startes |     |       | CME US BUSHELING |     |     |       |  |
|------------------|------------------------------------------------------------------------------------------------------------------------------------------------------------------------------------------------------------------------------------------------------------------------------------------------------------------------------------------------------------------------------------------------------------------------------------------------------------------------------------------------------------------------------------------------------------------------------------------------------------------------------------------------------------------------------------------------------------------------------------------------------------------------------------------------------------------------------------------------------------------------------------------------------------------------------------------------------------------------------------------------------------------------------------------------------------------------------------------------------------------------------------------------------------------------------------------------------------------------------------------------------------------------------------------------------------------------------------------------------------------------------------------------------------------------------------------------------------------------------------------------------------------------------------------------------------------------------------------------------------------------------------------------------------------------------------------------------------------------------------------------------------------------------------------------------------------------------------------------------------------------------------|-----|-------|------------------|-----|-----|-------|--|
| Period           | Bid                                                                                                                                                                                                                                                                                                                                                                                                                                                                                                                                                                                                                                                                                                                                                                                                                                                                                                                                                                                                                                                                                                                                                                                                                                                                                                                                                                                                                                                                                                                                                                                                                                                                                                                                                                                                                                                                                | Ask | Value | Period           | Bid | Ask | Value |  |
| Jan-25           | 569                                                                                                                                                                                                                                                                                                                                                                                                                                                                                                                                                                                                                                                                                                                                                                                                                                                                                                                                                                                                                                                                                                                                                                                                                                                                                                                                                                                                                                                                                                                                                                                                                                                                                                                                                                                                                                                                                | 579 | 574   | Jan-25           | 417 | 425 | 420   |  |
| Feb-25           | 575                                                                                                                                                                                                                                                                                                                                                                                                                                                                                                                                                                                                                                                                                                                                                                                                                                                                                                                                                                                                                                                                                                                                                                                                                                                                                                                                                                                                                                                                                                                                                                                                                                                                                                                                                                                                                                                                                | 585 | 580   | Feb-25           | 422 | 430 | 425   |  |
| Mar-25           | 579                                                                                                                                                                                                                                                                                                                                                                                                                                                                                                                                                                                                                                                                                                                                                                                                                                                                                                                                                                                                                                                                                                                                                                                                                                                                                                                                                                                                                                                                                                                                                                                                                                                                                                                                                                                                                                                                                | 589 | 584   | Mar-25           | 447 | 455 | 450   |  |
| Apr-25           | 579                                                                                                                                                                                                                                                                                                                                                                                                                                                                                                                                                                                                                                                                                                                                                                                                                                                                                                                                                                                                                                                                                                                                                                                                                                                                                                                                                                                                                                                                                                                                                                                                                                                                                                                                                                                                                                                                                | 589 | 584   | Apr-25           | 452 | 460 | 455   |  |
| May-25           | 587                                                                                                                                                                                                                                                                                                                                                                                                                                                                                                                                                                                                                                                                                                                                                                                                                                                                                                                                                                                                                                                                                                                                                                                                                                                                                                                                                                                                                                                                                                                                                                                                                                                                                                                                                                                                                                                                                | 597 | 592   | May-25           | 452 | 460 | 455   |  |
| Q1-25            | 574                                                                                                                                                                                                                                                                                                                                                                                                                                                                                                                                                                                                                                                                                                                                                                                                                                                                                                                                                                                                                                                                                                                                                                                                                                                                                                                                                                                                                                                                                                                                                                                                                                                                                                                                                                                                                                                                                | 584 | 579   | Q1-25            | 429 | 435 | 432   |  |