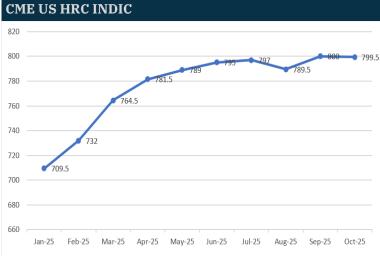

| Jan-25                 | Feb-25   | Mar-25     | Apr-25 | May-25 | Jun-25 | Jul-25 | Aug-25     | Sep-25 | Oct-25 |  |  |
|------------------------|----------|------------|--------|--------|--------|--------|------------|--------|--------|--|--|
| CME Settlements-US HRC |          |            |        |        |        |        |            |        |        |  |  |
| Period                 | CN<br>Va | /IE<br>lue | Pri    | or     | Diff   |        | pen<br>Int | C      | hg     |  |  |
| Jan 25                 | 70       | )8         | 70     | )9     | -1     | 5      | 395        | +4     | 44     |  |  |
| Feb 25                 | 73       | 35         | 74     | 13     | -8     | 5      | 484        | +1     | .12    |  |  |
| Mar 25                 | 76       | 55         | 77     | 73     | -8     | 4      | 190        | -2     | 25     |  |  |
| Apr 25                 | 78       | 32         | 79     | 90     | -8     | 2      | 145        | -      | 5      |  |  |
| May 25                 | 78       | 30         | 78     | 88     | -8     | 1      | 959        | (      | 0      |  |  |
| June 25                | 78       | 33         | 78     | 88     | -5     | 3      | 338        | (      | 0      |  |  |
| July 25                | 79       | 90         | 79     | 95     | -5     | 1      | 024        | -5     | 50     |  |  |
| Aug 25                 | 79       | 90         | 79     | 95     | -5     | 7      | 752        | (      | 0      |  |  |
| Sep 25                 | 79       | 95         | 80     | 00     | -5     | 2      | 115        |        | 0      |  |  |
| Oct 25                 | 79       | 97         | 80     | )2     | -5     | 2      | 214        | (      | 0      |  |  |
| Nov25                  | 79       | 97         | 80     | )2     | -5     | 1      | 159        |        | 0      |  |  |
| Dec25                  | 79       | 97         | 80     | )2     | -5     | 1      | 159        | (      | 0      |  |  |

| CME US HRC USD/s | short ton |     |       | CME NWE HRC EUR/metric ton |     |     |       |  |
|------------------|-----------|-----|-------|----------------------------|-----|-----|-------|--|
| Period           | Bid       | Ask | Value | Period                     | Bid | Ask | Value |  |
| Jan-25           | 705       | 715 | 709   | Jan-25                     | 565 | 575 | 570   |  |
| Feb-25           | 725       | 735 | 732   | Feb-25                     | 600 | 610 | 605   |  |
| Mar-25           | 760       | 770 | 764   | Mar-25                     | 615 | 625 | 620   |  |
| Apr-25           | 775       | 785 | 782   | Apr-25                     | 625 | 635 | 630   |  |
| May-25           | 785       | 795 | 790   | May-25                     | 625 | 635 | 632   |  |
| Q1-25            | 730       | 740 | 735   | Q1-25                      | 595 | 605 | 598   |  |