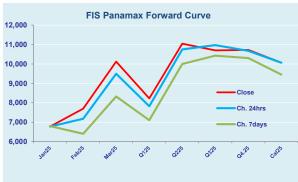

### **Panamax Commentary**

Following the larger sizes the Panamax market found support. Early morning trading saw the prompt tick up as physical seems to find a floor. Feb and Mar trade up to \$7650 and \$10100 respectively while the Q2 trades up to \$11000 on the close. Further out saw the Q34 trade up to \$11050 while the Cal26 closes \$10300 value. Close of play left us offered at the days highs

### Panamax 4 Time Charter Average

5863

Spot

Chg

| 6713  | 3                                                                      |                                                                                                                              |                                                                                                                                                                                                                                                                                                                                                                                                                                                                                                                                       |
|-------|------------------------------------------------------------------------|------------------------------------------------------------------------------------------------------------------------------|---------------------------------------------------------------------------------------------------------------------------------------------------------------------------------------------------------------------------------------------------------------------------------------------------------------------------------------------------------------------------------------------------------------------------------------------------------------------------------------------------------------------------------------|
| 671   | 3                                                                      |                                                                                                                              |                                                                                                                                                                                                                                                                                                                                                                                                                                                                                                                                       |
| Bid   | Offer                                                                  | Mid                                                                                                                          | Chg                                                                                                                                                                                                                                                                                                                                                                                                                                                                                                                                   |
| 6650  | 6900                                                                   | 6775                                                                                                                         | 0                                                                                                                                                                                                                                                                                                                                                                                                                                                                                                                                     |
| 7650  | 7750                                                                   | 7700                                                                                                                         | 525                                                                                                                                                                                                                                                                                                                                                                                                                                                                                                                                   |
| 10100 | 10150                                                                  | 10125                                                                                                                        | 625                                                                                                                                                                                                                                                                                                                                                                                                                                                                                                                                   |
| 8150  | 8300                                                                   | 8225                                                                                                                         | 400                                                                                                                                                                                                                                                                                                                                                                                                                                                                                                                                   |
| 10950 | 11150                                                                  | 11050                                                                                                                        | 300                                                                                                                                                                                                                                                                                                                                                                                                                                                                                                                                   |
| 10100 | 11300                                                                  | 10700                                                                                                                        | -275                                                                                                                                                                                                                                                                                                                                                                                                                                                                                                                                  |
| 10600 | 10850                                                                  | 10725                                                                                                                        | 50                                                                                                                                                                                                                                                                                                                                                                                                                                                                                                                                    |
| 9750  | 10000                                                                  | 9875                                                                                                                         | 0                                                                                                                                                                                                                                                                                                                                                                                                                                                                                                                                     |
| 10500 | 11000                                                                  | 10750                                                                                                                        | 0                                                                                                                                                                                                                                                                                                                                                                                                                                                                                                                                     |
| 10000 | 10125                                                                  | 10063                                                                                                                        | 0                                                                                                                                                                                                                                                                                                                                                                                                                                                                                                                                     |
| 10400 | 10600                                                                  | 10500                                                                                                                        | 100                                                                                                                                                                                                                                                                                                                                                                                                                                                                                                                                   |
| 10600 | 10700                                                                  | 10650                                                                                                                        | 0                                                                                                                                                                                                                                                                                                                                                                                                                                                                                                                                     |
| 10600 | 10800                                                                  | 10700                                                                                                                        | 0                                                                                                                                                                                                                                                                                                                                                                                                                                                                                                                                     |
|       | 6713 Bid 6650 7650 10100 8150 10950 10100 10600 9750 10500 10400 10400 | 6650 6900 7650 7750 10100 10150 8150 8300 10950 11150 10100 10850 9750 10000 10500 11000 10000 10125 10400 10600 10600 10700 | 6713           Bid         Offer         Mid           6650         6900         6775           7650         7750         7700           10100         10150         10125           8150         8300         8225           10950         11150         11050           10100         11300         10700           10600         10850         10725           9750         10000         9875           10500         11025         10063           10400         10600         10500           10600         10700         10650 |