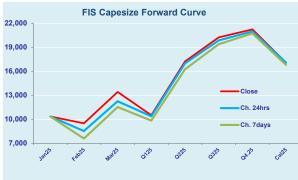

### **Capesize Commentary**

The Cape market found support once more to end the week. Cape Feb trades up to \$9500 while Mar trades up to \$13400. Q2 trades up to \$17300 as the back end sees minimal movement. Have a good weekend.

### **Capesize 5 Time Charter Average**

| Spot   | 7252  | 2     | Chg |       | 2    | 75   |
|--------|-------|-------|-----|-------|------|------|
| MTD    | 1015  | 0     |     |       |      |      |
| YTD    | 1015  | 0     |     |       |      |      |
| Per    | Bid   | Of    | fer |       | Mid  | Chg  |
| Jan 25 | 10200 | 105   | 500 | 1     | 0350 | 0    |
| Feb 25 | 9400  | 96    | 00  | 9     | 9500 | 975  |
| Mar 25 | 13250 | 136   | 00  | 1     | 3425 | 1175 |
| Q1 25  | 10400 | 10650 |     | 10525 |      | 150  |
| Q2 25  | 17000 | 17500 |     | 1     | 7250 | 250  |
| Q3 25  | 20000 | 20500 |     | 2     | 0250 | 375  |
| Q4. 25 | 21000 | 21500 |     | 2     | 1250 | 275  |
| Q1. 26 | 13850 | 14250 |     | 1     | 4050 | 0    |
| Q2. 26 | 16500 | 169   | 900 | 1     | 6700 | 0    |
| Cal 25 | 17000 | 17150 |     | 1     | 7075 | 0    |
| Cal 26 | 17700 | 18150 |     | 1     | 7925 | 200  |
| Cal 27 | 18150 | 184   | 100 | 1     | 8275 | 0    |
| Cal 28 | 18250 | 186   | 000 | 1     | 8425 | 0    |