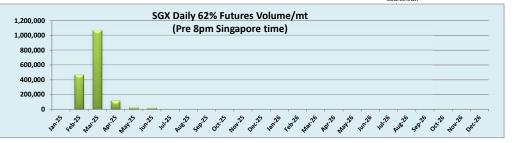

| IO 62% Spreads       | Jan/ Feb | Feb/ Mar | Mar/ Apr | Apr/ May | May/ Jun | Jun/ Jul | Q1/ Q2 | Q2/ Q3 | Q3/ Q4 25 | Cal 25/Cal 26 | T Session   | SGX Volume /mt |
|----------------------|----------|----------|----------|----------|----------|----------|--------|--------|-----------|---------------|-------------|----------------|
| London Close \$/t    | -4.85    | 0.45     | 0.65     | 0.60     | 0.60     | 0.55     | -0.05  | 1.70   | 1.50      | 5.20          | Futures 62% | 1,706,300      |
| Singapore Close \$/t | -4.75    | 0.45     | 0.60     | 0.60     | 0.60     | 0.55     | -0.10  | 1.70   | 1.50      | 5.25          | Options     | 725,000        |
| Change               | -0.10    | 0.00     | 0.05     | 0.00     | 0.00     | 0.00     | 0.05   | 0.00   | 0.00      | -0.05         | Total       | 2,431,300      |
|                      |          |          |          |          |          |          |        |        |           |               | Source:SGX  |                |