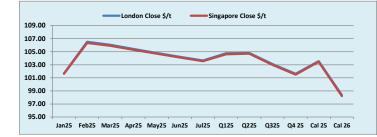

| INDEX                | Price    | Change | MTD      | INDEX  |           | Price  | Change | MTD      |        | INDEX            | Price  | Change    | MTD      |
|----------------------|----------|--------|----------|--------|-----------|--------|--------|----------|--------|------------------|--------|-----------|----------|
| Platts IO 62%        | \$106.00 | \$1.25 | \$101.59 | N      | MB IO 65% |        | \$0.51 | \$115.80 | Plat   | Platts Lump Prem |        | -\$0.0025 | \$0.1463 |
|                      |          |        |          |        |           |        |        |          |        |                  |        |           |          |
| Iron Ore 62% Futures | Jan 25   | Feb 25 | Mar 25   | Apr 25 | May 25    | Jun 25 | Jul 25 | Q1 25    | Q2 25  | Q3 25            | Q4 25  | Cal 25    | Cal 26   |
| London Close \$/t    | 101.65   | 106.50 | 106.05   | 105.40 | 104.80    | 104.20 | 103.65 | 104.75   | 104.80 | 103.10           | 101.60 | 103.55    | 98.35    |
| Singapore Close \$/t | 101.60   | 106.35 | 105.90   | 105.30 | 104.70    | 104.10 | 103.55 | 104.60   | 104.70 | 103.00           | 101.50 | 103.45    | 98.20    |
| Change               | +0.05%   | +0.14% | +0.14%   | +0.09% | +0.10%    | +0.10% | +0.10% | +0.14%   | +0.10% | +0.10%           | +0.10% | +0.10%    | +0.15%   |