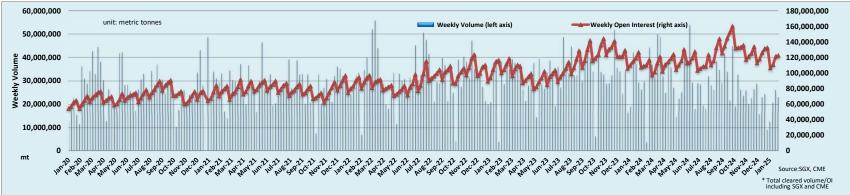

|----------|----------|----------|----------|--------|--------|-----------|---------------|-------------|----------------|
| London Close \$/t    | -4.85    | 0.45     | 0.65     | 0.60     | 0.60     | 0.55     | -0.05  | 1.70   | 1.50      | 5.20          | Futures 62% | 1,706,300      |
| Singapore Close \$/t | -4.75    | 0.45     | 0.60     | 0.60     | 0.60     | 0.55     | -0.10  | 1.70   | 1.50      | 5.25          | Options     | 725,000        |
| Change               | -0.10    | 0.00     | 0.05     | 0.00     | 0.00     | 0.00     | 0.05   | 0.00   | 0.00      | -0.05         | Total       | 2,431,300      |
|                      |          |          |          |          |          |          |        |        |           |               | Source:SGX  |                |







Disclaimer: The information provided in this communication is not intended for retail clients. It is general in nature only and does not constitute advice or an offer to sell, or the solicitation of an offer to purchase any swap or other financial instruments, nor constitute any recommendation on our part. The information has been prepared without considering your investment objectives, financial situation, or knowledge and experience. This material is not a research report and is not intended as such. FIS is not responsible for any trading decisions taken based on this communication. Trading swaps and over-the-counter derivatives, exchange-traded derivatives, and options involve substantial risk and are not suitable for all investors. You are advised to perform an independent investigat