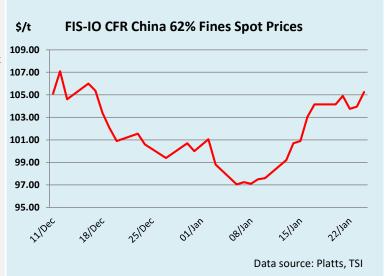

### **Market Commentary / Recent Trades**

The Singapore morning session opened at \$104.00, marking the day's low. Bullish momentum emerged early in the session, driving prices higher to a peak of \$104.80 before settling at \$104.40 by the session's close. The upward trend continued in the afternoon, with prices reaching new daily highs of \$105.25 before a slight pullback to close at \$105.00.

In the morning, spreads firmed up, leading to Q2/Q3 trading at \$1.60 for a total of 170ktm, while Feb/Q2 traded at \$1.65 in 135x45ktm. There was interest in Q2 trades at 30kt, and Cal26 saw a total volume of 3.5ktm. Additionally, Apr/May traded at \$0.50 in 50kt, while Feb/Mar traded at \$0.55 in 88kt. Moved to the afternoon session, Feb/Apr traded at \$1.14 in 20kt, while Q2 outrights maintained strong interest, trading an additional 40ktm+. Q1 also saw activity, trading in 26ktm. Demand for Feb/Q2 remained strong, with trades executed at \$1.75 in 180x60ktm. Post-session, further trading activity saw 420x140kt at \$1.80, alongside Mar/Q2 trading at \$1.20 in 120x40ktm. Additionally, May outrights were traded in 100kt+50kt clips post-session.