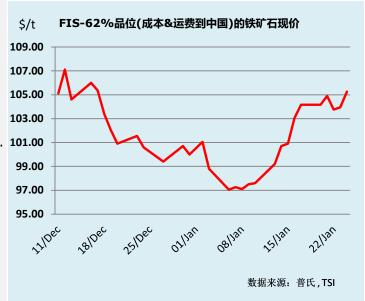

#### 市场评论 / 近期交易

今早新加坡开盘于104.00美元的低点,随后市场涨势强劲,价格上涨至104.80美元的高点,并收盘于104.40美元。午后价格延续涨势,涨至105.25美元的日内新高,随后略有回落,最终收于105.00美元。

早盘价差走强,其中Q2/Q3以1.60美元交易共计每月17万吨,2月/Q2则以1.65美元交易每月13.5×4.5万吨。Q2合约有不错的交易兴趣,有3万吨成交,Cal26交易总计每月3500吨。此外4月/5月价差以0.50美元交易5万吨,2月/3月价差以0.55美元交易8.8万吨。午盘2月/4月价差以1.14美元交易2万吨,Q2合约一直有不错的市场兴趣,再次交易每月4万吨以上,Q1交易共计每月2.6万吨。2月/Q2交易量可观,以1.75美元交易每月18×6万吨,尾盘在1.80美元交易每月42×14万吨。此外3月/Q2以1.20美元交易每月12×4万吨,尾盘5月合约再次交易10万吨和5万吨。