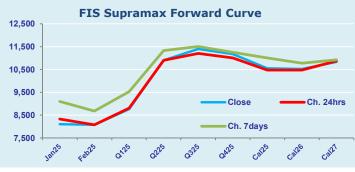

## **Supramax Commentary**

A fairly quiet Friday for the Supramax market as underlying bid support was evident again and range bound trading occurred. January traded at \$8250 and up to \$8275. February traded up to \$8200. The back end saw some buying interest with Cal26 trading at \$10500 as well as Cal25 trading both \$10550 and up to \$10600. Post index saw a minor correction as it closed the day at where we opened.