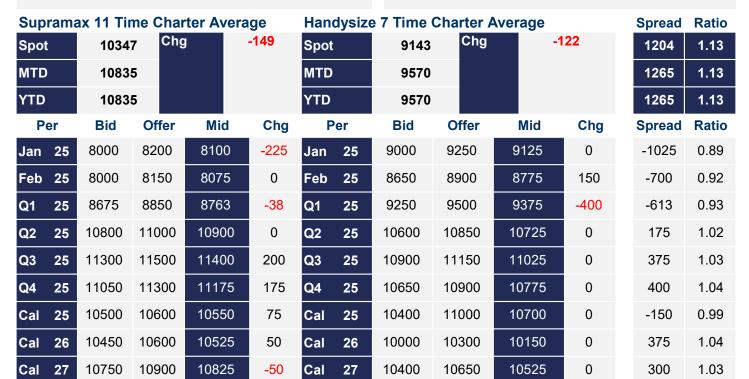

## **Supramax Commentary**

A fairly quiet Friday for the Supramax market as underlying bid support was evident again and range bound trading occurred. January traded at \$8250 and up to \$8275. February traded up to \$8200. The back end saw some buying interest with Cal26 trading at \$10500 as well as Cal25 trading both \$10550 and up to \$10600. Post index saw a minor correction as it closed the day at where we opened.

## **Handysize Commentary**

The Handy market experienced a quiet day today, as there are no reported trades.

Spot Price Source: Baltic

Disclaimer: The information provided in this communication is not intended for retail clients. It is general in nature only and does not constitute advice or an offer to sell, or the solicitation of an offer to purchase any swap or other financial instruments, nor constitute any recommendation on our part. The information has been prepared without considering your investment objectives, financial situation, or knowledge and experience. This material is not a research report and is not intended as such. FIS is not responsible for any trading decisions taken based on this communication. Trading swaps and overthe-counter derivatives, exchange-traded derivatives, and options involve substantial risk and are not suitable for all investors. You are advised to perform an independent investigation to determine whether a transaction is suitable for you. No part of this material may be copied or duplicated in any form by any means or redistributed without our prior written consent. Freight Investor Services Ltd (FIS) is authorised and regulated by the Financial Conduct Authority (FRN: 211452) and is a member of the National Futures Association ("NFA"). Freight Investor Services PTE Ltd ("FIS PTE") is a private limited company, incorporated and registered in Singapore with company number 200603922G, and has subsidiary offices in India and Shanghai. Freight Investor Solutions DMCC ("FIS DMCC") is a private limited company, incorporated and registered in Dubai with company number DMCC1225. Further information about FIS including the location of its offices can be found on our website at www.freightinvestorservices.com