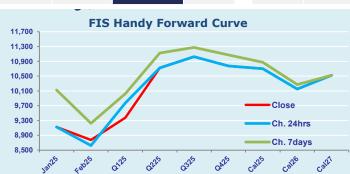

## **Handysize Commentary**

The Handy market experienced a quiet day today, as there are no reported trades.

Spot Price Source: Baltic

Disclaimer: The information provided in this communication is not intended for retail clients. It is general in nature only and does not constitute advice or an offer to sell, or the solicitation of an offer to purchase any swap or other financial instruments, nor constitute any recommendation on our part. The information has been prepared without considering your investment objectives, financial situation, or knowledge and experience. This material is not a research report and is not intended as such. FIS is not responsible for any trading decisions taken based on this communication. Trading swaps and overthe-counter derivatives, exchange-traded derivatives, and options involve substantial risk and are not suitable for all investors. You are advised to perform an independent investigation to determine whether a transaction is suitable for you. No part of this material may be copied or duplicated in any form by any means or redistributed without our prior written consent. Freight Investor Services Ltd (FIS) is authorised and regulated by the Financial Conduct Authority (FRN: 211452) and is a member of the National Futures Association ("NFA"). Freight Investor Services PTE Ltd ("FIS PTE") is a private limited company, incorporated and registered in Singapore with company number 200603922G, and has subsidiary offices in India and Shanghai. Freight Investor Solutions DMCC ("FIS DMCC") is a private limited company, incorporated and registered in Dubai with company number DMCC1225. Further information about FIS including the location of its offices can be found on our website at www.freightinvestorservices.com